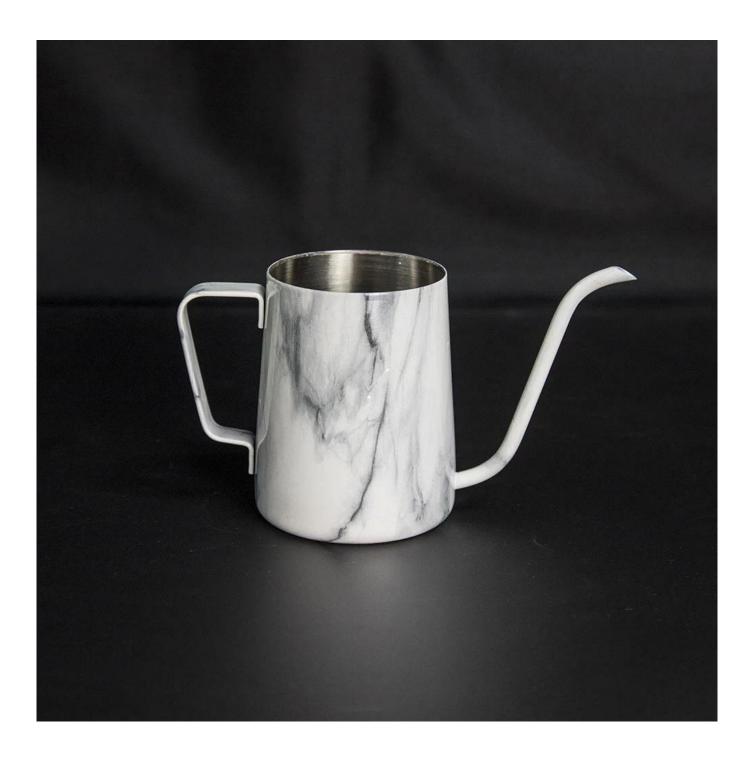

#### product details

| Items            | Marble Grain Coffee Canister  |
|------------------|-------------------------------|
| Material         | stainless steel 304           |
| Size             | 16*19cm                       |
| Color            | Marble Grain                  |
| MOQ              | 1000sets                      |
| Sample lead time | 3-5 days                      |
| Packing          | White box/color box           |
| Bulk lead time   | 30 days after sample approval |
| Payment terms    | T/T                           |
|                  |                               |

| Export port     | FOB Shenzhen                                                                                                 |
|-----------------|--------------------------------------------------------------------------------------------------------------|
| OEM/ODM         | 1) Customized designs, materials, size, colors available 2) Free design service provided by our RD departmet |
| LOGO processing | Decal logo, Laser logo, Etching logo, Silk printing logo,<br>Debossed logo, Embossed logo                    |
| Telephone       | 0755-33221366 33221399                                                                                       |

### product image

Office Sample Room 1 Sample Room 2

Team Team Team

04