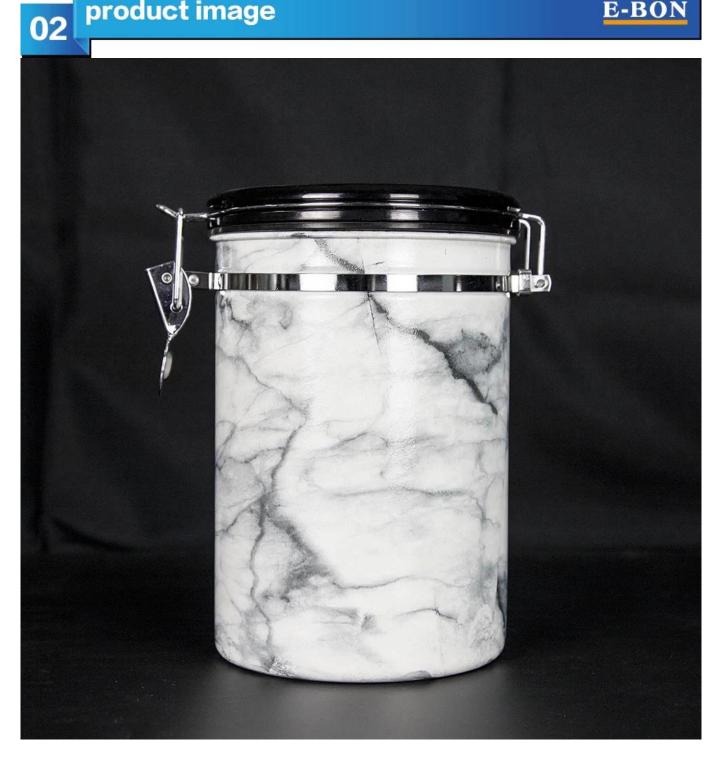

# 02 product image

#### product details

| Items            | Marble Grain Coffee Canister  |
|------------------|-------------------------------|
| Material         | stainless steel 304           |
| Size             | 16*19cm                       |
| Color            | Marble Grain                  |
| MOQ              | 1000sets                      |
| Sample lead time | 3-5 days                      |
| Packing          | White box/color box           |
| Bulk lead time   | 30 days after sample approval |
| Payment terms    | T/T                           |
|                  |                               |