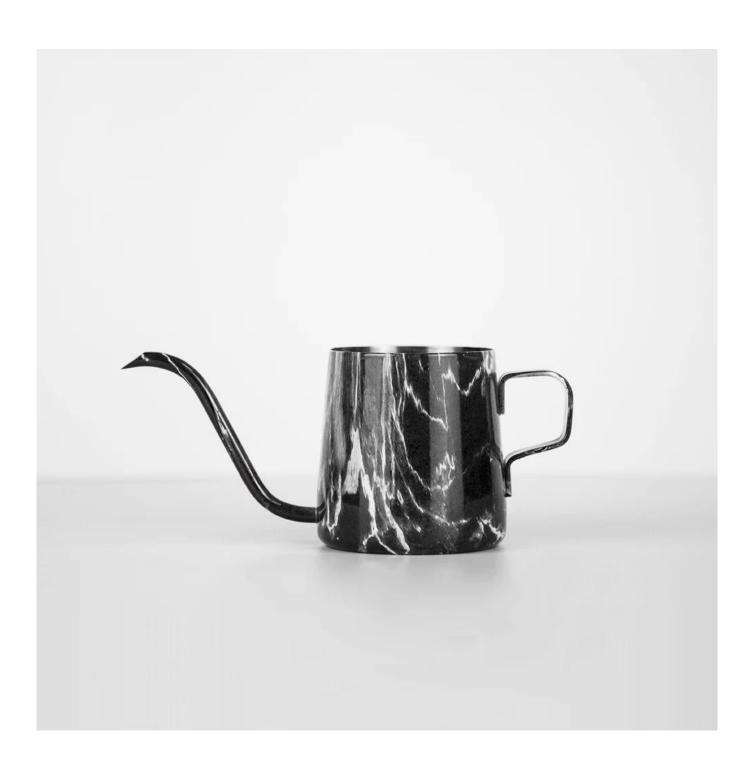

## 01 product details

E-BON

| Marble Grain Coffee Maker Coffee Drip Kettle                                                                 |
|--------------------------------------------------------------------------------------------------------------|
| stainless steel 304                                                                                          |
| 17.2*9.5*7.5                                                                                                 |
| Marble Grain                                                                                                 |
| 1000sets                                                                                                     |
| 3-5 days                                                                                                     |
| White box/color box                                                                                          |
| 30 days after sample approval                                                                                |
| T/T                                                                                                          |
| FOB Shenzhen                                                                                                 |
| 1) Customized designs, materials, size, colors available 2) Free design service provided by our RD departmet |
| Decal logo, Laser logo, Etching logo, Silk printing logo,<br>Debossed logo, Embossed logo                    |
| 0755-33221366 33221399                                                                                       |
|                                                                                                              |

# 02 product image