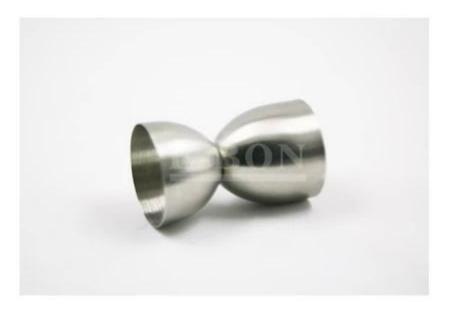

| Item no             |   | EB-BT13                                                                                                                                                                                                                                                                                                                                                                                                                                                                                                                |
|---------------------|---|------------------------------------------------------------------------------------------------------------------------------------------------------------------------------------------------------------------------------------------------------------------------------------------------------------------------------------------------------------------------------------------------------------------------------------------------------------------------------------------------------------------------|
| Description         |   | <ol> <li>This stainless steel jigger is an essential utensil in professional bars. It is provided with precise capacity and exquisite workmanship.</li> <li>This product gives a sturdy feel. It is innovatively designed with double heads, and acts as a combination of measuring and drinking.</li> <li>Its raw material is high quality SS304/202 stainless steel. This material is thickened, thus being highly durable. Without any residual smell, this product complies with food safety standards.</li> </ol> |
| Specification       |   | 4.2*4.3*H7CM 20/40mL                                                                                                                                                                                                                                                                                                                                                                                                                                                                                                   |
| Packaging           |   | 1pc/pp bag                                                                                                                                                                                                                                                                                                                                                                                                                                                                                                             |
| Pieces Per Carton   |   | 150                                                                                                                                                                                                                                                                                                                                                                                                                                                                                                                    |
| Carton Size<br>(cm) | L | 32                                                                                                                                                                                                                                                                                                                                                                                                                                                                                                                     |
|                     | W | 30                                                                                                                                                                                                                                                                                                                                                                                                                                                                                                                     |
|                     | Η | 30                                                                                                                                                                                                                                                                                                                                                                                                                                                                                                                     |