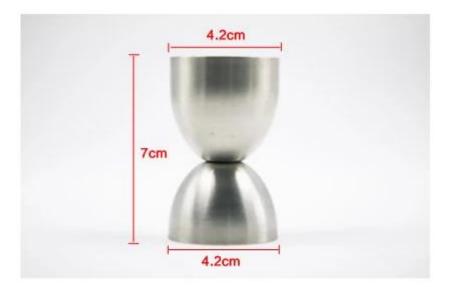

| Item no             |   | EB-BT13                                                                                                                                                                                                                                                                                                                                                                                                                                                                                                                |
|---------------------|---|------------------------------------------------------------------------------------------------------------------------------------------------------------------------------------------------------------------------------------------------------------------------------------------------------------------------------------------------------------------------------------------------------------------------------------------------------------------------------------------------------------------------|
| Description         |   | <ol> <li>This stainless steel jigger is an essential utensil in professional bars. It is provided with precise capacity and exquisite workmanship.</li> <li>This product gives a sturdy feel. It is innovatively designed with double heads, and acts as a combination of measuring and drinking.</li> <li>Its raw material is high quality SS304/202 stainless steel. This material is thickened, thus being highly durable. Without any residual smell, this product complies with food safety standards.</li> </ol> |
| Specification       |   | 4.2*4.3*H7CM 20/40mL                                                                                                                                                                                                                                                                                                                                                                                                                                                                                                   |
| Packaging           |   | 1pc/pp bag                                                                                                                                                                                                                                                                                                                                                                                                                                                                                                             |
| Pieces Per Carton   |   | 150                                                                                                                                                                                                                                                                                                                                                                                                                                                                                                                    |
| Carton Size<br>(cm) | L | 32                                                                                                                                                                                                                                                                                                                                                                                                                                                                                                                     |
|                     | W | 30                                                                                                                                                                                                                                                                                                                                                                                                                                                                                                                     |
|                     | Η | 30                                                                                                                                                                                                                                                                                                                                                                                                                                                                                                                     |