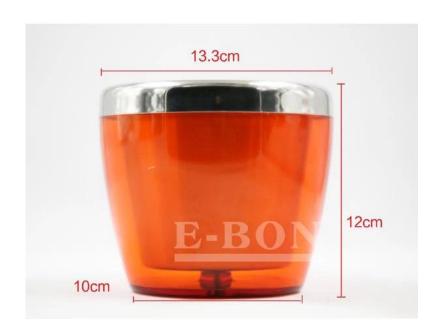

| Items            | Stainless Steel Ice bucket                                                                                                                                                                                                                                                                                                                                                                            |
|------------------|-------------------------------------------------------------------------------------------------------------------------------------------------------------------------------------------------------------------------------------------------------------------------------------------------------------------------------------------------------------------------------------------------------|
| Material         | Stainless Steel + Acrylic                                                                                                                                                                                                                                                                                                                                                                             |
| Size             | 10X13.3X12 cm                                                                                                                                                                                                                                                                                                                                                                                         |
| Features         | <ol> <li>This product utilizes high-quality food-grade stainless steel, which is innovatively designed and delicately crafted.</li> <li>It comes to the market with its exquisite and stylish top-grade image. The product is mainly exported to Europe and America.</li> <li>Its bottom is sturdy and antiskid.</li> <li>Refined life starts from the use of this type exquisite utensil.</li> </ol> |
| Color            | According to your requirements                                                                                                                                                                                                                                                                                                                                                                        |
| MOQ              | 1000sets                                                                                                                                                                                                                                                                                                                                                                                              |
| Sample lead time | 3-5 days                                                                                                                                                                                                                                                                                                                                                                                              |
| Packing          | White box/color box                                                                                                                                                                                                                                                                                                                                                                                   |
| Bulk lead time   | 30 days after sample approval                                                                                                                                                                                                                                                                                                                                                                         |
| Payment terms    | T/T                                                                                                                                                                                                                                                                                                                                                                                                   |
| Export port      | FOB Shenzhen                                                                                                                                                                                                                                                                                                                                                                                          |
| OEM/ODM          | 1) Customized designs, materials, size, colors available 2) Free design service provided by our RD departmet                                                                                                                                                                                                                                                                                          |
| LOGO processing  | Decal logo, Laser logo, Etching logo, Silk printing logo,<br>Debossed logo, Embossed logo                                                                                                                                                                                                                                                                                                             |
| Telephone        | 0755-33221366 33221399                                                                                                                                                                                                                                                                                                                                                                                |