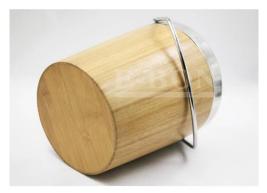

01

| Items            | Stainless Steel Ice Bucket                                                                                                                                                                                                                                                                                                                 |
|------------------|--------------------------------------------------------------------------------------------------------------------------------------------------------------------------------------------------------------------------------------------------------------------------------------------------------------------------------------------|
| Material         | stainless steel + bamboo                                                                                                                                                                                                                                                                                                                   |
| Size             | 18*21 cm                                                                                                                                                                                                                                                                                                                                   |
| Feature          | <ol> <li>Superior quality food-grade stainless steel is<br/>perfectly combined with bamboo.</li> <li>This commodity depends on its delicate and stylish<br/>upscale image to come to the market. It is mostly<br/>exported to Europe and America.</li> <li>Refined life begins with the use of this type<br/>exquisite utensil.</li> </ol> |
| Color            | According to your requirements                                                                                                                                                                                                                                                                                                             |
| MOQ              | 1000sets                                                                                                                                                                                                                                                                                                                                   |
| Sample lead time | 3-5 days                                                                                                                                                                                                                                                                                                                                   |
| Packing          | White box/color box                                                                                                                                                                                                                                                                                                                        |
| Bulk lead time   | 30 days after sample approval                                                                                                                                                                                                                                                                                                              |
| Payment terms    | T/T                                                                                                                                                                                                                                                                                                                                        |
| Export port      | FOB Shenzhen                                                                                                                                                                                                                                                                                                                               |
| OEM/ODM          | <ol> <li>Customized designs, materials, size, colors available</li> <li>Free design service provided by our RD departmet</li> </ol>                                                                                                                                                                                                        |
| LOGO processing  | Decal logo, Laser logo, Etching logo, Silk printing logo,<br>Debossed logo, Embossed logo                                                                                                                                                                                                                                                  |
| Telephone        | 0755-33221366 33221399                                                                                                                                                                                                                                                                                                                     |