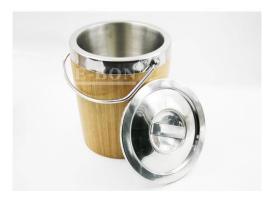

01

| Items            | Stainless Steel Ice Bucket                                                                                                                                                                                                                                                                                                                 |
|------------------|--------------------------------------------------------------------------------------------------------------------------------------------------------------------------------------------------------------------------------------------------------------------------------------------------------------------------------------------|
| Material         | stainless steel + bamboo                                                                                                                                                                                                                                                                                                                   |
| Size             | 18*21 cm                                                                                                                                                                                                                                                                                                                                   |
| Feature          | <ol> <li>Superior quality food-grade stainless steel is<br/>perfectly combined with bamboo.</li> <li>This commodity depends on its delicate and stylish<br/>upscale image to come to the market. It is mostly<br/>exported to Europe and America.</li> <li>Refined life begins with the use of this type<br/>exquisite utensil.</li> </ol> |
| Color            | According to your requirements                                                                                                                                                                                                                                                                                                             |
| MOQ              | 1000sets                                                                                                                                                                                                                                                                                                                                   |
| Sample lead time | 3-5 days                                                                                                                                                                                                                                                                                                                                   |
| Packing          | White box/color box                                                                                                                                                                                                                                                                                                                        |
| Bulk lead time   | 30 days after sample approval                                                                                                                                                                                                                                                                                                              |
| Payment terms    | T/T                                                                                                                                                                                                                                                                                                                                        |
| Export port      | FOB Shenzhen                                                                                                                                                                                                                                                                                                                               |
| OEM/ODM          | <ol> <li>Customized designs, materials, size, colors available</li> <li>Free design service provided by our RD departmet</li> </ol>                                                                                                                                                                                                        |
| LOGO processing  | Decal logo, Laser logo, Etching logo, Silk printing logo,<br>Debossed logo, Embossed logo                                                                                                                                                                                                                                                  |
| Telephone        | 0755-33221366 33221399                                                                                                                                                                                                                                                                                                                     |