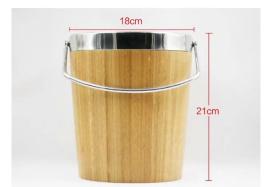

01

| Items            | Stainless Steel Ice Bucket                                                                                                                                                                                                                                                                                                                 |
|------------------|--------------------------------------------------------------------------------------------------------------------------------------------------------------------------------------------------------------------------------------------------------------------------------------------------------------------------------------------|
| Material         | stainless steel + bamboo                                                                                                                                                                                                                                                                                                                   |
| Size             | 18*21 cm                                                                                                                                                                                                                                                                                                                                   |
| Feature          | <ol> <li>Superior quality food-grade stainless steel is<br/>perfectly combined with bamboo.</li> <li>This commodity depends on its delicate and stylish<br/>upscale image to come to the market. It is mostly<br/>exported to Europe and America.</li> <li>Refined life begins with the use of this type<br/>exquisite utensil.</li> </ol> |
| Color            | According to your requirements                                                                                                                                                                                                                                                                                                             |
| MOQ              | 1000sets                                                                                                                                                                                                                                                                                                                                   |
| Sample lead time | 3-5 days                                                                                                                                                                                                                                                                                                                                   |
| Packing          | White box/color box                                                                                                                                                                                                                                                                                                                        |
| Bulk lead time   | 30 days after sample approval                                                                                                                                                                                                                                                                                                              |
| Payment terms    | T/T                                                                                                                                                                                                                                                                                                                                        |
| Export port      | FOB Shenzhen                                                                                                                                                                                                                                                                                                                               |
| OEM/ODM          | <ol> <li>Customized designs, materials, size, colors available</li> <li>Free design service provided by our RD departmet</li> </ol>                                                                                                                                                                                                        |
| LOGO processing  | Decal logo, Laser logo, Etching logo, Silk printing logo,<br>Debossed logo, Embossed logo                                                                                                                                                                                                                                                  |
| Telephone        | 0755-33221366 33221399                                                                                                                                                                                                                                                                                                                     |