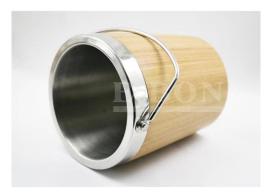

01

| Items            | Stainless Steel Ice Bucket                                                                                                                                                                                                                                                                                                                 |
|------------------|--------------------------------------------------------------------------------------------------------------------------------------------------------------------------------------------------------------------------------------------------------------------------------------------------------------------------------------------|
| Material         | stainless steel + bamboo                                                                                                                                                                                                                                                                                                                   |
| Size             | 18*21 cm                                                                                                                                                                                                                                                                                                                                   |
| Feature          | <ol> <li>Superior quality food-grade stainless steel is<br/>perfectly combined with bamboo.</li> <li>This commodity depends on its delicate and stylish<br/>upscale image to come to the market. It is mostly<br/>exported to Europe and America.</li> <li>Refined life begins with the use of this type<br/>exquisite utensil.</li> </ol> |
| Color            | According to your requirements                                                                                                                                                                                                                                                                                                             |
| MOQ              | 1000sets                                                                                                                                                                                                                                                                                                                                   |
| Sample lead time | 3-5 days                                                                                                                                                                                                                                                                                                                                   |
| Packing          | White box/color box                                                                                                                                                                                                                                                                                                                        |
| Bulk lead time   | 30 days after sample approval                                                                                                                                                                                                                                                                                                              |
| Payment terms    | T/T                                                                                                                                                                                                                                                                                                                                        |
| Export port      | FOB Shenzhen                                                                                                                                                                                                                                                                                                                               |
| OEM/ODM          | <ol> <li>Customized designs, materials, size, colors available</li> <li>Free design service provided by our RD departmet</li> </ol>                                                                                                                                                                                                        |
| LOGO processing  | Decal logo, Laser logo, Etching logo, Silk printing logo,<br>Debossed logo, Embossed logo                                                                                                                                                                                                                                                  |
| Telephone        | 0755-33221366 33221399                                                                                                                                                                                                                                                                                                                     |