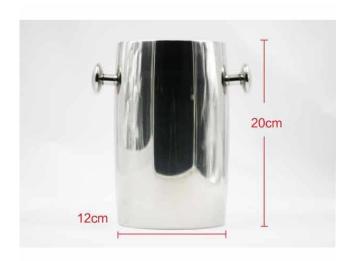

| Items            | Stainless Steel Ice Bucket                                                                                                                                                                                                                                                                                               |
|------------------|--------------------------------------------------------------------------------------------------------------------------------------------------------------------------------------------------------------------------------------------------------------------------------------------------------------------------|
| Material         | Stainless Steel                                                                                                                                                                                                                                                                                                          |
| Size             | 12X20 cm                                                                                                                                                                                                                                                                                                                 |
| Features         | <ol> <li>This product is designed with handles for convenient use.</li> <li>The barrel is internally subjected to a brushed and Matt finish. The outer surface of barrel body has gone through multi-stage polishing process.</li> <li>The product is sturdy and durable, leaving no residual smell or taste.</li> </ol> |
| Color            | According to your requirements                                                                                                                                                                                                                                                                                           |
| MOQ              | 1000sets                                                                                                                                                                                                                                                                                                                 |
| Sample lead time | 3-5 days                                                                                                                                                                                                                                                                                                                 |
| Packing          | White box/color box                                                                                                                                                                                                                                                                                                      |
| Bulk lead time   | 30 days after sample approval                                                                                                                                                                                                                                                                                            |
| Payment terms    | T/T                                                                                                                                                                                                                                                                                                                      |
| Export port      | FOB Shenzhen                                                                                                                                                                                                                                                                                                             |
| OEM/ODM          | 1) Customized designs, materials, size, colors available 2) Free design service provided by our RD departmet                                                                                                                                                                                                             |
| LOGO processing  | Decal logo, Laser logo, Etching logo, Silk printing logo,<br>Debossed logo, Embossed logo                                                                                                                                                                                                                                |
| Telephone        | 0755-33221366 33221399                                                                                                                                                                                                                                                                                                   |