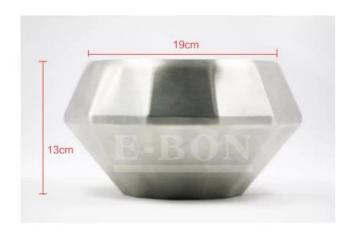

| Items            | Stainless Steel Ice Bucket                                                                                                                                                                                                                                                                                                                                                                                                                                                                                          |
|------------------|---------------------------------------------------------------------------------------------------------------------------------------------------------------------------------------------------------------------------------------------------------------------------------------------------------------------------------------------------------------------------------------------------------------------------------------------------------------------------------------------------------------------|
| Material         | Stainless steel                                                                                                                                                                                                                                                                                                                                                                                                                                                                                                     |
| Size             | Dia19cm*H13 cm                                                                                                                                                                                                                                                                                                                                                                                                                                                                                                      |
| Features         | <ol> <li>This type product is perfect in workmanship, and exquisite in design. In addition, it is firm and durable, which will not leave any residual smell or taste.</li> <li>The barrel is internally treated by a brushed and Matt finish. The barrel body is sprayed with various colors of paints.</li> <li>It is sturdy and durable, leaving no residual smell.</li> <li>With simple and generous design, this product is applicable for hotels, cafes, bars, homes, western restaurants, and KTV.</li> </ol> |
| Color            | According to your requirements                                                                                                                                                                                                                                                                                                                                                                                                                                                                                      |
| MOQ              | 1000sets                                                                                                                                                                                                                                                                                                                                                                                                                                                                                                            |
| Sample lead time | 3-5 days                                                                                                                                                                                                                                                                                                                                                                                                                                                                                                            |
| Packing          | White box/color box                                                                                                                                                                                                                                                                                                                                                                                                                                                                                                 |
| Bulk lead time   | 30 days after sample approval                                                                                                                                                                                                                                                                                                                                                                                                                                                                                       |
| Payment terms    | Т/Т                                                                                                                                                                                                                                                                                                                                                                                                                                                                                                                 |
| Export port      | FOB Shenzhen                                                                                                                                                                                                                                                                                                                                                                                                                                                                                                        |
| OEM/ODM          | 1) Customized designs, materials, size, colors available 2) Free design service provided by our RD departmet                                                                                                                                                                                                                                                                                                                                                                                                        |
| LOGO processing  | Decal logo, Laser logo, Etching logo, Silk printing logo,<br>Debossed logo, Embossed logo                                                                                                                                                                                                                                                                                                                                                                                                                           |
| Telephone        | 0755-33221366 33221399                                                                                                                                                                                                                                                                                                                                                                                                                                                                                              |