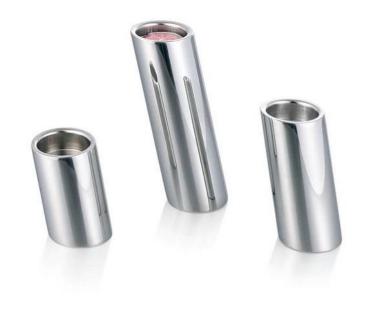

| Items            | Stainless Steel Candle Holders                                                                                                                                                                                                                                          |
|------------------|-------------------------------------------------------------------------------------------------------------------------------------------------------------------------------------------------------------------------------------------------------------------------|
| Material         | Stainless Steel                                                                                                                                                                                                                                                         |
| Features         | <ul> <li>Mirror finish leaning candlestick holder set</li> <li>These small holders portable and flexible for us to carry about</li> <li>Each holder fits for tealight candle diameter up to 1.6"</li> <li>Add a touch of elegance to elevate your home decor</li> </ul> |
| Color            | According to your requirements                                                                                                                                                                                                                                          |
| MOQ              | 1000sets                                                                                                                                                                                                                                                                |
| Sample lead time | 3-5 days                                                                                                                                                                                                                                                                |
| Packing          | White box/color box                                                                                                                                                                                                                                                     |
| Bulk lead time   | 30 days after sample approval                                                                                                                                                                                                                                           |
| Payment terms    | T/T                                                                                                                                                                                                                                                                     |
| Export port      | FOB Shenzhen                                                                                                                                                                                                                                                            |
| OEM/ODM          | 1) Customized designs, materials, size, colors available 2) Free design service provided by our RD departmet                                                                                                                                                            |
| LOGO processing  | Decal logo, Laser logo, Etching logo, Silk printing logo,<br>Debossed logo, Embossed logo                                                                                                                                                                               |
| Telephone        | 0755-33221366 33221399                                                                                                                                                                                                                                                  |