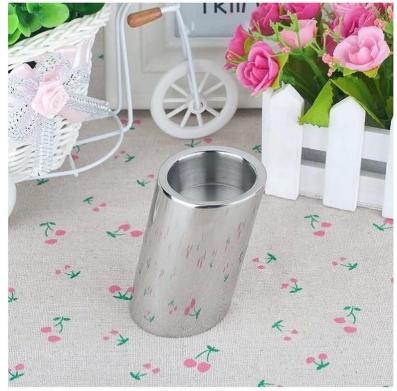

| Items            | Stainless Steel Candle Holders                                                                                                                                                                                                                                          |
|------------------|-------------------------------------------------------------------------------------------------------------------------------------------------------------------------------------------------------------------------------------------------------------------------|
| Material         | Stainless Steel                                                                                                                                                                                                                                                         |
| Features         | <ul> <li>Mirror finish leaning candlestick holder set</li> <li>These small holders portable and flexible for us to carry about</li> <li>Each holder fits for tealight candle diameter up to 1.6"</li> <li>Add a touch of elegance to elevate your home decor</li> </ul> |
| Color            | According to your requirements                                                                                                                                                                                                                                          |
| MOQ              | 1000sets                                                                                                                                                                                                                                                                |
| Sample lead time | 3-5 days                                                                                                                                                                                                                                                                |
| Packing          | White box/color box                                                                                                                                                                                                                                                     |
| Bulk lead time   | 30 days after sample approval                                                                                                                                                                                                                                           |
| Payment terms    | T/T                                                                                                                                                                                                                                                                     |
| Export port      | FOB Shenzhen                                                                                                                                                                                                                                                            |
| OEM/ODM          | 1) Customized designs, materials, size, colors available 2) Free design service provided by our RD departmet                                                                                                                                                            |
| LOGO processing  | Decal logo, Laser logo, Etching logo, Silk printing logo,<br>Debossed logo, Embossed logo                                                                                                                                                                               |
| Telephone        | 0755-33221366 33221399                                                                                                                                                                                                                                                  |