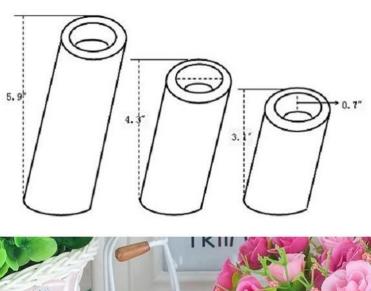

| Items            | Stainless Steel Candle Holders                                                                                                                                                                                                                                          |
|------------------|-------------------------------------------------------------------------------------------------------------------------------------------------------------------------------------------------------------------------------------------------------------------------|
| Material         | Stainless Steel                                                                                                                                                                                                                                                         |
| Features         | <ul> <li>Mirror finish leaning candlestick holder set</li> <li>These small holders portable and flexible for us to carry about</li> <li>Each holder fits for tealight candle diameter up to 1.6"</li> <li>Add a touch of elegance to elevate your home decor</li> </ul> |
| Color            | According to your requirements                                                                                                                                                                                                                                          |
| MOQ              | 1000sets                                                                                                                                                                                                                                                                |
| Sample lead time | 3-5 days                                                                                                                                                                                                                                                                |
| Packing          | White box/color box                                                                                                                                                                                                                                                     |
| Bulk lead time   | 30 days after sample approval                                                                                                                                                                                                                                           |
| Payment terms    | T/T                                                                                                                                                                                                                                                                     |
| Export port      | FOB Shenzhen                                                                                                                                                                                                                                                            |
| OEM/ODM          | 1) Customized designs, materials, size, colors available 2) Free design service provided by our RD departmet                                                                                                                                                            |
| LOGO processing  | Decal logo, Laser logo, Etching logo, Silk printing logo,<br>Debossed logo, Embossed logo                                                                                                                                                                               |
| Telephone        | 0755-33221366 33221399                                                                                                                                                                                                                                                  |