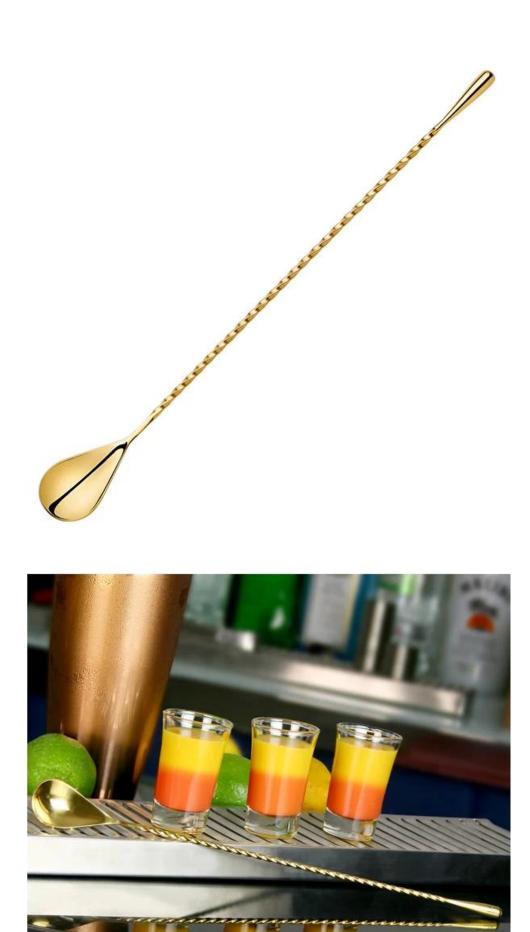

| Items            | Stainless Steel Mixing Spoon                                                                                                                                                                                                                         |
|------------------|------------------------------------------------------------------------------------------------------------------------------------------------------------------------------------------------------------------------------------------------------|
| Material         | Stainless Steel                                                                                                                                                                                                                                      |
| Size             | 30.5 CM                                                                                                                                                                                                                                              |
| Features         | <ul> <li>Long mixing spoon</li> <li>Material: Stainless steel</li> <li>Gold plated</li> <li>Twisted stem perfect for layered drinks</li> <li>Great for tall cocktail glasses, and mixing in tall cocktail shakers</li> <li>Hand wash only</li> </ul> |
| Color            | According to your requirements                                                                                                                                                                                                                       |
| MOQ              | 1000sets                                                                                                                                                                                                                                             |
| Sample lead time | 3-5 days                                                                                                                                                                                                                                             |
| Packing          | White box/color box                                                                                                                                                                                                                                  |
| Bulk lead time   | 30 days after sample approval                                                                                                                                                                                                                        |
| Payment terms    | T/T                                                                                                                                                                                                                                                  |
| Export port      | FOB Shenzhen                                                                                                                                                                                                                                         |
| OEM/ODM          | <ol> <li>Customized designs, materials, size, colors available</li> <li>Free design service provided by our RD departmet</li> </ol>                                                                                                                  |
| LOGO processing  | Decal logo, Laser logo, Etching logo, Silk printing logo,<br>Debossed logo, Embossed logo                                                                                                                                                            |
| Telephone        | 0755-33221366 33221399                                                                                                                                                                                                                               |