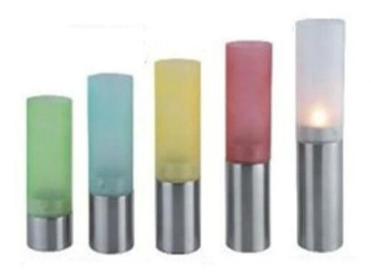

| Items            | Stainless Steel Glass Candlestick Candle Holders Set<br>Diwali Decorative Lights                                                                       |
|------------------|--------------------------------------------------------------------------------------------------------------------------------------------------------|
| Material         | Stainless Steel                                                                                                                                        |
| Features         | • Romantic Stainless Steel candle holders with glass shade<br>Package Included:3pcs/1set x Stainless Steel Candlestick in<br>retail packing color box. |
| Color            | According to your requirements                                                                                                                         |
| MOQ              | 1000sets                                                                                                                                               |
| Sample lead time | 3-5 days                                                                                                                                               |
| Packing          | White box/color box                                                                                                                                    |
| Bulk lead time   | 30 days after sample approval                                                                                                                          |
| Payment terms    | Т/Т                                                                                                                                                    |
| Export port      | FOB Shenzhen                                                                                                                                           |
| OEM/ODM          | <ol> <li>Customized designs, materials, size, colors available</li> <li>Free design service provided by our RD departmet</li> </ol>                    |
| LOGO processing  | Decal logo, Laser logo, Etching logo, Silk printing logo,<br>Debossed logo, Embossed logo                                                              |
| Telephone        | 0755-33221366 33221399                                                                                                                                 |