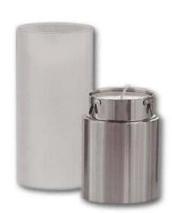

| Items            | Stainless Steel Glass Candlestick Candle Holders Set<br>Diwali Decorative Lights                                                                       |
|------------------|--------------------------------------------------------------------------------------------------------------------------------------------------------|
| Material         | Stainless Steel                                                                                                                                        |
| Features         | • Romantic Stainless Steel candle holders with glass shade<br>Package Included:3pcs/1set x Stainless Steel Candlestick in<br>retail packing color box. |
| Color            | According to your requirements                                                                                                                         |
| MOQ              | 1000sets                                                                                                                                               |
| Sample lead time | 3-5 days                                                                                                                                               |
| Packing          | White box/color box                                                                                                                                    |
| Bulk lead time   | 30 days after sample approval                                                                                                                          |
| Payment terms    | Т/Т                                                                                                                                                    |
| Export port      | FOB Shenzhen                                                                                                                                           |
| OEM/ODM          | <ol> <li>Customized designs, materials, size, colors available</li> <li>Free design service provided by our RD departmet</li> </ol>                    |
| LOGO processing  | Decal logo, Laser logo, Etching logo, Silk printing logo,<br>Debossed logo, Embossed logo                                                              |
| Telephone        | 0755-33221366 33221399                                                                                                                                 |