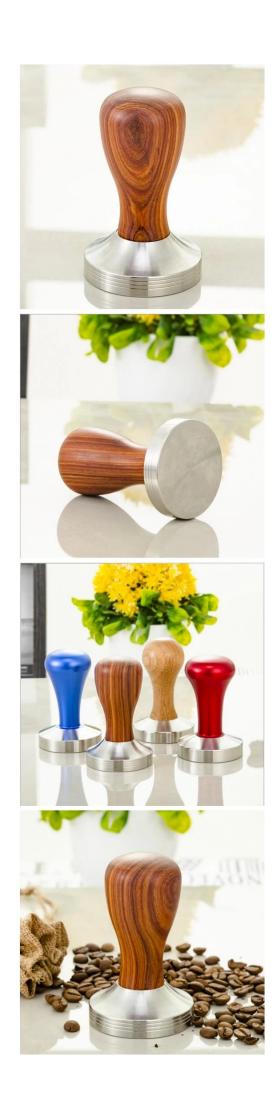

## product details

E-BON

| items              | Stainless steel espresso sabotage hand solid wood                                                      |
|--------------------|--------------------------------------------------------------------------------------------------------|
| Material           | Stainless steel                                                                                        |
| colour             | According to your requirements                                                                         |
| MOQ                | 1000sets China French Coffee Press company                                                             |
| Sample lead time   | 3-5 days                                                                                               |
| Packing up         | White box / color box                                                                                  |
| Bulk lead time     | 30 days after approval of the sample                                                                   |
| Payment conditions | T / T Stainless Steel French Coffee Press wholesales                                                   |
| Export port        | FOB Shenzhen                                                                                           |
| OEM / ODM          | Customized designs, materials, sizes, colors available Free design service offered by our RD departmet |
| LOGO processing    | Sticker logo, Laser logo, etching logo, silk print logo, inscription logo, embossed logo               |
| Phone              | 0755-33221366 33221399                                                                                 |