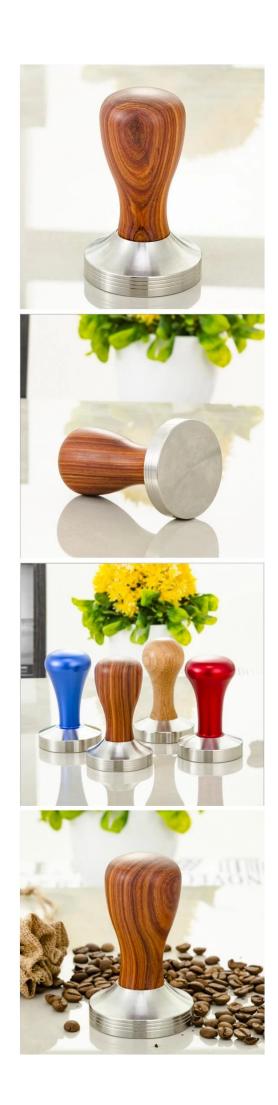

| Items            | Stainless Steel Espresso coffee tamper-Hand solid wood                                                       |
|------------------|--------------------------------------------------------------------------------------------------------------|
| Material         | Stainless Steel                                                                                              |
| Color            | According to your requirements                                                                               |
| MOQ              | 1000sets                                                                                                     |
| Sample lead time | 3-5 days                                                                                                     |
| Packing          | White box/color box                                                                                          |
| Bulk lead time   | 30 days after sample approval                                                                                |
| Payment terms    | T/T                                                                                                          |
| Export port      | FOB Shenzhen                                                                                                 |
| OEM/ODM          | 1) Customized designs, materials, size, colors available 2) Free design service provided by our RD departmet |
| LOGO processing  | Decal logo, Laser logo, Etching logo, Silk printing logo,<br>Debossed logo, Embossed logo                    |
| Telephone        | 0755-33221366 33221399                                                                                       |