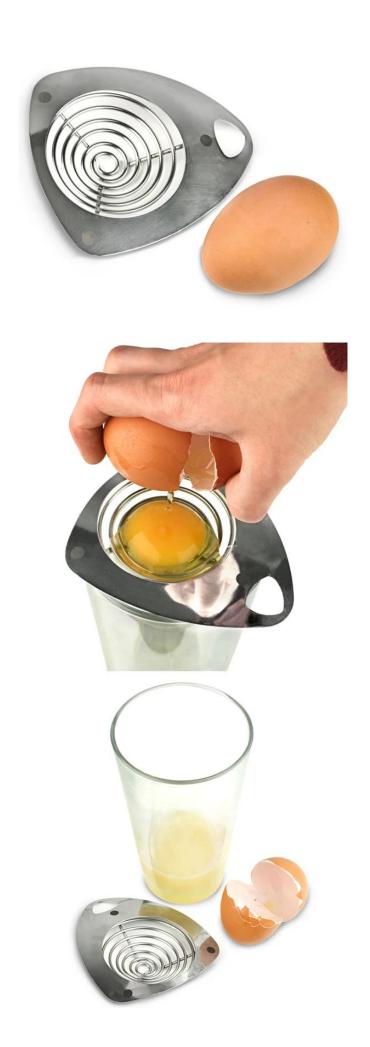

| Items            | Stainless Steel Egg Separator                                                                                                                                                                                                                                                                 |
|------------------|-----------------------------------------------------------------------------------------------------------------------------------------------------------------------------------------------------------------------------------------------------------------------------------------------|
| Material         | Stainless Steel                                                                                                                                                                                                                                                                               |
| Features         | <ul> <li>Egg separator</li> <li>Material: Stainless steel</li> <li>The perfect tool for creating egg based cocktails</li> <li>Unique finger rest for control</li> <li>Suits all egg yolk sizes</li> <li>Wire construction eliminates egg yolk pull through</li> <li>Hand wash only</li> </ul> |
| Color            | According to your requirements                                                                                                                                                                                                                                                                |
| MOQ              | 1000sets                                                                                                                                                                                                                                                                                      |
| Sample lead time | 3-5 days                                                                                                                                                                                                                                                                                      |
| Packing          | White box/color box                                                                                                                                                                                                                                                                           |
| Bulk lead time   | 30 days after sample approval                                                                                                                                                                                                                                                                 |
| Payment terms    | T/T                                                                                                                                                                                                                                                                                           |
| Export port      | FOB Shenzhen                                                                                                                                                                                                                                                                                  |
| OEM/ODM          | 1) Customized designs, materials, size, colors available 2) Free design service provided by our RD departmet                                                                                                                                                                                  |
| LOGO processing  | Decal logo, Laser logo, Etching logo, Silk printing logo,<br>Debossed logo, Embossed logo                                                                                                                                                                                                     |
| Telephone        | 0755-33221366 33221399                                                                                                                                                                                                                                                                        |