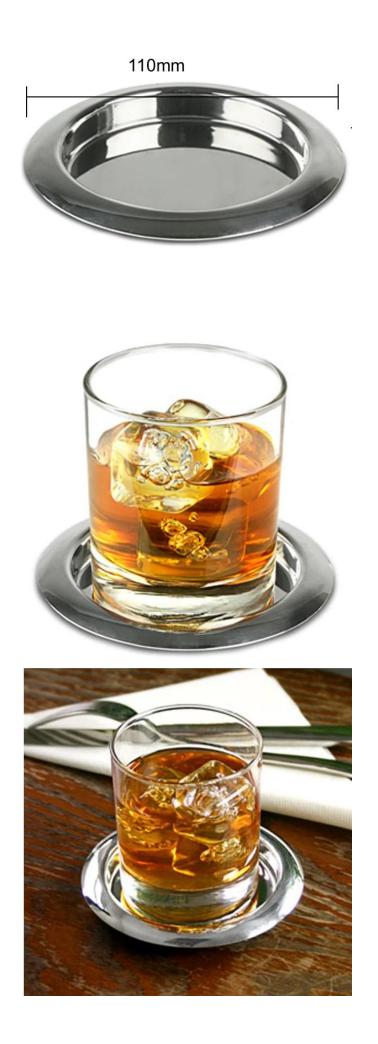

| Items            | Stainless Steel Coaster                                                                                                                                                                                                                                                                                  |
|------------------|----------------------------------------------------------------------------------------------------------------------------------------------------------------------------------------------------------------------------------------------------------------------------------------------------------|
| Material         | Stainless Steel                                                                                                                                                                                                                                                                                          |
| Features         | <ul> <li>Product Features:</li> <li>Rimmed coaster</li> <li>Material: Stainless steel</li> <li>Rim provides stability for glasses &amp; prevents spillages from ruining surfaces</li> <li>Ideal for use in bars, restaurants and home</li> <li>Greater longevity than cork, paper or melamine</li> </ul> |
| Color            | According to your requirements                                                                                                                                                                                                                                                                           |
| MOQ              | 1000sets                                                                                                                                                                                                                                                                                                 |
| Sample lead time | 3-5 days                                                                                                                                                                                                                                                                                                 |
| Packing          | White box/color box                                                                                                                                                                                                                                                                                      |
| Bulk lead time   | 30 days after sample approval                                                                                                                                                                                                                                                                            |
| Payment terms    | Т/Т                                                                                                                                                                                                                                                                                                      |
| Export port      | FOB Shenzhen                                                                                                                                                                                                                                                                                             |
| OEM/ODM          | <ol> <li>Customized designs, materials, size, colors available</li> <li>Free design service provided by our RD departmet</li> </ol>                                                                                                                                                                      |
| LOGO processing  | Decal logo, Laser logo, Etching logo, Silk printing logo,<br>Debossed logo, Embossed logo                                                                                                                                                                                                                |
| Telephone        | 0755-33221366 33221399                                                                                                                                                                                                                                                                                   |