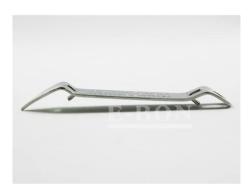

| Items            | Stainless Steel Double-end Bottle Opener Bar Blade                                                           |
|------------------|--------------------------------------------------------------------------------------------------------------|
| Material         | Stainless Steel                                                                                              |
| Size             | cm                                                                                                           |
| Color            | According to your requirements                                                                               |
| MOQ              | 1000sets                                                                                                     |
| Sample lead time | 3-5 days                                                                                                     |
| Packing          | White box/color box                                                                                          |
| Bulk lead time   | 30 days after sample approval                                                                                |
| Payment terms    | T/T                                                                                                          |
| Export port      | FOB Shenzhen                                                                                                 |
| OEM/ODM          | 1) Customized designs, materials, size, colors available 2) Free design service provided by our RD departmet |
| LOGO processing  | Decal logo, Laser logo, Etching logo, Silk printing logo,<br>Debossed logo, Embossed logo                    |
| Telephone        | 0755-33221366 33221399                                                                                       |