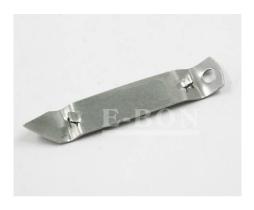

| Items            | Stainless Steel Double-end Bottle Opener Bar Blade                                                           |
|------------------|--------------------------------------------------------------------------------------------------------------|
| Material         | Stainless Steel                                                                                              |
| Size             | cm                                                                                                           |
| Color            | According to your requirements                                                                               |
| MOQ              | 1000sets                                                                                                     |
| Sample lead time | 3-5 days                                                                                                     |
| Packing          | White box/color box                                                                                          |
| Bulk lead time   | 30 days after sample approval                                                                                |
| Payment terms    | T/T                                                                                                          |
| Export port      | FOB Shenzhen                                                                                                 |
| OEM/ODM          | 1) Customized designs, materials, size, colors available 2) Free design service provided by our RD departmet |
| LOGO processing  | Decal logo, Laser logo, Etching logo, Silk printing logo,<br>Debossed logo, Embossed logo                    |
| Telephone        | 0755-33221366 33221399                                                                                       |