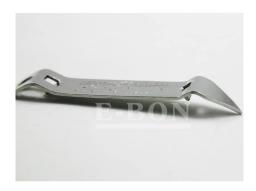

| Items            | Stainless Steel Double-end Bottle Opener Bar Blade                                                           |
|------------------|--------------------------------------------------------------------------------------------------------------|
| Material         | Stainless Steel                                                                                              |
| Size             | cm                                                                                                           |
| Color            | According to your requirements                                                                               |
| MOQ              | 1000sets                                                                                                     |
| Sample lead time | 3-5 days                                                                                                     |
| Packing          | White box/color box                                                                                          |
| Bulk lead time   | 30 days after sample approval                                                                                |
| Payment terms    | T/T                                                                                                          |
| Export port      | FOB Shenzhen                                                                                                 |
| OEM/ODM          | 1) Customized designs, materials, size, colors available 2) Free design service provided by our RD departmet |
| LOGO processing  | Decal logo, Laser logo, Etching logo, Silk printing logo,<br>Debossed logo, Embossed logo                    |
| Telephone        | 0755-33221366 33221399                                                                                       |