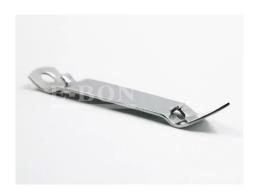

| Items            | Stainless Steel Double-end Bottle Opener Bar Blade                                                           |
|------------------|--------------------------------------------------------------------------------------------------------------|
| Material         | Stainless Steel                                                                                              |
| Size             | cm                                                                                                           |
| Color            | According to your requirements                                                                               |
| MOQ              | 1000sets                                                                                                     |
| Sample lead time | 3-5 days                                                                                                     |
| Packing          | White box/color box                                                                                          |
| Bulk lead time   | 30 days after sample approval                                                                                |
| Payment terms    | T/T                                                                                                          |
| Export port      | FOB Shenzhen                                                                                                 |
| OEM/ODM          | 1) Customized designs, materials, size, colors available 2) Free design service provided by our RD departmet |
| LOGO processing  | Decal logo, Laser logo, Etching logo, Silk printing logo,<br>Debossed logo, Embossed logo                    |
| Telephone        | 0755-33221366 33221399                                                                                       |