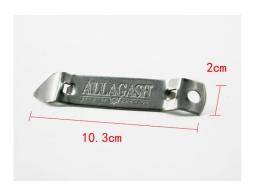

| Items            | Stainless Steel Double-end Bottle Opener Bar Blade                                                           |
|------------------|--------------------------------------------------------------------------------------------------------------|
| Material         | Stainless Steel                                                                                              |
| Size             | cm                                                                                                           |
| Color            | According to your requirements                                                                               |
| MOQ              | 1000sets                                                                                                     |
| Sample lead time | 3-5 days                                                                                                     |
| Packing          | White box/color box                                                                                          |
| Bulk lead time   | 30 days after sample approval                                                                                |
| Payment terms    | T/T                                                                                                          |
| Export port      | FOB Shenzhen                                                                                                 |
| OEM/ODM          | 1) Customized designs, materials, size, colors available 2) Free design service provided by our RD departmet |
| LOGO processing  | Decal logo, Laser logo, Etching logo, Silk printing logo,<br>Debossed logo, Embossed logo                    |
| Telephone        | 0755-33221366 33221399                                                                                       |