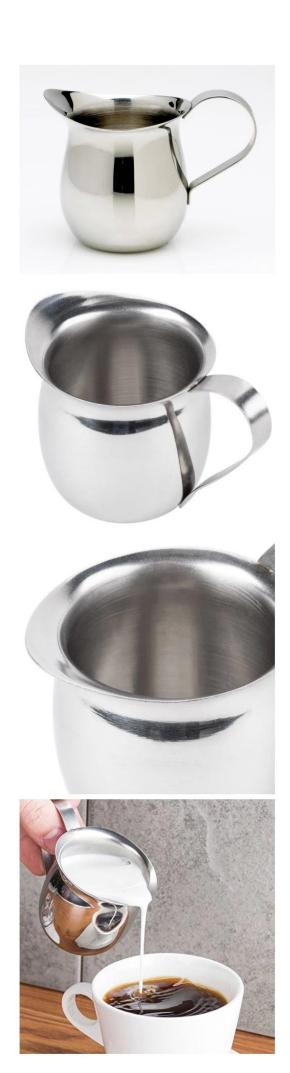

## Stainless Steel Coffee pot wholesales

| Items                                            | Excellent Quality Stainless Steel Stainless Steel Bell<br>Creamer Coffee Creamer Pitcher                     |
|--------------------------------------------------|--------------------------------------------------------------------------------------------------------------|
| Material                                         | SS304 China Coffee pot company                                                                               |
| Features                                         | Coffee Percolator • Material: Stainless steel 18/8 • Holds approx 3ouce • Mirror Finished                    |
| Color                                            | Silvery                                                                                                      |
| MOQ                                              | 1000sets                                                                                                     |
| Sample lead time                                 | 3-5 days                                                                                                     |
| Packing                                          | White box/color box                                                                                          |
| Bulk lead time                                   | 30 days after sample approval                                                                                |
| Payment terms                                    | Т/Т                                                                                                          |
| Export port                                      | FOB Shenzhen                                                                                                 |
| OEM/ODM China Stainless Steel Coffee Pot Factory | 1) Customized designs, materials, size, colors available 2) Free design service provided by our RD departmet |
| LOGO processing                                  | Decal logo, Laser logo, Etching logo, Silk printing logo, Debossed logo, Embossed logo                       |
| Telephone                                        | 0755-33221366 33221399                                                                                       |