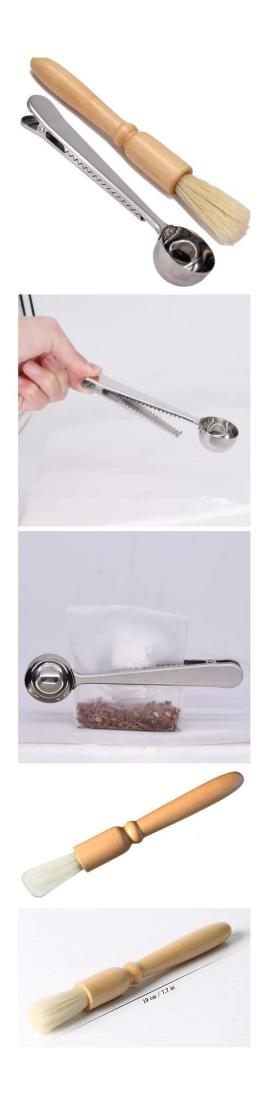

01

| Items            | Stainless Steel Coffee Scoop with Clip Espresso Brush<br>Set                                                                                                                                                                                              |
|------------------|-----------------------------------------------------------------------------------------------------------------------------------------------------------------------------------------------------------------------------------------------------------|
| Material         | SS304                                                                                                                                                                                                                                                     |
| Description      | Stainless Steel Coffee Scoop with Clip Espresso Brush<br>Set<br>Packing[]1pc/white box                                                                                                                                                                    |
| Size             | Size[]scoop:1/2tbsp brush:19cm                                                                                                                                                                                                                            |
| Features         | <ul> <li>Long stainless steel mixing spoon</li> <li>Ideal for tall cocktail glasses, and mixing in tall cocktail shakers</li> <li>Blunt end for crushing ingredients</li> <li>Twisted stem perfect for layered drinks</li> <li>Dishwasher safe</li> </ul> |
| Color            | According to your requirements                                                                                                                                                                                                                            |
| MOQ              | 1000sets                                                                                                                                                                                                                                                  |
| Sample lead time | 3-5 days                                                                                                                                                                                                                                                  |
| Packing          | White box/color box                                                                                                                                                                                                                                       |
| Bulk lead time   | 30 days after sample approval                                                                                                                                                                                                                             |
| Payment terms    | Т/Т                                                                                                                                                                                                                                                       |
| Export port      | FOB Shenzhen                                                                                                                                                                                                                                              |
| OEM/ODM          | <ol> <li>Customized designs, materials, size, colors available</li> <li>Free design service provided by our RD departmet</li> </ol>                                                                                                                       |
| LOGO processing  | Decal logo, Laser logo, Etching logo, Silk printing logo,<br>Debossed logo, Embossed logo                                                                                                                                                                 |
| Telephone        | 0755-33221366 33221399                                                                                                                                                                                                                                    |