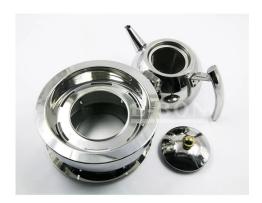

| Items            | Stainless Steel Coffee Pot Sets                                                                              |
|------------------|--------------------------------------------------------------------------------------------------------------|
| Material         | Stainless Steel                                                                                              |
| Size             | 15.8×15 cm                                                                                                   |
| Color            | According to your requirements                                                                               |
| MOQ              | 1000sets                                                                                                     |
| Sample lead time | 3-5 days                                                                                                     |
| Packing          | White box/color box                                                                                          |
| Bulk lead time   | 30 days after sample approval                                                                                |
| Payment terms    | Т/Т                                                                                                          |
| Export port      | FOB Shenzhen                                                                                                 |
| OEM/ODM          | 1) Customized designs, materials, size, colors available 2) Free design service provided by our RD departmet |
| LOGO processing  | Decal logo, Laser logo, Etching logo, Silk printing logo,<br>Debossed logo, Embossed logo                    |
| Telephone        | 0755-33221366 33221399                                                                                       |