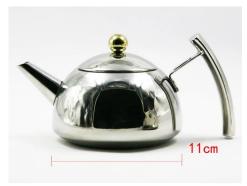

| Items            | Stainless Steel Coffee Pot Sets                                                                              |
|------------------|--------------------------------------------------------------------------------------------------------------|
| Material         | Stainless Steel                                                                                              |
| Size             | 15.8×15 cm                                                                                                   |
| Color            | According to your requirements                                                                               |
| MOQ              | 1000sets                                                                                                     |
| Sample lead time | 3-5 days                                                                                                     |
| Packing          | White box/color box                                                                                          |
| Bulk lead time   | 30 days after sample approval                                                                                |
| Payment terms    | Т/Т                                                                                                          |
| Export port      | FOB Shenzhen                                                                                                 |
| OEM/ODM          | 1) Customized designs, materials, size, colors available 2) Free design service provided by our RD departmet |
| LOGO processing  | Decal logo, Laser logo, Etching logo, Silk printing logo,<br>Debossed logo, Embossed logo                    |
| Telephone        | 0755-33221366 33221399                                                                                       |