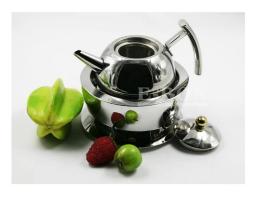

| Items            | Stainless Steel Coffee Pot Sets                                                                              |
|------------------|--------------------------------------------------------------------------------------------------------------|
| Material         | Stainless Steel                                                                                              |
| Size             | 15.8×15 cm                                                                                                   |
| Color            | According to your requirements                                                                               |
| MOQ              | 1000sets                                                                                                     |
| Sample lead time | 3-5 days                                                                                                     |
| Packing          | White box/color box                                                                                          |
| Bulk lead time   | 30 days after sample approval                                                                                |
| Payment terms    | Т/Т                                                                                                          |
| Export port      | FOB Shenzhen                                                                                                 |
| OEM/ODM          | 1) Customized designs, materials, size, colors available 2) Free design service provided by our RD departmet |
| LOGO processing  | Decal logo, Laser logo, Etching logo, Silk printing logo,<br>Debossed logo, Embossed logo                    |
| Telephone        | 0755-33221366 33221399                                                                                       |