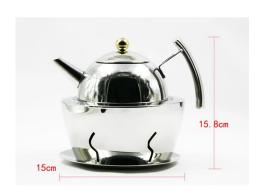

| Items            | Stainless Steel Coffee Pot Sets                                                                              |
|------------------|--------------------------------------------------------------------------------------------------------------|
| Material         | Stainless Steel                                                                                              |
| Size             | 15.8×15 cm                                                                                                   |
| Color            | According to your requirements                                                                               |
| MOQ              | 1000sets                                                                                                     |
| Sample lead time | 3-5 days                                                                                                     |
| Packing          | White box/color box                                                                                          |
| Bulk lead time   | 30 days after sample approval                                                                                |
| Payment terms    | Т/Т                                                                                                          |
| Export port      | FOB Shenzhen                                                                                                 |
| OEM/ODM          | 1) Customized designs, materials, size, colors available 2) Free design service provided by our RD departmet |
| LOGO processing  | Decal logo, Laser logo, Etching logo, Silk printing logo,<br>Debossed logo, Embossed logo                    |
| Telephone        | 0755-33221366 33221399                                                                                       |