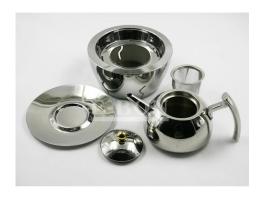

| Items            | Stainless Steel Coffee Pot Sets                                                                              |
|------------------|--------------------------------------------------------------------------------------------------------------|
| Material         | Stainless Steel                                                                                              |
| Size             | 15.8×15 cm                                                                                                   |
| Color            | According to your requirements                                                                               |
| MOQ              | 1000sets                                                                                                     |
| Sample lead time | 3-5 days                                                                                                     |
| Packing          | White box/color box                                                                                          |
| Bulk lead time   | 30 days after sample approval                                                                                |
| Payment terms    | Т/Т                                                                                                          |
| Export port      | FOB Shenzhen                                                                                                 |
| OEM/ODM          | 1) Customized designs, materials, size, colors available 2) Free design service provided by our RD departmet |
| LOGO processing  | Decal logo, Laser logo, Etching logo, Silk printing logo,<br>Debossed logo, Embossed logo                    |
| Telephone        | 0755-33221366 33221399                                                                                       |