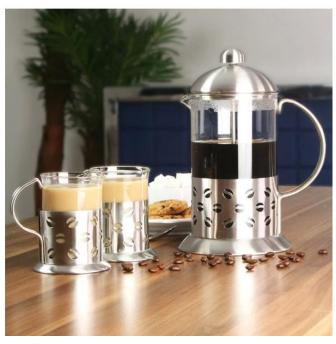

| Items            | Stainless Steel coffee pot                                                                                                                                                                                                                                                                          |
|------------------|-----------------------------------------------------------------------------------------------------------------------------------------------------------------------------------------------------------------------------------------------------------------------------------------------------|
| Material         | Stainless Steel                                                                                                                                                                                                                                                                                     |
| Features         | <ul> <li>Coffee cafetiere</li> <li>Suitable for use with ground coffee</li> <li>Capacity: 8 cups</li> <li>Material: Stainless steel</li> <li>Thermal glass liner</li> <li>Stay cool handle</li> <li>Coffee bean pattern</li> <li>Easy clean filter &amp; plunger</li> <li>Hand wash only</li> </ul> |
| Color            | According to your requirements                                                                                                                                                                                                                                                                      |
| MOQ              | 1000sets                                                                                                                                                                                                                                                                                            |
| Sample lead time | 3-5 days                                                                                                                                                                                                                                                                                            |
| Packing          | White box/color box                                                                                                                                                                                                                                                                                 |
| Bulk lead time   | 30 days after sample approval                                                                                                                                                                                                                                                                       |
| Payment terms    | T/T                                                                                                                                                                                                                                                                                                 |
| Export port      | FOB Shenzhen                                                                                                                                                                                                                                                                                        |
| OEM/ODM          | 1) Customized designs, materials, size, colors available 2) Free design service provided by our RD departmet                                                                                                                                                                                        |
| LOGO processing  | Decal logo, Laser logo, Etching logo, Silk printing logo,<br>Debossed logo, Embossed logo                                                                                                                                                                                                           |
| Telephone        | 0755-33221366 33221399                                                                                                                                                                                                                                                                              |