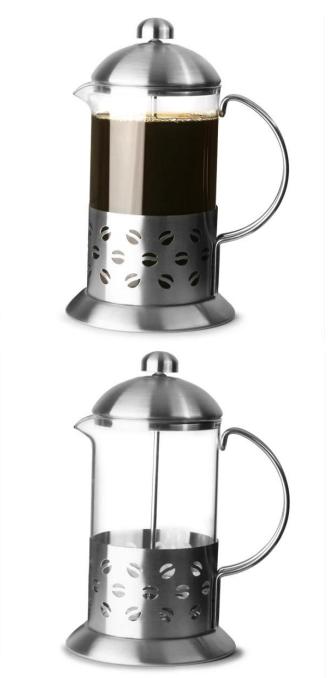

| Items            | Stainless Steel coffee pot                                                                                                                                                                                                                                                                          |
|------------------|-----------------------------------------------------------------------------------------------------------------------------------------------------------------------------------------------------------------------------------------------------------------------------------------------------|
| Material         | Stainless Steel                                                                                                                                                                                                                                                                                     |
| Features         | <ul> <li>Coffee cafetiere</li> <li>Suitable for use with ground coffee</li> <li>Capacity: 8 cups</li> <li>Material: Stainless steel</li> <li>Thermal glass liner</li> <li>Stay cool handle</li> <li>Coffee bean pattern</li> <li>Easy clean filter &amp; plunger</li> <li>Hand wash only</li> </ul> |
| Color            | According to your requirements                                                                                                                                                                                                                                                                      |
| MOQ              | 1000sets                                                                                                                                                                                                                                                                                            |
| Sample lead time | 3-5 days                                                                                                                                                                                                                                                                                            |
| Packing          | White box/color box                                                                                                                                                                                                                                                                                 |
| Bulk lead time   | 30 days after sample approval                                                                                                                                                                                                                                                                       |
| Payment terms    | T/T                                                                                                                                                                                                                                                                                                 |
| Export port      | FOB Shenzhen                                                                                                                                                                                                                                                                                        |
| OEM/ODM          | 1) Customized designs, materials, size, colors available 2) Free design service provided by our RD departmet                                                                                                                                                                                        |
| LOGO processing  | Decal logo, Laser logo, Etching logo, Silk printing logo,<br>Debossed logo, Embossed logo                                                                                                                                                                                                           |
| Telephone        | 0755-33221366 33221399                                                                                                                                                                                                                                                                              |