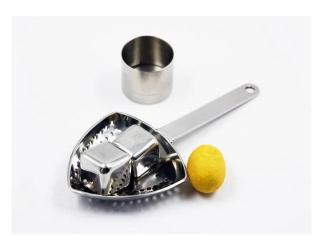

| Items            | Stainless Steel Strainer                                                                                                                                                                                                              |
|------------------|---------------------------------------------------------------------------------------------------------------------------------------------------------------------------------------------------------------------------------------|
| Material         | Stainless steel                                                                                                                                                                                                                       |
| Size             | 8*16.6 cm                                                                                                                                                                                                                             |
| Features         | <ol> <li>Also doubles as an ice scoop.</li> <li>Hard wearing construction</li> <li>Trilobal shape eases ice scooping</li> <li>More perforations to release water.</li> <li>Fits standard Professional Boston Tin or Glass.</li> </ol> |
| Color            | According to your requirements                                                                                                                                                                                                        |
| MOQ              | 1000sets                                                                                                                                                                                                                              |
| Sample lead time | 3-5 days                                                                                                                                                                                                                              |
| Packing          | White box/color box                                                                                                                                                                                                                   |
| Bulk lead time   | 30 days after sample approval                                                                                                                                                                                                         |
| Payment terms    | Т/Т                                                                                                                                                                                                                                   |
| Export port      | FOB Shenzhen                                                                                                                                                                                                                          |
| OEM/ODM          | 1) Customized designs, materials, size, colors available 2) Free design service provided by our RD departmet                                                                                                                          |
| LOGO processing  | Decal logo, Laser logo, Etching logo, Silk printing logo,<br>Debossed logo, Embossed logo                                                                                                                                             |
| Telephone        | 0755-33221366 33221399                                                                                                                                                                                                                |