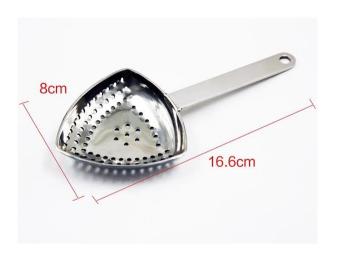

| Items            | Stainless Steel Strainer                                                                                                                                                                                                              |
|------------------|---------------------------------------------------------------------------------------------------------------------------------------------------------------------------------------------------------------------------------------|
| Material         | Stainless steel                                                                                                                                                                                                                       |
| Size             | 8*16.6 cm                                                                                                                                                                                                                             |
| Features         | <ol> <li>Also doubles as an ice scoop.</li> <li>Hard wearing construction</li> <li>Trilobal shape eases ice scooping</li> <li>More perforations to release water.</li> <li>Fits standard Professional Boston Tin or Glass.</li> </ol> |
| Color            | According to your requirements                                                                                                                                                                                                        |
| MOQ              | 1000sets                                                                                                                                                                                                                              |
| Sample lead time | 3-5 days                                                                                                                                                                                                                              |
| Packing          | White box/color box                                                                                                                                                                                                                   |
| Bulk lead time   | 30 days after sample approval                                                                                                                                                                                                         |
| Payment terms    | Т/Т                                                                                                                                                                                                                                   |
| Export port      | FOB Shenzhen                                                                                                                                                                                                                          |
| OEM/ODM          | 1) Customized designs, materials, size, colors available 2) Free design service provided by our RD departmet                                                                                                                          |
| LOGO processing  | Decal logo, Laser logo, Etching logo, Silk printing logo,<br>Debossed logo, Embossed logo                                                                                                                                             |
| Telephone        | 0755-33221366 33221399                                                                                                                                                                                                                |