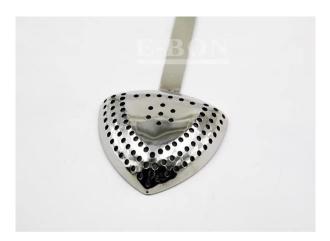

| Items            | Stainless Steel Strainer                                                                                                                                                                                                              |
|------------------|---------------------------------------------------------------------------------------------------------------------------------------------------------------------------------------------------------------------------------------|
| Material         | Stainless steel                                                                                                                                                                                                                       |
| Size             | 8*16.6 cm                                                                                                                                                                                                                             |
| Features         | <ol> <li>Also doubles as an ice scoop.</li> <li>Hard wearing construction</li> <li>Trilobal shape eases ice scooping</li> <li>More perforations to release water.</li> <li>Fits standard Professional Boston Tin or Glass.</li> </ol> |
| Color            | According to your requirements                                                                                                                                                                                                        |
| MOQ              | 1000sets                                                                                                                                                                                                                              |
| Sample lead time | 3-5 days                                                                                                                                                                                                                              |
| Packing          | White box/color box                                                                                                                                                                                                                   |
| Bulk lead time   | 30 days after sample approval                                                                                                                                                                                                         |
| Payment terms    | Т/Т                                                                                                                                                                                                                                   |
| Export port      | FOB Shenzhen                                                                                                                                                                                                                          |
| OEM/ODM          | 1) Customized designs, materials, size, colors available 2) Free design service provided by our RD departmet                                                                                                                          |
| LOGO processing  | Decal logo, Laser logo, Etching logo, Silk printing logo,<br>Debossed logo, Embossed logo                                                                                                                                             |
| Telephone        | 0755-33221366 33221399                                                                                                                                                                                                                |