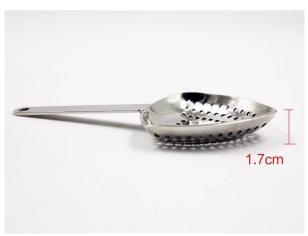

| Items            | Stainless Steel Strainer                                                                                                                                                                                                              |
|------------------|---------------------------------------------------------------------------------------------------------------------------------------------------------------------------------------------------------------------------------------|
| Material         | Stainless steel                                                                                                                                                                                                                       |
| Size             | 8*16.6 cm                                                                                                                                                                                                                             |
| Features         | <ol> <li>Also doubles as an ice scoop.</li> <li>Hard wearing construction</li> <li>Trilobal shape eases ice scooping</li> <li>More perforations to release water.</li> <li>Fits standard Professional Boston Tin or Glass.</li> </ol> |
| Color            | According to your requirements                                                                                                                                                                                                        |
| MOQ              | 1000sets                                                                                                                                                                                                                              |
| Sample lead time | 3-5 days                                                                                                                                                                                                                              |
| Packing          | White box/color box                                                                                                                                                                                                                   |
| Bulk lead time   | 30 days after sample approval                                                                                                                                                                                                         |
| Payment terms    | Т/Т                                                                                                                                                                                                                                   |
| Export port      | FOB Shenzhen                                                                                                                                                                                                                          |
| OEM/ODM          | 1) Customized designs, materials, size, colors available 2) Free design service provided by our RD departmet                                                                                                                          |
| LOGO processing  | Decal logo, Laser logo, Etching logo, Silk printing logo,<br>Debossed logo, Embossed logo                                                                                                                                             |
| Telephone        | 0755-33221366 33221399                                                                                                                                                                                                                |