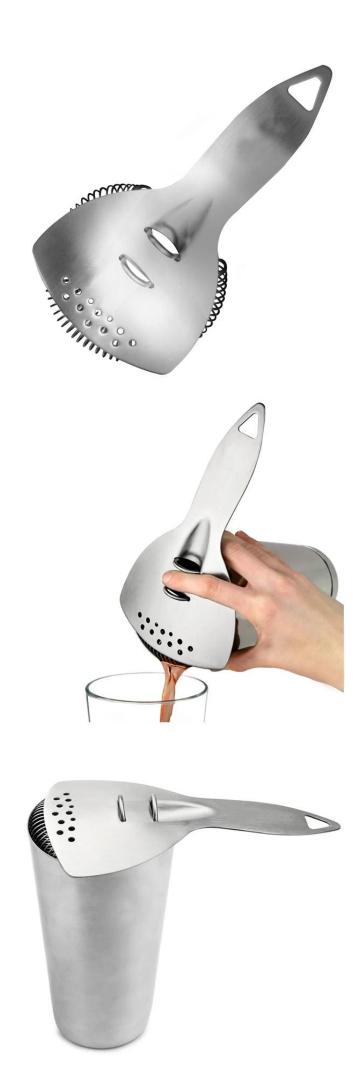

02

| Items            | Stainless Steel Cocktail Strainer                                                                                                                                                                                                                                            |
|------------------|------------------------------------------------------------------------------------------------------------------------------------------------------------------------------------------------------------------------------------------------------------------------------|
| Material         | Stainless Steel                                                                                                                                                                                                                                                              |
| Features         | Cocktail strainer  • Material: Stainless steel  • Elegant and sturdy construction  • Well balanced with unique finger pusher control action  • Tight coils for catching all drink residue  • Easy to use  • Fits standard Professional Boston Tin or Glass  • Hand wash only |
| Color            | According to your requirements                                                                                                                                                                                                                                               |
| MOQ              | 1000sets                                                                                                                                                                                                                                                                     |
| Sample lead time | 3-5 days                                                                                                                                                                                                                                                                     |
| Packing          | White box/color box                                                                                                                                                                                                                                                          |
| Bulk lead time   | 30 days after sample approval                                                                                                                                                                                                                                                |
| Payment terms    | T/T                                                                                                                                                                                                                                                                          |
| Export port      | FOB Shenzhen                                                                                                                                                                                                                                                                 |
| OEM/ODM          | 1) Customized designs, materials, size, colors available 2) Free design service provided by our RD departmet                                                                                                                                                                 |
| LOGO processing  | Decal logo, Laser logo, Etching logo, Silk printing logo,<br>Debossed logo, Embossed logo                                                                                                                                                                                    |
| Telephone        | 0755-33221366 33221399                                                                                                                                                                                                                                                       |