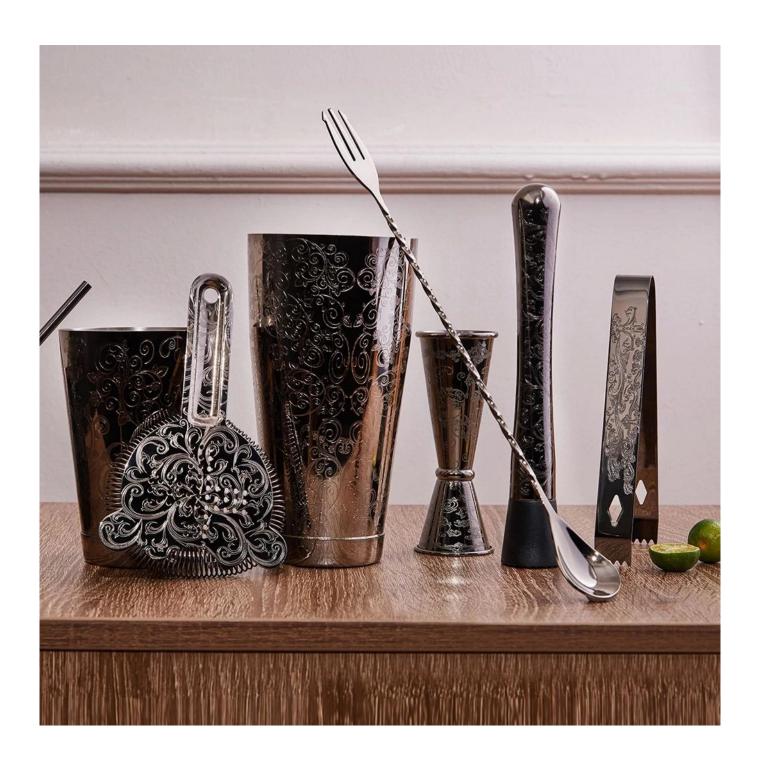

| Items            | Stainless Steel Black Plated Boston Shker Set                                                                                                                                                                                                                                                                                                                                                                                                                     |
|------------------|-------------------------------------------------------------------------------------------------------------------------------------------------------------------------------------------------------------------------------------------------------------------------------------------------------------------------------------------------------------------------------------------------------------------------------------------------------------------|
| Material         | Stainless Steel                                                                                                                                                                                                                                                                                                                                                                                                                                                   |
| Pack Contains    | <ul> <li>1 x Cobbler Cocktail Shaker</li> <li>1 x Two Prong Hawthorne Strainer</li> <li>1 x Double Jigger Measure</li> <li>1 x Drinks Stirrer</li> <li>1 x Tongs</li> <li>1 x Muddler</li> </ul>                                                                                                                                                                                                                                                                  |
| Features         | <ul> <li>Beginners cocktail making set</li> <li>Packaged in a wooden gift box</li> <li>Includes stainless steel cocktail shaker and bar tools</li> <li>Cobbler cocktail shaker has integrated strainer</li> <li>Strainer helps prevent ice and fruit pulp entering the glass</li> <li>Double jigger measure helps you pour accurate servings</li> <li>Wide drinks stirrer helps mix drinks in the glass</li> <li>Tongs ideal for serving citrus slices</li> </ul> |
| Color            | Copper/black,According to your requirements                                                                                                                                                                                                                                                                                                                                                                                                                       |
| MOQ              | 100sets                                                                                                                                                                                                                                                                                                                                                                                                                                                           |
| Sample lead time | 3-5 days                                                                                                                                                                                                                                                                                                                                                                                                                                                          |
| Packing          | White box/color box                                                                                                                                                                                                                                                                                                                                                                                                                                               |
| Bulk lead time   | 30 days after sample approval                                                                                                                                                                                                                                                                                                                                                                                                                                     |
| Payment terms    | T/T                                                                                                                                                                                                                                                                                                                                                                                                                                                               |
| Export port      | FOB Shenzhen                                                                                                                                                                                                                                                                                                                                                                                                                                                      |
| OEM/ODM          | 1) Customized designs, materials, size, colors available 2) Free design service provided by our RD departmet                                                                                                                                                                                                                                                                                                                                                      |
| LOGO processing  | Decal logo, Laser logo, Etching logo, Silk printing logo,<br>Debossed logo, Embossed logo                                                                                                                                                                                                                                                                                                                                                                         |
| Telephone        | 0755-33221366 33221399                                                                                                                                                                                                                                                                                                                                                                                                                                            |