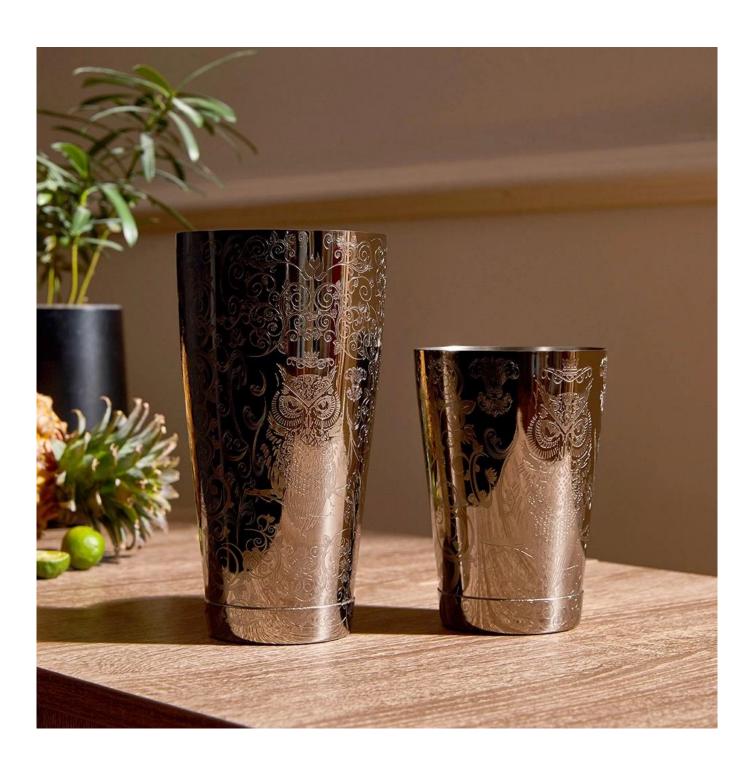

| Items            | Stainless Steel Black Plated Boston Shker Set                                                                                                                                                                                                                                                                                                                                                                                                                     |
|------------------|-------------------------------------------------------------------------------------------------------------------------------------------------------------------------------------------------------------------------------------------------------------------------------------------------------------------------------------------------------------------------------------------------------------------------------------------------------------------|
| Material         | Stainless Steel                                                                                                                                                                                                                                                                                                                                                                                                                                                   |
| Pack Contains    | <ul> <li>1 x Cobbler Cocktail Shaker</li> <li>1 x Two Prong Hawthorne Strainer</li> <li>1 x Double Jigger Measure</li> <li>1 x Drinks Stirrer</li> <li>1 x Tongs</li> <li>1 x Muddler</li> </ul>                                                                                                                                                                                                                                                                  |
| Features         | <ul> <li>Beginners cocktail making set</li> <li>Packaged in a wooden gift box</li> <li>Includes stainless steel cocktail shaker and bar tools</li> <li>Cobbler cocktail shaker has integrated strainer</li> <li>Strainer helps prevent ice and fruit pulp entering the glass</li> <li>Double jigger measure helps you pour accurate servings</li> <li>Wide drinks stirrer helps mix drinks in the glass</li> <li>Tongs ideal for serving citrus slices</li> </ul> |
| Color            | Copper/black,According to your requirements                                                                                                                                                                                                                                                                                                                                                                                                                       |
| MOQ              | 100sets                                                                                                                                                                                                                                                                                                                                                                                                                                                           |
| Sample lead time | 3-5 days                                                                                                                                                                                                                                                                                                                                                                                                                                                          |
| Packing          | White box/color box                                                                                                                                                                                                                                                                                                                                                                                                                                               |
| Bulk lead time   | 30 days after sample approval                                                                                                                                                                                                                                                                                                                                                                                                                                     |
| Payment terms    | T/T                                                                                                                                                                                                                                                                                                                                                                                                                                                               |
| Export port      | FOB Shenzhen                                                                                                                                                                                                                                                                                                                                                                                                                                                      |
| OEM/ODM          | 1) Customized designs, materials, size, colors available 2) Free design service provided by our RD departmet                                                                                                                                                                                                                                                                                                                                                      |
| LOGO processing  | Decal logo, Laser logo, Etching logo, Silk printing logo,<br>Debossed logo, Embossed logo                                                                                                                                                                                                                                                                                                                                                                         |
| Telephone        | 0755-33221366 33221399                                                                                                                                                                                                                                                                                                                                                                                                                                            |