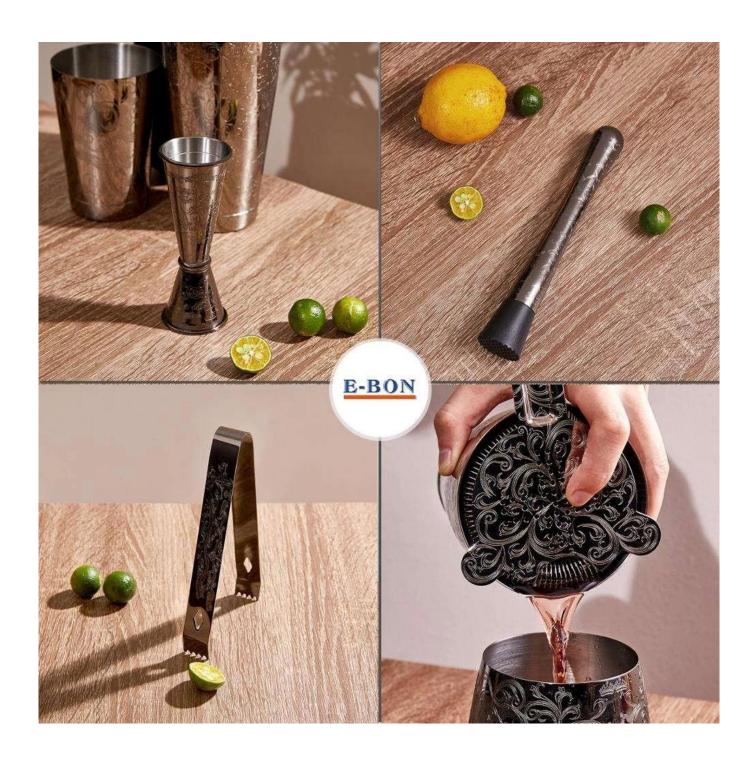

| Items            | Stainless Steel Black Plated Boston Shker Set                                                                                                                                                                                                                                                                                                                                                                                                                     |
|------------------|-------------------------------------------------------------------------------------------------------------------------------------------------------------------------------------------------------------------------------------------------------------------------------------------------------------------------------------------------------------------------------------------------------------------------------------------------------------------|
| Material         | Stainless Steel                                                                                                                                                                                                                                                                                                                                                                                                                                                   |
| Pack Contains    | <ul> <li>1 x Cobbler Cocktail Shaker</li> <li>1 x Two Prong Hawthorne Strainer</li> <li>1 x Double Jigger Measure</li> <li>1 x Drinks Stirrer</li> <li>1 x Tongs</li> <li>1 x Muddler</li> </ul>                                                                                                                                                                                                                                                                  |
| Features         | <ul> <li>Beginners cocktail making set</li> <li>Packaged in a wooden gift box</li> <li>Includes stainless steel cocktail shaker and bar tools</li> <li>Cobbler cocktail shaker has integrated strainer</li> <li>Strainer helps prevent ice and fruit pulp entering the glass</li> <li>Double jigger measure helps you pour accurate servings</li> <li>Wide drinks stirrer helps mix drinks in the glass</li> <li>Tongs ideal for serving citrus slices</li> </ul> |
| Color            | Copper/black,According to your requirements                                                                                                                                                                                                                                                                                                                                                                                                                       |
| MOQ              | 100sets                                                                                                                                                                                                                                                                                                                                                                                                                                                           |
| Sample lead time | 3-5 days                                                                                                                                                                                                                                                                                                                                                                                                                                                          |
| Packing          | White box/color box                                                                                                                                                                                                                                                                                                                                                                                                                                               |
| Bulk lead time   | 30 days after sample approval                                                                                                                                                                                                                                                                                                                                                                                                                                     |
| Payment terms    | T/T                                                                                                                                                                                                                                                                                                                                                                                                                                                               |
| Export port      | FOB Shenzhen                                                                                                                                                                                                                                                                                                                                                                                                                                                      |
| OEM/ODM          | 1) Customized designs, materials, size, colors available 2) Free design service provided by our RD departmet                                                                                                                                                                                                                                                                                                                                                      |
| LOGO processing  | Decal logo, Laser logo, Etching logo, Silk printing logo,<br>Debossed logo, Embossed logo                                                                                                                                                                                                                                                                                                                                                                         |
| Telephone        | 0755-33221366 33221399                                                                                                                                                                                                                                                                                                                                                                                                                                            |