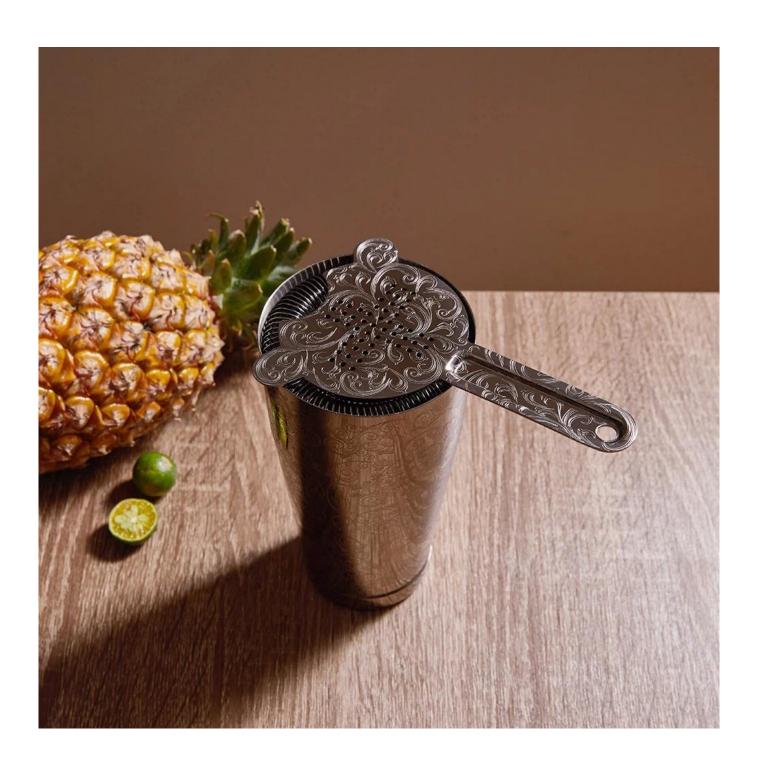

| Items            | Stainless Steel Black Plated Boston Shker Set                                                                                                                                                                                                                                                                                                                                                                                                                     |
|------------------|-------------------------------------------------------------------------------------------------------------------------------------------------------------------------------------------------------------------------------------------------------------------------------------------------------------------------------------------------------------------------------------------------------------------------------------------------------------------|
| Material         | Stainless Steel                                                                                                                                                                                                                                                                                                                                                                                                                                                   |
| Pack Contains    | <ul> <li>1 x Cobbler Cocktail Shaker</li> <li>1 x Two Prong Hawthorne Strainer</li> <li>1 x Double Jigger Measure</li> <li>1 x Drinks Stirrer</li> <li>1 x Tongs</li> <li>1 x Muddler</li> </ul>                                                                                                                                                                                                                                                                  |
| Features         | <ul> <li>Beginners cocktail making set</li> <li>Packaged in a wooden gift box</li> <li>Includes stainless steel cocktail shaker and bar tools</li> <li>Cobbler cocktail shaker has integrated strainer</li> <li>Strainer helps prevent ice and fruit pulp entering the glass</li> <li>Double jigger measure helps you pour accurate servings</li> <li>Wide drinks stirrer helps mix drinks in the glass</li> <li>Tongs ideal for serving citrus slices</li> </ul> |
| Color            | Copper/black,According to your requirements                                                                                                                                                                                                                                                                                                                                                                                                                       |
| MOQ              | 100sets                                                                                                                                                                                                                                                                                                                                                                                                                                                           |
| Sample lead time | 3-5 days                                                                                                                                                                                                                                                                                                                                                                                                                                                          |
| Packing          | White box/color box                                                                                                                                                                                                                                                                                                                                                                                                                                               |
| Bulk lead time   | 30 days after sample approval                                                                                                                                                                                                                                                                                                                                                                                                                                     |
| Payment terms    | T/T                                                                                                                                                                                                                                                                                                                                                                                                                                                               |
| Export port      | FOB Shenzhen                                                                                                                                                                                                                                                                                                                                                                                                                                                      |
| OEM/ODM          | 1) Customized designs, materials, size, colors available 2) Free design service provided by our RD departmet                                                                                                                                                                                                                                                                                                                                                      |
| LOGO processing  | Decal logo, Laser logo, Etching logo, Silk printing logo,<br>Debossed logo, Embossed logo                                                                                                                                                                                                                                                                                                                                                                         |
| Telephone        | 0755-33221366 33221399                                                                                                                                                                                                                                                                                                                                                                                                                                            |