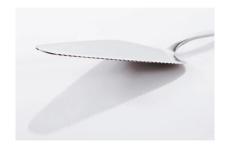

| Items            | Stainless Steel Pizza Shovel                                                                                 |
|------------------|--------------------------------------------------------------------------------------------------------------|
| Material         | Stainless Steel                                                                                              |
| Size             | 23 cm                                                                                                        |
| Color            | According to your requirements                                                                               |
| MOQ              | 1000sets                                                                                                     |
| Sample lead time | 3-5 days                                                                                                     |
| Packing          | White box/color box                                                                                          |
| Bulk lead time   | 30 days after sample approval                                                                                |
| Payment terms    | T/T                                                                                                          |
| Export port      | FOB Shenzhen                                                                                                 |
| OEM/ODM          | 1) Customized designs, materials, size, colors available 2) Free design service provided by our RD departmet |
| LOGO processing  | Decal logo, Laser logo, Etching logo, Silk printing logo,<br>Debossed logo, Embossed logo                    |
| Telephone        | 0755-33221366 33221399                                                                                       |