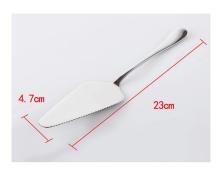

| Items            | Stainless Steel Pizza Shovel                                                                                 |
|------------------|--------------------------------------------------------------------------------------------------------------|
| Material         | Stainless Steel                                                                                              |
| Size             | 23 cm                                                                                                        |
| Color            | According to your requirements                                                                               |
| MOQ              | 1000sets                                                                                                     |
| Sample lead time | 3-5 days                                                                                                     |
| Packing          | White box/color box                                                                                          |
| Bulk lead time   | 30 days after sample approval                                                                                |
| Payment terms    | T/T                                                                                                          |
| Export port      | FOB Shenzhen                                                                                                 |
| OEM/ODM          | 1) Customized designs, materials, size, colors available 2) Free design service provided by our RD departmet |
| LOGO processing  | Decal logo, Laser logo, Etching logo, Silk printing logo,<br>Debossed logo, Embossed logo                    |
| Telephone        | 0755-33221366 33221399                                                                                       |