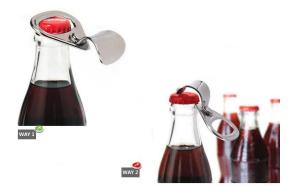

01

| Items            | Stainless Steel Bottle Opener                                                                                                                                                                                              |
|------------------|----------------------------------------------------------------------------------------------------------------------------------------------------------------------------------------------------------------------------|
| Material         | Stainless Steel                                                                                                                                                                                                            |
| Features         | <ul> <li>New generic Stainless Steel Can Tab Ring-Pull Bottle<br/>Opener</li> <li>Very compact and fun Can Tab Ring-Pull design.</li> <li>Good beer and other drink companion.</li> <li>Easily open the bottle.</li> </ul> |
| Color            | According to your requirements                                                                                                                                                                                             |
| MOQ              | 1000sets                                                                                                                                                                                                                   |
| Sample lead time | 3-5 days                                                                                                                                                                                                                   |
| Packing          | White box/color box                                                                                                                                                                                                        |
| Bulk lead time   | 30 days after sample approval                                                                                                                                                                                              |
| Payment terms    | Т/Т                                                                                                                                                                                                                        |
| Export port      | FOB Shenzhen                                                                                                                                                                                                               |
| OEM/ODM          | <ol> <li>Customized designs, materials, size, colors available</li> <li>Free design service provided by our RD departmet</li> </ol>                                                                                        |
| LOGO processing  | Decal logo, Laser logo, Etching logo, Silk printing logo,<br>Debossed logo, Embossed logo                                                                                                                                  |
| Telephone        | 0755-33221366 33221399                                                                                                                                                                                                     |