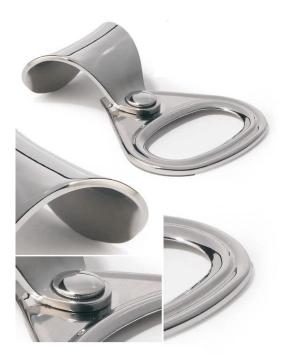

01

| Items            | Stainless Steel Bottle Opener                                                                                                                                                                                              |
|------------------|----------------------------------------------------------------------------------------------------------------------------------------------------------------------------------------------------------------------------|
| Material         | Stainless Steel                                                                                                                                                                                                            |
| Features         | <ul> <li>New generic Stainless Steel Can Tab Ring-Pull Bottle<br/>Opener</li> <li>Very compact and fun Can Tab Ring-Pull design.</li> <li>Good beer and other drink companion.</li> <li>Easily open the bottle.</li> </ul> |
| Color            | According to your requirements                                                                                                                                                                                             |
| MOQ              | 1000sets                                                                                                                                                                                                                   |
| Sample lead time | 3-5 days                                                                                                                                                                                                                   |
| Packing          | White box/color box                                                                                                                                                                                                        |
| Bulk lead time   | 30 days after sample approval                                                                                                                                                                                              |
| Payment terms    | Т/Т                                                                                                                                                                                                                        |
| Export port      | FOB Shenzhen                                                                                                                                                                                                               |
| OEM/ODM          | <ol> <li>Customized designs, materials, size, colors available</li> <li>Free design service provided by our RD departmet</li> </ol>                                                                                        |
| LOGO processing  | Decal logo, Laser logo, Etching logo, Silk printing logo,<br>Debossed logo, Embossed logo                                                                                                                                  |
| Telephone        | 0755-33221366 33221399                                                                                                                                                                                                     |