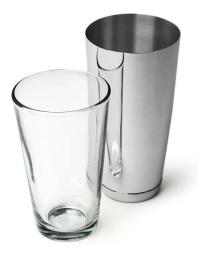

01

| Items            | Stainless Steel Boston Cocktail Shaker                                                                                                                  |
|------------------|---------------------------------------------------------------------------------------------------------------------------------------------------------|
| Material         | Stainless Steel                                                                                                                                         |
| Features         | The classic Boston Cocktail Shaker consisting of a tin<br>and glass. The stainless steel tin is weighted allowing<br>it to be used in flair bartending. |
| Color            | According to your requirements                                                                                                                          |
| MOQ              | 1000sets                                                                                                                                                |
| Sample lead time | 3-5 days                                                                                                                                                |
| Packing          | White box/color box                                                                                                                                     |
| Bulk lead time   | 30 days after sample approval                                                                                                                           |
| Payment terms    | Т/Т                                                                                                                                                     |
| Export port      | FOB Shenzhen                                                                                                                                            |
| OEM/ODM          | <ol> <li>Customized designs, materials, size, colors available</li> <li>Free design service provided by our RD departmet</li> </ol>                     |
| LOGO processing  | Decal logo, Laser logo, Etching logo, Silk printing logo,<br>Debossed logo, Embossed logo                                                               |
| Telephone        | 0755-33221366 33221399                                                                                                                                  |