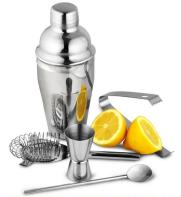

01

| Items            | Stainless Steel Cocktail Set                                                                                                                                                                                                                                                                                                                                                                                                                                      |
|------------------|-------------------------------------------------------------------------------------------------------------------------------------------------------------------------------------------------------------------------------------------------------------------------------------------------------------------------------------------------------------------------------------------------------------------------------------------------------------------|
| Material         | Stainless Steel                                                                                                                                                                                                                                                                                                                                                                                                                                                   |
| Pack Contains    | <ul> <li>1 x Cobbler Cocktail Shaker</li> <li>1 x Two Prong Hawthorne Strainer</li> <li>1 x Double Jigger Measure</li> <li>1 x Drinks Stirrer</li> <li>1 x Tongs</li> </ul>                                                                                                                                                                                                                                                                                       |
| Features         | <ul> <li>Beginners cocktail making set</li> <li>Packaged in a wooden gift box</li> <li>Includes stainless steel cocktail shaker and bar tools</li> <li>Cobbler cocktail shaker has integrated strainer</li> <li>Strainer helps prevent ice and fruit pulp entering the glass</li> <li>Double jigger measure helps you pour accurate servings</li> <li>Wide drinks stirrer helps mix drinks in the glass</li> <li>Tongs ideal for serving citrus slices</li> </ul> |
| Color            | According to your requirements                                                                                                                                                                                                                                                                                                                                                                                                                                    |
| MOQ              | 1000sets                                                                                                                                                                                                                                                                                                                                                                                                                                                          |
| Sample lead time | 3-5 days                                                                                                                                                                                                                                                                                                                                                                                                                                                          |
| Packing          | White box/color box                                                                                                                                                                                                                                                                                                                                                                                                                                               |
| Bulk lead time   | 30 days after sample approval                                                                                                                                                                                                                                                                                                                                                                                                                                     |
| Payment terms    | T/T                                                                                                                                                                                                                                                                                                                                                                                                                                                               |
| Export port      | FOB Shenzhen                                                                                                                                                                                                                                                                                                                                                                                                                                                      |
| OEM/ODM          | <ol> <li>Customized designs, materials, size, colors available</li> <li>Free design service provided by our RD departmet</li> </ol>                                                                                                                                                                                                                                                                                                                               |
| LOGO processing  | Decal logo, Laser logo, Etching logo, Silk printing logo,<br>Debossed logo, Embossed logo                                                                                                                                                                                                                                                                                                                                                                         |
| Telephone        | 0755-33221366 33221399                                                                                                                                                                                                                                                                                                                                                                                                                                            |