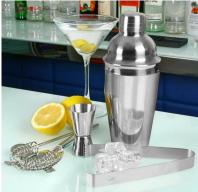

01

| Items            | Stainless Steel Cocktail Set                                                                                                                                                                                                                                                                                                                                                                                                                                      |
|------------------|-------------------------------------------------------------------------------------------------------------------------------------------------------------------------------------------------------------------------------------------------------------------------------------------------------------------------------------------------------------------------------------------------------------------------------------------------------------------|
| Material         | Stainless Steel                                                                                                                                                                                                                                                                                                                                                                                                                                                   |
| Pack Contains    | <ul> <li>1 x Cobbler Cocktail Shaker</li> <li>1 x Two Prong Hawthorne Strainer</li> <li>1 x Double Jigger Measure</li> <li>1 x Drinks Stirrer</li> <li>1 x Tongs</li> </ul>                                                                                                                                                                                                                                                                                       |
| Features         | <ul> <li>Beginners cocktail making set</li> <li>Packaged in a wooden gift box</li> <li>Includes stainless steel cocktail shaker and bar tools</li> <li>Cobbler cocktail shaker has integrated strainer</li> <li>Strainer helps prevent ice and fruit pulp entering the glass</li> <li>Double jigger measure helps you pour accurate servings</li> <li>Wide drinks stirrer helps mix drinks in the glass</li> <li>Tongs ideal for serving citrus slices</li> </ul> |
| Color            | According to your requirements                                                                                                                                                                                                                                                                                                                                                                                                                                    |
| MOQ              | 1000sets                                                                                                                                                                                                                                                                                                                                                                                                                                                          |
| Sample lead time | 3-5 days                                                                                                                                                                                                                                                                                                                                                                                                                                                          |
| Packing          | White box/color box                                                                                                                                                                                                                                                                                                                                                                                                                                               |
| Bulk lead time   | 30 days after sample approval                                                                                                                                                                                                                                                                                                                                                                                                                                     |
| Payment terms    | T/T                                                                                                                                                                                                                                                                                                                                                                                                                                                               |
| Export port      | FOB Shenzhen                                                                                                                                                                                                                                                                                                                                                                                                                                                      |
| OEM/ODM          | <ol> <li>Customized designs, materials, size, colors available</li> <li>Free design service provided by our RD departmet</li> </ol>                                                                                                                                                                                                                                                                                                                               |
| LOGO processing  | Decal logo, Laser logo, Etching logo, Silk printing logo,<br>Debossed logo, Embossed logo                                                                                                                                                                                                                                                                                                                                                                         |
| Telephone        | 0755-33221366 33221399                                                                                                                                                                                                                                                                                                                                                                                                                                            |