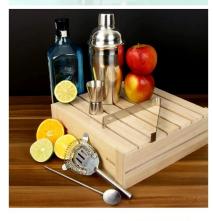

01

| Items            | Stainless Steel Cocktail Set                                                                                                                                                                                                                                                                                                                                                                                                                                      |
|------------------|-------------------------------------------------------------------------------------------------------------------------------------------------------------------------------------------------------------------------------------------------------------------------------------------------------------------------------------------------------------------------------------------------------------------------------------------------------------------|
| Material         | Stainless Steel                                                                                                                                                                                                                                                                                                                                                                                                                                                   |
| Pack Contains    | <ul> <li>1 x Cobbler Cocktail Shaker</li> <li>1 x Two Prong Hawthorne Strainer</li> <li>1 x Double Jigger Measure</li> <li>1 x Drinks Stirrer</li> <li>1 x Tongs</li> </ul>                                                                                                                                                                                                                                                                                       |
| Features         | <ul> <li>Beginners cocktail making set</li> <li>Packaged in a wooden gift box</li> <li>Includes stainless steel cocktail shaker and bar tools</li> <li>Cobbler cocktail shaker has integrated strainer</li> <li>Strainer helps prevent ice and fruit pulp entering the glass</li> <li>Double jigger measure helps you pour accurate servings</li> <li>Wide drinks stirrer helps mix drinks in the glass</li> <li>Tongs ideal for serving citrus slices</li> </ul> |
| Color            | According to your requirements                                                                                                                                                                                                                                                                                                                                                                                                                                    |
| MOQ              | 1000sets                                                                                                                                                                                                                                                                                                                                                                                                                                                          |
| Sample lead time | 3-5 days                                                                                                                                                                                                                                                                                                                                                                                                                                                          |
| Packing          | White box/color box                                                                                                                                                                                                                                                                                                                                                                                                                                               |
| Bulk lead time   | 30 days after sample approval                                                                                                                                                                                                                                                                                                                                                                                                                                     |
| Payment terms    | T/T                                                                                                                                                                                                                                                                                                                                                                                                                                                               |
| Export port      | FOB Shenzhen                                                                                                                                                                                                                                                                                                                                                                                                                                                      |
| OEM/ODM          | <ol> <li>Customized designs, materials, size, colors available</li> <li>Free design service provided by our RD departmet</li> </ol>                                                                                                                                                                                                                                                                                                                               |
| LOGO processing  | Decal logo, Laser logo, Etching logo, Silk printing logo,<br>Debossed logo, Embossed logo                                                                                                                                                                                                                                                                                                                                                                         |
| Telephone        | 0755-33221366 33221399                                                                                                                                                                                                                                                                                                                                                                                                                                            |