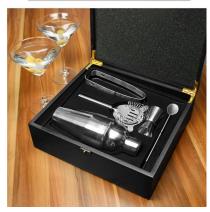

01

| Items            | Stainless Steel Cocktail Set                                                                                                                                                                                                                                                                                                                                                                                                                                      |
|------------------|-------------------------------------------------------------------------------------------------------------------------------------------------------------------------------------------------------------------------------------------------------------------------------------------------------------------------------------------------------------------------------------------------------------------------------------------------------------------|
| Material         | Stainless Steel                                                                                                                                                                                                                                                                                                                                                                                                                                                   |
| Pack Contains    | <ul> <li>1 x Cobbler Cocktail Shaker</li> <li>1 x Two Prong Hawthorne Strainer</li> <li>1 x Double Jigger Measure</li> <li>1 x Drinks Stirrer</li> <li>1 x Tongs</li> </ul>                                                                                                                                                                                                                                                                                       |
| Features         | <ul> <li>Beginners cocktail making set</li> <li>Packaged in a wooden gift box</li> <li>Includes stainless steel cocktail shaker and bar tools</li> <li>Cobbler cocktail shaker has integrated strainer</li> <li>Strainer helps prevent ice and fruit pulp entering the glass</li> <li>Double jigger measure helps you pour accurate servings</li> <li>Wide drinks stirrer helps mix drinks in the glass</li> <li>Tongs ideal for serving citrus slices</li> </ul> |
| Color            | According to your requirements                                                                                                                                                                                                                                                                                                                                                                                                                                    |
| MOQ              | 1000sets                                                                                                                                                                                                                                                                                                                                                                                                                                                          |
| Sample lead time | 3-5 days                                                                                                                                                                                                                                                                                                                                                                                                                                                          |
| Packing          | White box/color box                                                                                                                                                                                                                                                                                                                                                                                                                                               |
| Bulk lead time   | 30 days after sample approval                                                                                                                                                                                                                                                                                                                                                                                                                                     |
| Payment terms    | T/T                                                                                                                                                                                                                                                                                                                                                                                                                                                               |
| Export port      | FOB Shenzhen                                                                                                                                                                                                                                                                                                                                                                                                                                                      |
| OEM/ODM          | <ol> <li>Customized designs, materials, size, colors available</li> <li>Free design service provided by our RD departmet</li> </ol>                                                                                                                                                                                                                                                                                                                               |
| LOGO processing  | Decal logo, Laser logo, Etching logo, Silk printing logo,<br>Debossed logo, Embossed logo                                                                                                                                                                                                                                                                                                                                                                         |
| Telephone        | 0755-33221366 33221399                                                                                                                                                                                                                                                                                                                                                                                                                                            |