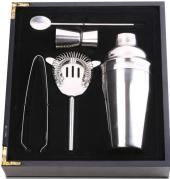

01

| Items            | Stainless Steel Cocktail Set                                                                                                                                                                                                                                                                                                                                                                                                                                      |
|------------------|-------------------------------------------------------------------------------------------------------------------------------------------------------------------------------------------------------------------------------------------------------------------------------------------------------------------------------------------------------------------------------------------------------------------------------------------------------------------|
| Material         | Stainless Steel                                                                                                                                                                                                                                                                                                                                                                                                                                                   |
| Pack Contains    | <ul> <li>1 x Cobbler Cocktail Shaker</li> <li>1 x Two Prong Hawthorne Strainer</li> <li>1 x Double Jigger Measure</li> <li>1 x Drinks Stirrer</li> <li>1 x Tongs</li> </ul>                                                                                                                                                                                                                                                                                       |
| Features         | <ul> <li>Beginners cocktail making set</li> <li>Packaged in a wooden gift box</li> <li>Includes stainless steel cocktail shaker and bar tools</li> <li>Cobbler cocktail shaker has integrated strainer</li> <li>Strainer helps prevent ice and fruit pulp entering the glass</li> <li>Double jigger measure helps you pour accurate servings</li> <li>Wide drinks stirrer helps mix drinks in the glass</li> <li>Tongs ideal for serving citrus slices</li> </ul> |
| Color            | According to your requirements                                                                                                                                                                                                                                                                                                                                                                                                                                    |
| MOQ              | 1000sets                                                                                                                                                                                                                                                                                                                                                                                                                                                          |
| Sample lead time | 3-5 days                                                                                                                                                                                                                                                                                                                                                                                                                                                          |
| Packing          | White box/color box                                                                                                                                                                                                                                                                                                                                                                                                                                               |
| Bulk lead time   | 30 days after sample approval                                                                                                                                                                                                                                                                                                                                                                                                                                     |
| Payment terms    | T/T                                                                                                                                                                                                                                                                                                                                                                                                                                                               |
| Export port      | FOB Shenzhen                                                                                                                                                                                                                                                                                                                                                                                                                                                      |
| OEM/ODM          | <ol> <li>Customized designs, materials, size, colors available</li> <li>Free design service provided by our RD departmet</li> </ol>                                                                                                                                                                                                                                                                                                                               |
| LOGO processing  | Decal logo, Laser logo, Etching logo, Silk printing logo,<br>Debossed logo, Embossed logo                                                                                                                                                                                                                                                                                                                                                                         |
| Telephone        | 0755-33221366 33221399                                                                                                                                                                                                                                                                                                                                                                                                                                            |