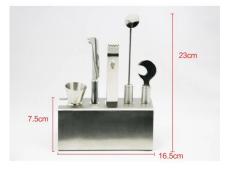

| Items            | Stainless Steel Barware Set                                                                                                                              |
|------------------|----------------------------------------------------------------------------------------------------------------------------------------------------------|
| Material         | Stainless steel                                                                                                                                          |
| Size             | jigger :3.7*4.5*8.3 cm<br>bar knife:1.3*8.8 cm<br>stirring spoon:1.8*23 cm<br>bottle opener :18.8*1.3 cm<br>ice tongs:16*2 cm<br>tool insert:16.5*7.5 cm |
| Color            | According to your requirements                                                                                                                           |
| MOQ              | 1000sets                                                                                                                                                 |
| Sample lead time | 3-5 days                                                                                                                                                 |
| Packing          | White box/color box                                                                                                                                      |
| Bulk lead time   | 30 days after sample approval                                                                                                                            |
| Payment terms    | T/T                                                                                                                                                      |
| Export port      | FOB Shenzhen                                                                                                                                             |
| OEM/ODM          | <ol> <li>Customized designs, materials, size, colors available</li> <li>Free design service provided by our RD departmet</li> </ol>                      |
| LOGO processing  | Decal logo, Laser logo, Etching logo, Silk printing logo,<br>Debossed logo, Embossed logo                                                                |
| Telephone        | 0755-33221366 33221399                                                                                                                                   |