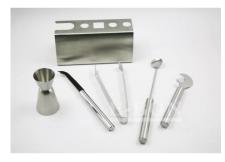

| Items            | Stainless Steel Barware Set                                                                                                                              |
|------------------|----------------------------------------------------------------------------------------------------------------------------------------------------------|
| Material         | Stainless steel                                                                                                                                          |
| Size             | jigger :3.7*4.5*8.3 cm<br>bar knife:1.3*8.8 cm<br>stirring spoon:1.8*23 cm<br>bottle opener :18.8*1.3 cm<br>ice tongs:16*2 cm<br>tool insert:16.5*7.5 cm |
| Color            | According to your requirements                                                                                                                           |
| MOQ              | 1000sets                                                                                                                                                 |
| Sample lead time | 3-5 days                                                                                                                                                 |
| Packing          | White box/color box                                                                                                                                      |
| Bulk lead time   | 30 days after sample approval                                                                                                                            |
| Payment terms    | T/T                                                                                                                                                      |
| Export port      | FOB Shenzhen                                                                                                                                             |
| OEM/ODM          | <ol> <li>Customized designs, materials, size, colors available</li> <li>Free design service provided by our RD departmet</li> </ol>                      |
| LOGO processing  | Decal logo, Laser logo, Etching logo, Silk printing logo,<br>Debossed logo, Embossed logo                                                                |
| Telephone        | 0755-33221366 33221399                                                                                                                                   |