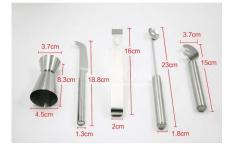

| Items            | Stainless Steel Barware Set                                                                                                                              |
|------------------|----------------------------------------------------------------------------------------------------------------------------------------------------------|
| Material         | Stainless steel                                                                                                                                          |
| Size             | jigger :3.7*4.5*8.3 cm<br>bar knife:1.3*8.8 cm<br>stirring spoon:1.8*23 cm<br>bottle opener :18.8*1.3 cm<br>ice tongs:16*2 cm<br>tool insert:16.5*7.5 cm |
| Color            | According to your requirements                                                                                                                           |
| MOQ              | 1000sets                                                                                                                                                 |
| Sample lead time | 3-5 days                                                                                                                                                 |
| Packing          | White box/color box                                                                                                                                      |
| Bulk lead time   | 30 days after sample approval                                                                                                                            |
| Payment terms    | T/T                                                                                                                                                      |
| Export port      | FOB Shenzhen                                                                                                                                             |
| OEM/ODM          | <ol> <li>Customized designs, materials, size, colors available</li> <li>Free design service provided by our RD departmet</li> </ol>                      |
| LOGO processing  | Decal logo, Laser logo, Etching logo, Silk printing logo,<br>Debossed logo, Embossed logo                                                                |
| Telephone        | 0755-33221366 33221399                                                                                                                                   |