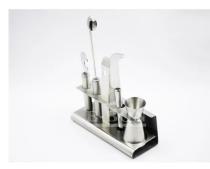

| Items            | Stainless Steel Barware Set                                                                                                                              |
|------------------|----------------------------------------------------------------------------------------------------------------------------------------------------------|
| Material         | Stainless steel                                                                                                                                          |
| Size             | jigger :3.7*4.5*8.3 cm<br>bar knife:1.3*8.8 cm<br>stirring spoon:1.8*23 cm<br>bottle opener :18.8*1.3 cm<br>ice tongs:16*2 cm<br>tool insert:16.5*7.5 cm |
| Color            | According to your requirements                                                                                                                           |
| MOQ              | 1000sets                                                                                                                                                 |
| Sample lead time | 3-5 days                                                                                                                                                 |
| Packing          | White box/color box                                                                                                                                      |
| Bulk lead time   | 30 days after sample approval                                                                                                                            |
| Payment terms    | T/T                                                                                                                                                      |
| Export port      | FOB Shenzhen                                                                                                                                             |
| OEM/ODM          | <ol> <li>Customized designs, materials, size, colors available</li> <li>Free design service provided by our RD departmet</li> </ol>                      |
| LOGO processing  | Decal logo, Laser logo, Etching logo, Silk printing logo,<br>Debossed logo, Embossed logo                                                                |
| Telephone        | 0755-33221366 33221399                                                                                                                                   |