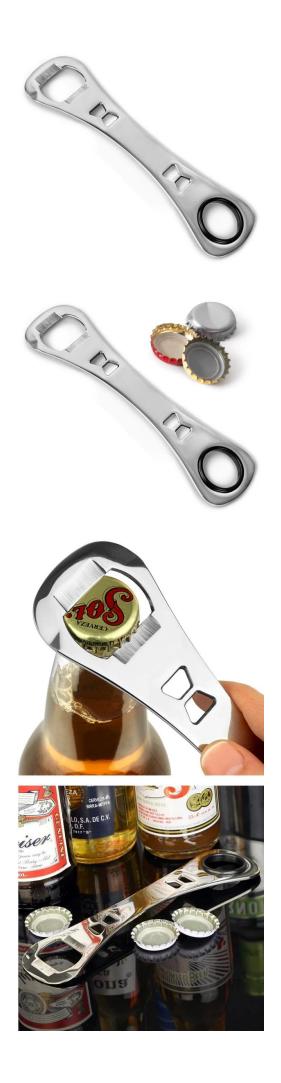

01

| Items            | Stainless Steel Bar Blade                                                                                                                                                                                                                                                                                                                                                   |
|------------------|-----------------------------------------------------------------------------------------------------------------------------------------------------------------------------------------------------------------------------------------------------------------------------------------------------------------------------------------------------------------------------|
| Material         | Stainless Steel                                                                                                                                                                                                                                                                                                                                                             |
| Features         | <ul> <li>Crown top bottle opener</li> <li>Revolutionary curved design for ease of use</li> <li>Patented tapered blade front to ease the opening of ring-pull cans</li> <li>Material: Stainless steel</li> <li>Hand polished finish</li> <li>Lightweight and perfectly balanced</li> <li>Spinner-ring finger protector</li> <li>Ideal for professional bartenders</li> </ul> |
| Color            | According to your requirements                                                                                                                                                                                                                                                                                                                                              |
| MOQ              | 1000sets                                                                                                                                                                                                                                                                                                                                                                    |
| Sample lead time | 3-5 days                                                                                                                                                                                                                                                                                                                                                                    |
| Packing          | White box/color box                                                                                                                                                                                                                                                                                                                                                         |
| Bulk lead time   | 30 days after sample approval                                                                                                                                                                                                                                                                                                                                               |
| Payment terms    | T/T                                                                                                                                                                                                                                                                                                                                                                         |
| Export port      | FOB Shenzhen                                                                                                                                                                                                                                                                                                                                                                |
| OEM/ODM          | <ol> <li>Customized designs, materials, size, colors available</li> <li>Free design service provided by our RD departmet</li> </ol>                                                                                                                                                                                                                                         |
| LOGO processing  | Decal logo, Laser logo, Etching logo, Silk printing logo,<br>Debossed logo, Embossed logo                                                                                                                                                                                                                                                                                   |
| Telephone        | 0755-33221366 33221399                                                                                                                                                                                                                                                                                                                                                      |