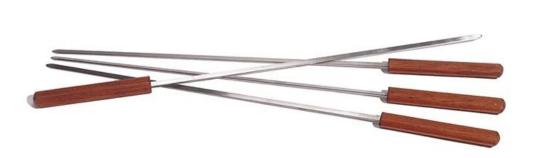

| Items            | Stainless-Steel Skewers with Rosewood Handles, Set of 4                                                      |
|------------------|--------------------------------------------------------------------------------------------------------------|
| Material         | Stainless Steel                                                                                              |
| Color            | According to your requirements                                                                               |
| MOQ              | 1000sets                                                                                                     |
| Sample lead time | 3-5 days                                                                                                     |
| Packing          | White box/color box                                                                                          |
| Bulk lead time   | 30 days after sample approval                                                                                |
| Payment terms    | T/T                                                                                                          |
| Export port      | FOB Shenzhen                                                                                                 |
| OEM/ODM          | 1) Customized designs, materials, size, colors available 2) Free design service provided by our RD departmet |
| LOGO processing  | Decal logo, Laser logo, Etching logo, Silk printing logo,<br>Debossed logo, Embossed logo                    |
| Telephone        | 0755-33221366 33221399                                                                                       |