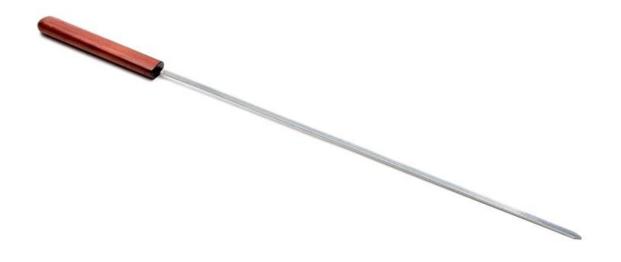

| Items            | Stainless-Steel Skewers with Rosewood Handles, Set of 4                                                      |
|------------------|--------------------------------------------------------------------------------------------------------------|
| Material         | Stainless Steel                                                                                              |
| Color            | According to your requirements                                                                               |
| MOQ              | 1000sets                                                                                                     |
| Sample lead time | 3-5 days                                                                                                     |
| Packing          | White box/color box                                                                                          |
| Bulk lead time   | 30 days after sample approval                                                                                |
| Payment terms    | T/T                                                                                                          |
| Export port      | FOB Shenzhen                                                                                                 |
| OEM/ODM          | 1) Customized designs, materials, size, colors available 2) Free design service provided by our RD departmet |
| LOGO processing  | Decal logo, Laser logo, Etching logo, Silk printing logo,<br>Debossed logo, Embossed logo                    |
| Telephone        | 0755-33221366 33221399                                                                                       |

## product image

E-BON