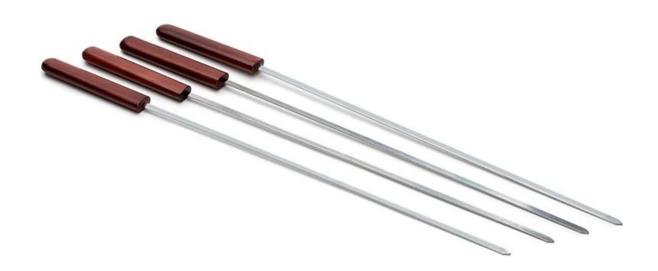

| Items            | Stainless-Steel Skewers with Rosewood Handles, Set of 4                                                      |
|------------------|--------------------------------------------------------------------------------------------------------------|
| Material         | Stainless Steel                                                                                              |
| Color            | According to your requirements                                                                               |
| MOQ              | 1000sets                                                                                                     |
| Sample lead time | 3-5 days                                                                                                     |
| Packing          | White box/color box                                                                                          |
| Bulk lead time   | 30 days after sample approval                                                                                |
| Payment terms    | T/T                                                                                                          |
| Export port      | FOB Shenzhen                                                                                                 |
| OEM/ODM          | 1) Customized designs, materials, size, colors available 2) Free design service provided by our RD departmet |
| LOGO processing  | Decal logo, Laser logo, Etching logo, Silk printing logo,<br>Debossed logo, Embossed logo                    |
| Telephone        | 0755-33221366 33221399                                                                                       |