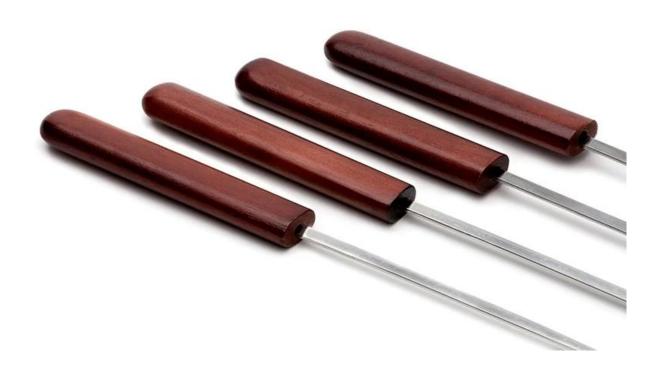

| Items            | Stainless-Steel Skewers with Rosewood Handles, Set of 4                                                      |
|------------------|--------------------------------------------------------------------------------------------------------------|
| Material         | Stainless Steel                                                                                              |
| Color            | According to your requirements                                                                               |
| MOQ              | 1000sets                                                                                                     |
| Sample lead time | 3-5 days                                                                                                     |
| Packing          | White box/color box                                                                                          |
| Bulk lead time   | 30 days after sample approval                                                                                |
| Payment terms    | T/T                                                                                                          |
| Export port      | FOB Shenzhen                                                                                                 |
| OEM/ODM          | 1) Customized designs, materials, size, colors available 2) Free design service provided by our RD departmet |
| LOGO processing  | Decal logo, Laser logo, Etching logo, Silk printing logo,<br>Debossed logo, Embossed logo                    |
| Telephone        | 0755-33221366 33221399                                                                                       |