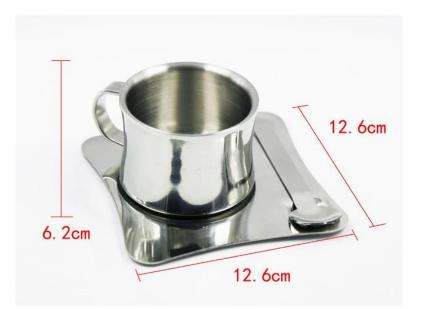

| Items            | Stainless Steel 150ml Espresso Cup Saucer Spoon Set                                                                                 |
|------------------|-------------------------------------------------------------------------------------------------------------------------------------|
| Material         | Stainless Steel                                                                                                                     |
| Size             | 12.6*12.6*6.2cm                                                                                                                     |
| Color            | According to your requirements                                                                                                      |
| MOQ              | 1000sets                                                                                                                            |
| Sample lead time | 3-5 days                                                                                                                            |
| Packing          | White box/color box                                                                                                                 |
| Bulk lead time   | 30 days after sample approval                                                                                                       |
| Payment terms    | Т/Т                                                                                                                                 |
| Export port      | FOB Shenzhen                                                                                                                        |
| OEM/ODM          | <ol> <li>Customized designs, materials, size, colors available</li> <li>Free design service provided by our RD departmet</li> </ol> |
| LOGO processing  | Decal logo, Laser logo, Etching logo, Silk printing logo,<br>Debossed logo, Embossed logo                                           |
| Telephone        | 0755-33221366 33221399                                                                                                              |