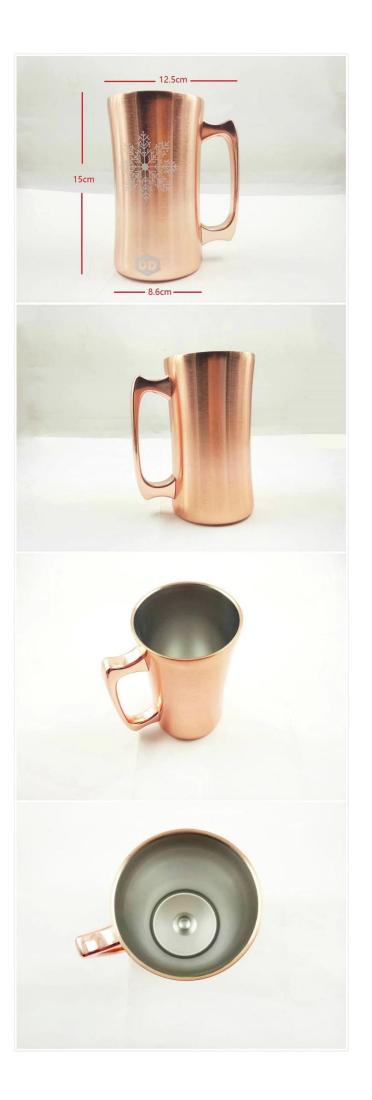

02

| Items            | Beer Mug                                                                                                                                                                                                                                                                                                                                   |
|------------------|--------------------------------------------------------------------------------------------------------------------------------------------------------------------------------------------------------------------------------------------------------------------------------------------------------------------------------------------|
| Material         | Stainless Steel                                                                                                                                                                                                                                                                                                                            |
| Features         | <ul> <li>Beer mug, 16 ounce size</li> <li>Not tainted by other metals. Food-safe lacquer coating helps preserve beauty and luster</li> <li>Perfect size for a Beer Mug - Also great for other cold beverages - Keeps drinks cold and delicious!</li> <li>Handle is welded to the mug - NO tacky rivets!</li> <li>Hand wash only</li> </ul> |
| Color            | According to your requirements                                                                                                                                                                                                                                                                                                             |
| MOQ              | 1000sets                                                                                                                                                                                                                                                                                                                                   |
| Sample lead time | 3-5 days                                                                                                                                                                                                                                                                                                                                   |
| Packing          | White box/color box                                                                                                                                                                                                                                                                                                                        |
| Bulk lead time   | 30 days after sample approval                                                                                                                                                                                                                                                                                                              |
| Payment terms    | Т/Т                                                                                                                                                                                                                                                                                                                                        |
| Export port      | FOB Shenzhen                                                                                                                                                                                                                                                                                                                               |
| OEM/ODM          | 1) Customized designs, materials, size, colors available 2) Free design service provided by our RD departmet                                                                                                                                                                                                                               |
| LOGO processing  | Decal logo, Laser logo, Etching logo, Silk printing logo,<br>Debossed logo, Embossed logo                                                                                                                                                                                                                                                  |
| Telephone        | 0755-33221366 33221399                                                                                                                                                                                                                                                                                                                     |