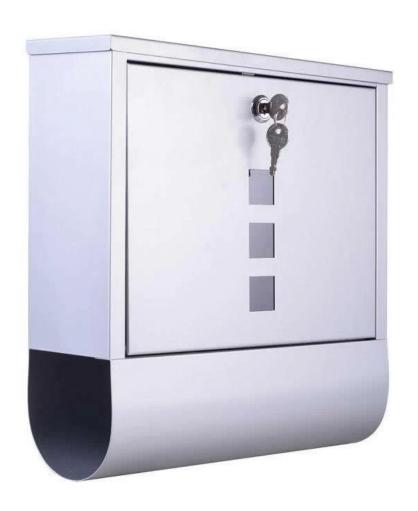

| Items            | Retrieval Door & 2 Keys & Newspaper Roll Mail Box<br>Steel                                                                                                                                                                        |
|------------------|-----------------------------------------------------------------------------------------------------------------------------------------------------------------------------------------------------------------------------------|
| Material         | Stainless Steel                                                                                                                                                                                                                   |
| Features         | This Is Our Locking Wall-Mount Mailbox With<br>Newspaper Roll , Which Is Ideal For Users To Receive<br>Mail And All Kinds Of Bills. It Is Not Only An Important<br>Carrier Also Can Be A Kind Of Decoration For Your<br>Building. |
| Color            | According to your requirements                                                                                                                                                                                                    |
| MOQ              | 1000sets                                                                                                                                                                                                                          |
| Sample lead time | 3-5 days                                                                                                                                                                                                                          |
| Packing          | White box/color box                                                                                                                                                                                                               |
| Bulk lead time   | 30 days after sample approval                                                                                                                                                                                                     |
| Payment terms    | T/T                                                                                                                                                                                                                               |
| Export port      | FOB Shenzhen                                                                                                                                                                                                                      |
| OEM/ODM          | 1) Customized designs, materials, size, colors available 2) Free design service provided by our RD departmet                                                                                                                      |
| LOGO processing  | Decal logo, Laser logo, Etching logo, Silk printing logo,<br>Debossed logo, Embossed logo                                                                                                                                         |
| Telephone        | 0755-33221366 33221399                                                                                                                                                                                                            |