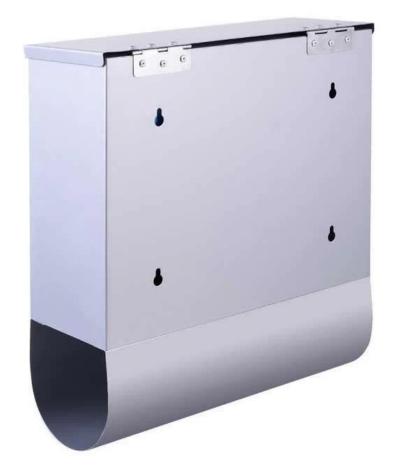

| Items            | Retrieval Door & 2 Keys & Newspaper Roll Mail Box<br>Steel                                                                                                                                                                        |
|------------------|-----------------------------------------------------------------------------------------------------------------------------------------------------------------------------------------------------------------------------------|
| Material         | Stainless Steel                                                                                                                                                                                                                   |
| Features         | This Is Our Locking Wall-Mount Mailbox With<br>Newspaper Roll , Which Is Ideal For Users To Receive<br>Mail And All Kinds Of Bills. It Is Not Only An Important<br>Carrier Also Can Be A Kind Of Decoration For Your<br>Building. |
| Color            | According to your requirements                                                                                                                                                                                                    |
| MOQ              | 1000sets                                                                                                                                                                                                                          |
| Sample lead time | 3-5 days                                                                                                                                                                                                                          |
| Packing          | White box/color box                                                                                                                                                                                                               |
| Bulk lead time   | 30 days after sample approval                                                                                                                                                                                                     |
| Payment terms    | T/T                                                                                                                                                                                                                               |
| Export port      | FOB Shenzhen                                                                                                                                                                                                                      |
| OEM/ODM          | 1) Customized designs, materials, size, colors available 2) Free design service provided by our RD departmet                                                                                                                      |
| LOGO processing  | Decal logo, Laser logo, Etching logo, Silk printing logo,<br>Debossed logo, Embossed logo                                                                                                                                         |
| Telephone        | 0755-33221366 33221399                                                                                                                                                                                                            |