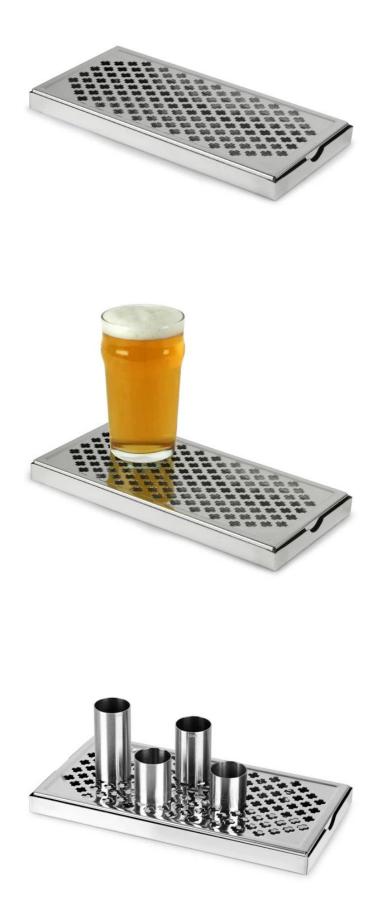

01

| Items            | Stainless Steel Drip Tray                                                                                                                                                                                                                   |
|------------------|---------------------------------------------------------------------------------------------------------------------------------------------------------------------------------------------------------------------------------------------|
| Material         | Stainless Steel                                                                                                                                                                                                                             |
| Size             | 12 cm                                                                                                                                                                                                                                       |
| Description      | The Rectangular Stainless Steel Drip Tray will help<br>keep your bar top clean and protected from spillages.<br>Ideal for use on the back bar with thimble measures,<br>this tray has a commercial quality stainless steel<br>construction. |
| Features         | <ul> <li>Thimble measure drip tray</li> <li>Helps to drain your thimble measures between uses</li> <li>Material: Stainless steel</li> <li>Separate base for easy cleaning</li> <li>Lacquered to prevent tarnishing</li> </ul>               |
| Color            | According to your requirements                                                                                                                                                                                                              |
| MOQ              | 1000sets                                                                                                                                                                                                                                    |
| Sample lead time | 3-5 days                                                                                                                                                                                                                                    |
| Packing          | White box/color box                                                                                                                                                                                                                         |
| Bulk lead time   | 30 days after sample approval                                                                                                                                                                                                               |
| Payment terms    | Т/Т                                                                                                                                                                                                                                         |
| Export port      | FOB Shenzhen                                                                                                                                                                                                                                |
| OEM/ODM          | <ol> <li>Customized designs, materials, size, colors available</li> <li>Free design service provided by our RD departmet</li> </ol>                                                                                                         |
| LOGO processing  | Decal logo, Laser logo, Etching logo, Silk printing logo,<br>Debossed logo, Embossed logo                                                                                                                                                   |
| Telephone        | 0755-33221366 33221399                                                                                                                                                                                                                      |