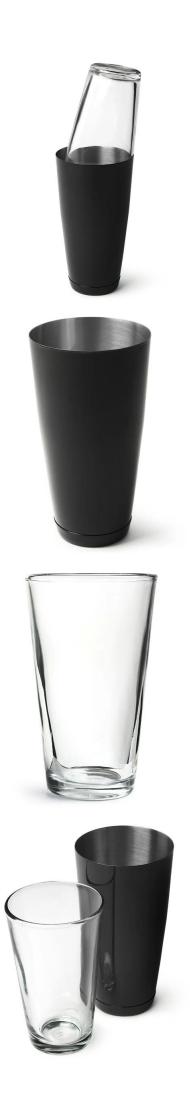

| Items            | Stainless Steel Boston Cocktail Shaker                                                                                                                                                                                                                                                           |
|------------------|--------------------------------------------------------------------------------------------------------------------------------------------------------------------------------------------------------------------------------------------------------------------------------------------------|
| Material         | Stainless Steel                                                                                                                                                                                                                                                                                  |
| Features         | <ul> <li>Professional quality cocktail shaker</li> <li>Powder-coated midnight black shaker tin</li> <li>Tough, durable shaker glass</li> <li>Weighted, reinforced base for professional mixing</li> <li>Simple to use - no need to worry about unfastening various lids and strainers</li> </ul> |
| Color            | According to your requirements                                                                                                                                                                                                                                                                   |
| MOQ              | 1000sets                                                                                                                                                                                                                                                                                         |
| Sample lead time | 3-5 days                                                                                                                                                                                                                                                                                         |
| Packing          | White box/color box                                                                                                                                                                                                                                                                              |
| Bulk lead time   | 30 days after sample approval                                                                                                                                                                                                                                                                    |
| Payment terms    | Т/Т                                                                                                                                                                                                                                                                                              |
| Export port      | FOB Shenzhen                                                                                                                                                                                                                                                                                     |
| OEM/ODM          | 1) Customized designs, materials, size, colors available 2) Free design service provided by our RD departmet                                                                                                                                                                                     |
| LOGO processing  | Decal logo, Laser logo, Etching logo, Silk printing logo,<br>Debossed logo, Embossed logo                                                                                                                                                                                                        |
| Telephone        | 0755-33221366 33221399                                                                                                                                                                                                                                                                           |