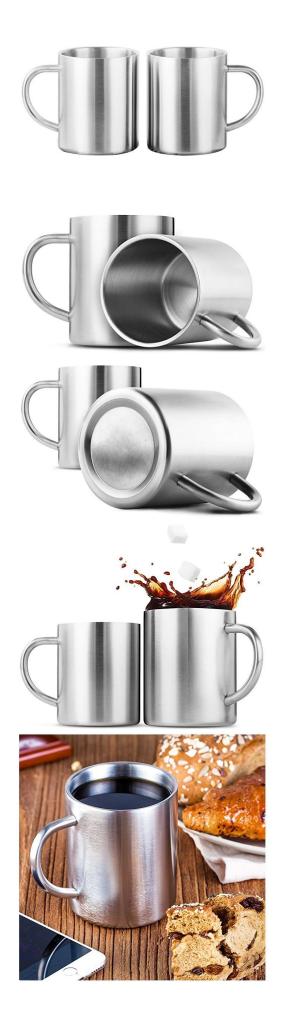

01

| Items            | Premium Stainless Steel Coffee Mugs Set of 2                                                                                                                                                                                                              |
|------------------|-----------------------------------------------------------------------------------------------------------------------------------------------------------------------------------------------------------------------------------------------------------|
| Material         | SS304                                                                                                                                                                                                                                                     |
| Description      | Premium Stainless Steel Coffee Mugs Set of 2<br>Packing[]1pc/white box                                                                                                                                                                                    |
| Size             | 13*4.5/19*5cm                                                                                                                                                                                                                                             |
| Features         | <ul> <li>Long stainless steel mixing spoon</li> <li>Ideal for tall cocktail glasses, and mixing in tall cocktail shakers</li> <li>Blunt end for crushing ingredients</li> <li>Twisted stem perfect for layered drinks</li> <li>Dishwasher safe</li> </ul> |
| Color            | According to your requirements                                                                                                                                                                                                                            |
| MOQ              | 1000sets                                                                                                                                                                                                                                                  |
| Sample lead time | 3-5 days                                                                                                                                                                                                                                                  |
| Packing          | White box/color box                                                                                                                                                                                                                                       |
| Bulk lead time   | 30 days after sample approval                                                                                                                                                                                                                             |
| Payment terms    | Т/Т                                                                                                                                                                                                                                                       |
| Export port      | FOB Shenzhen                                                                                                                                                                                                                                              |
| OEM/ODM          | <ol> <li>Customized designs, materials, size, colors available</li> <li>Free design service provided by our RD departmet</li> </ol>                                                                                                                       |
| LOGO processing  | Decal logo, Laser logo, Etching logo, Silk printing logo,<br>Debossed logo, Embossed logo                                                                                                                                                                 |
| Telephone        | 0755-33221366 33221399                                                                                                                                                                                                                                    |