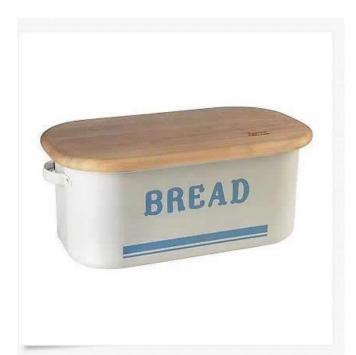

| Items            | Popular Beautiful Stainless Steel Bread Bin                                                                                                                                                                                                                                                                    |
|------------------|----------------------------------------------------------------------------------------------------------------------------------------------------------------------------------------------------------------------------------------------------------------------------------------------------------------|
| Material         | Stainless Steel and Wood                                                                                                                                                                                                                                                                                       |
| Features         | <ul> <li>High quality carbon steel bread bin with wooden lid which doubles as a bread board</li> <li>The retro classic design will look great in any kitchen</li> <li>Lid has a grooved underside which is ideal for catching crumbs when slicing bread</li> <li>This Bread Bin makes a great gift!</li> </ul> |
| Color            | According to your requirements                                                                                                                                                                                                                                                                                 |
| MOQ              | 1000sets                                                                                                                                                                                                                                                                                                       |
| Sample lead time | 3-5 days                                                                                                                                                                                                                                                                                                       |
| Packing          | White box/color box                                                                                                                                                                                                                                                                                            |
| Bulk lead time   | 30 days after sample approval                                                                                                                                                                                                                                                                                  |
| Payment terms    | T/T                                                                                                                                                                                                                                                                                                            |
| Export port      | FOB Shenzhen                                                                                                                                                                                                                                                                                                   |
| OEM/ODM          | 1) Customized designs, materials, size, colors available 2) Free design service provided by our RD departmet                                                                                                                                                                                                   |
| LOGO processing  | Decal logo, Laser logo, Etching logo, Silk printing logo,<br>Debossed logo, Embossed logo                                                                                                                                                                                                                      |
| Telephone        | 0755-33221366 33221399                                                                                                                                                                                                                                                                                         |