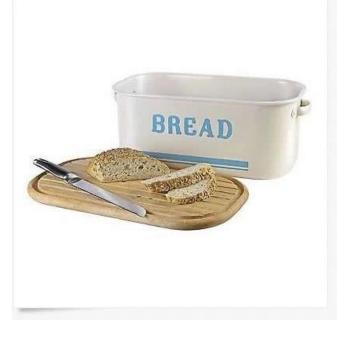

| Items            | Popular Beautiful Stainless Steel Bread Bin                                                                                                                                                                                                                                                                    |
|------------------|----------------------------------------------------------------------------------------------------------------------------------------------------------------------------------------------------------------------------------------------------------------------------------------------------------------|
| Material         | Stainless Steel and Wood                                                                                                                                                                                                                                                                                       |
| Features         | <ul> <li>High quality carbon steel bread bin with wooden lid which doubles as a bread board</li> <li>The retro classic design will look great in any kitchen</li> <li>Lid has a grooved underside which is ideal for catching crumbs when slicing bread</li> <li>This Bread Bin makes a great gift!</li> </ul> |
| Color            | According to your requirements                                                                                                                                                                                                                                                                                 |
| MOQ              | 1000sets                                                                                                                                                                                                                                                                                                       |
| Sample lead time | 3-5 days                                                                                                                                                                                                                                                                                                       |
| Packing          | White box/color box                                                                                                                                                                                                                                                                                            |
| Bulk lead time   | 30 days after sample approval                                                                                                                                                                                                                                                                                  |
| Payment terms    | T/T                                                                                                                                                                                                                                                                                                            |
| Export port      | FOB Shenzhen                                                                                                                                                                                                                                                                                                   |
| OEM/ODM          | 1) Customized designs, materials, size, colors available 2) Free design service provided by our RD departmet                                                                                                                                                                                                   |
| LOGO processing  | Decal logo, Laser logo, Etching logo, Silk printing logo,<br>Debossed logo, Embossed logo                                                                                                                                                                                                                      |
| Telephone        | 0755-33221366 33221399                                                                                                                                                                                                                                                                                         |