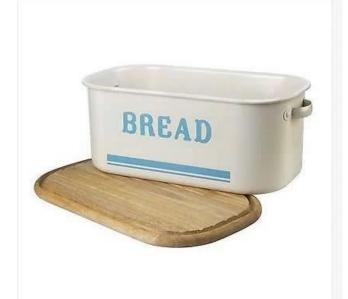

| Items            | Popular Beautiful Stainless Steel Bread Bin                                                                                                                                                                                                                                                                    |
|------------------|----------------------------------------------------------------------------------------------------------------------------------------------------------------------------------------------------------------------------------------------------------------------------------------------------------------|
| Material         | Stainless Steel and Wood                                                                                                                                                                                                                                                                                       |
| Features         | <ul> <li>High quality carbon steel bread bin with wooden lid which doubles as a bread board</li> <li>The retro classic design will look great in any kitchen</li> <li>Lid has a grooved underside which is ideal for catching crumbs when slicing bread</li> <li>This Bread Bin makes a great gift!</li> </ul> |
| Color            | According to your requirements                                                                                                                                                                                                                                                                                 |
| MOQ              | 1000sets                                                                                                                                                                                                                                                                                                       |
| Sample lead time | 3-5 days                                                                                                                                                                                                                                                                                                       |
| Packing          | White box/color box                                                                                                                                                                                                                                                                                            |
| Bulk lead time   | 30 days after sample approval                                                                                                                                                                                                                                                                                  |
| Payment terms    | T/T                                                                                                                                                                                                                                                                                                            |
| Export port      | FOB Shenzhen                                                                                                                                                                                                                                                                                                   |
| OEM/ODM          | 1) Customized designs, materials, size, colors available 2) Free design service provided by our RD departmet                                                                                                                                                                                                   |
| LOGO processing  | Decal logo, Laser logo, Etching logo, Silk printing logo,<br>Debossed logo, Embossed logo                                                                                                                                                                                                                      |
| Telephone        | 0755-33221366 33221399                                                                                                                                                                                                                                                                                         |