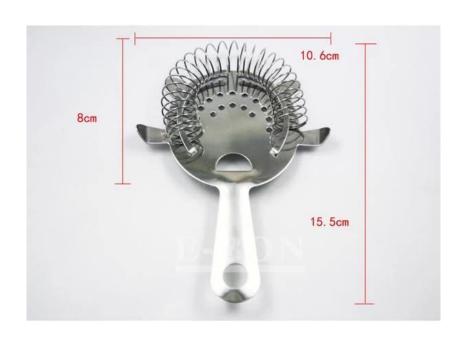

One of the most important stages in cocktail making, this Hawthorne Strainer allows you to strain your ingredients straight from the shaker to the glass. With 4 prongs, this strainer fits perfectly with a Boston Shaker Glass or other shaker, stopping chunks of ice and fruit from entering the glass.

| Item No.    | EB-BT56                                                                                                                                                                                                                                                                                                                                                                                                     |
|-------------|-------------------------------------------------------------------------------------------------------------------------------------------------------------------------------------------------------------------------------------------------------------------------------------------------------------------------------------------------------------------------------------------------------------|
| Description | <ol> <li>Strainer</li> <li>Mirror finished</li> <li>Four pointed ends are designed for the convenience of fastening the cup.</li> <li>This product is applicable for Boston shaker</li> <li>The logo of our customers is available.</li> <li>This product is designed with spring, which effectively prevents ice or fruit residues from entering wine.</li> <li>It is ideal for homes and bars.</li> </ol> |