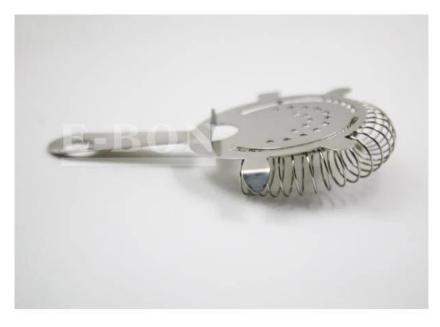

One of the most important stages in cocktail making, this Hawthorne Strainer allows you to strain your ingredients straight from the shaker to the glass. With 4 prongs, this strainer fits perfectly with a Boston Shaker Glass or other shaker, stopping chunks of ice and fruit from entering the glass.

| Item No.    | EB-BT56                                                                                                                                                                                                                                                                                                                                                                                                     |
|-------------|-------------------------------------------------------------------------------------------------------------------------------------------------------------------------------------------------------------------------------------------------------------------------------------------------------------------------------------------------------------------------------------------------------------|
| Description | <ol> <li>Strainer</li> <li>Mirror finished</li> <li>Four pointed ends are designed for the convenience of fastening the cup.</li> <li>This product is applicable for Boston shaker</li> <li>The logo of our customers is available.</li> <li>This product is designed with spring, which effectively prevents ice or fruit residues from entering wine.</li> <li>It is ideal for homes and bars.</li> </ol> |