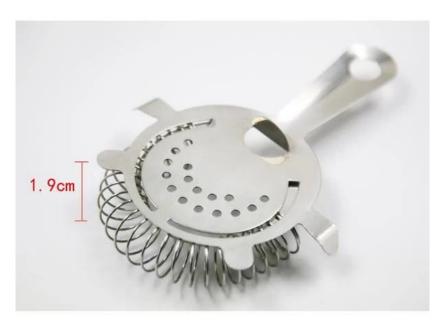

One of the most important stages in cocktail making, this Hawthorne Strainer allows you to strain your ingredients straight from the shaker to the glass. With 4 prongs, this strainer fits perfectly with a Boston Shaker Glass or other shaker, stopping chunks of ice and fruit from entering the glass.

| Item No.    | EB-BT56                                                                                                                                                                                                                                                                                                                                                                                                     |
|-------------|-------------------------------------------------------------------------------------------------------------------------------------------------------------------------------------------------------------------------------------------------------------------------------------------------------------------------------------------------------------------------------------------------------------|
| Description | <ol> <li>Strainer</li> <li>Mirror finished</li> <li>Four pointed ends are designed for the convenience of fastening the cup.</li> <li>This product is applicable for Boston shaker</li> <li>The logo of our customers is available.</li> <li>This product is designed with spring, which effectively prevents ice or fruit residues from entering wine.</li> <li>It is ideal for homes and bars.</li> </ol> |