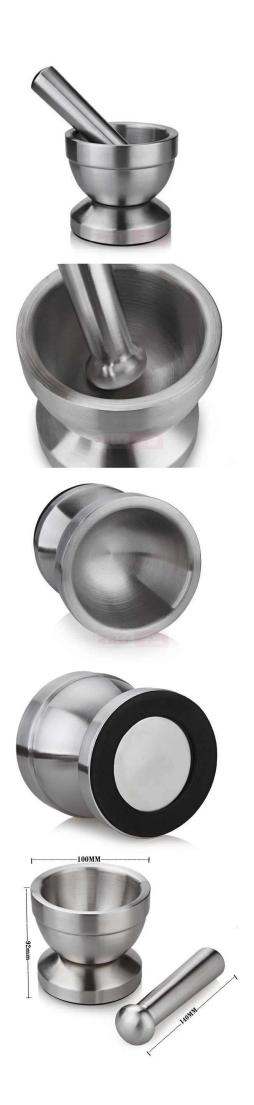

| Items            | Stainless Steel Mortar and Pestle Garlic Crusher                                                             |
|------------------|--------------------------------------------------------------------------------------------------------------|
| Material         | Stainless Steel                                                                                              |
| Color            | According to your requirements                                                                               |
| MOQ              | 1000sets                                                                                                     |
| Sample lead time | 3-5 days                                                                                                     |
| Packing          | White box/color box                                                                                          |
| Bulk lead time   | 30 days after sample approval                                                                                |
| Payment terms    | Т/Т                                                                                                          |
| Export port      | FOB Shenzhen                                                                                                 |
| OEM/ODM          | 1) Customized designs, materials, size, colors available 2) Free design service provided by our RD departmet |
| LOGO processing  | Decal logo, Laser logo, Etching logo, Silk printing logo,<br>Debossed logo, Embossed logo                    |
| Telephone        | 0755-33221366 33221399                                                                                       |