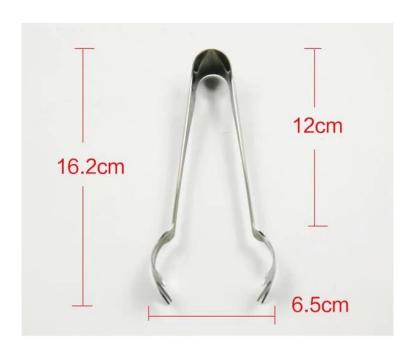

| Items            | Newfashioned Stainless steel claw Ice tongs Food tongs                                                       |  |  |
|------------------|--------------------------------------------------------------------------------------------------------------|--|--|
| Material         | Stainless Steel                                                                                              |  |  |
| Size             | 2.6*16.2cm                                                                                                   |  |  |
| Color            | According to your requirements                                                                               |  |  |
| MOQ              | 1000sets                                                                                                     |  |  |
| Sample lead time | 3-5 days                                                                                                     |  |  |
| Packing          | White box/color box                                                                                          |  |  |
| Bulk lead time   | 30 days after sample approval                                                                                |  |  |
| Payment terms    | T/T                                                                                                          |  |  |
| Export port      | FOB Shenzhen                                                                                                 |  |  |
| OEM/ODM          | 1) Customized designs, materials, size, colors available 2) Free design service provided by our RD departmet |  |  |
| LOGO processing  | Decal logo, Laser logo, Etching logo, Silk printing logo,<br>Debossed logo, Embossed logo                    |  |  |
| Telephone        | 0755-33221366 33221399                                                                                       |  |  |