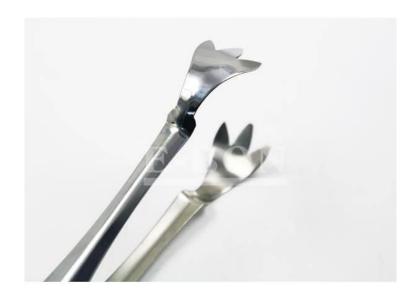

| Items            | Newfashioned Stainless steel claw Ice tongs Food tongs                                                       |  |  |
|------------------|--------------------------------------------------------------------------------------------------------------|--|--|
| Material         | Stainless Steel                                                                                              |  |  |
| Size             | 2.6*16.2cm                                                                                                   |  |  |
| Color            | According to your requirements                                                                               |  |  |
| MOQ              | 1000sets                                                                                                     |  |  |
| Sample lead time | 3-5 days                                                                                                     |  |  |
| Packing          | White box/color box                                                                                          |  |  |
| Bulk lead time   | 30 days after sample approval                                                                                |  |  |
| Payment terms    | T/T                                                                                                          |  |  |
| Export port      | FOB Shenzhen                                                                                                 |  |  |
| OEM/ODM          | 1) Customized designs, materials, size, colors available 2) Free design service provided by our RD departmet |  |  |
| LOGO processing  | Decal logo, Laser logo, Etching logo, Silk printing logo,<br>Debossed logo, Embossed logo                    |  |  |
| Telephone        | 0755-33221366 33221399                                                                                       |  |  |