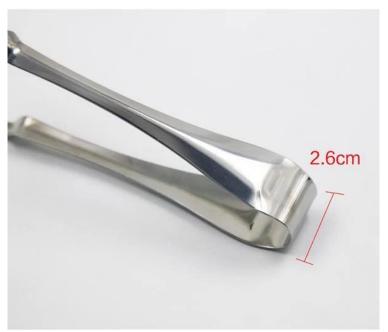

| Items            | Newfashioned Stainless steel claw Ice tongs Food tongs                                                       |  |  |
|------------------|--------------------------------------------------------------------------------------------------------------|--|--|
| Material         | Stainless Steel                                                                                              |  |  |
| Size             | 2.6*16.2cm                                                                                                   |  |  |
| Color            | According to your requirements                                                                               |  |  |
| MOQ              | 1000sets                                                                                                     |  |  |
| Sample lead time | 3-5 days                                                                                                     |  |  |
| Packing          | White box/color box                                                                                          |  |  |
| Bulk lead time   | 30 days after sample approval                                                                                |  |  |
| Payment terms    | T/T                                                                                                          |  |  |
| Export port      | FOB Shenzhen                                                                                                 |  |  |
| OEM/ODM          | 1) Customized designs, materials, size, colors available 2) Free design service provided by our RD departmet |  |  |
| LOGO processing  | Decal logo, Laser logo, Etching logo, Silk printing logo,<br>Debossed logo, Embossed logo                    |  |  |
| Telephone        | 0755-33221366 33221399                                                                                       |  |  |