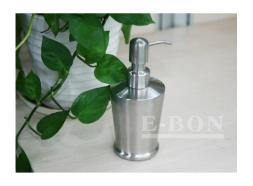

| Items            | Stainless Steel lotion bottle                                                                                                                                                              |
|------------------|--------------------------------------------------------------------------------------------------------------------------------------------------------------------------------------------|
| Material         | Stainless Steel                                                                                                                                                                            |
| Features         | Carton Meas(cm):: 47X32X41<br>Size: D6.3*H19 CM<br>Model Number: EB-BR121<br>Material: Metal<br>LOGO processing: Decal , Laser , Etching , Silk<br>printing , Debossed logo, Embossed logo |
| Color            | According to your requirements                                                                                                                                                             |
| MOQ              | 1000sets                                                                                                                                                                                   |
| Sample lead time | 3-5 days                                                                                                                                                                                   |
| Packing          | White box/color box                                                                                                                                                                        |
| Bulk lead time   | 30 days after sample approval                                                                                                                                                              |
| Payment terms    | T/T                                                                                                                                                                                        |
| Export port      | FOB Shenzhen                                                                                                                                                                               |
| OEM/ODM          | 1) Customized designs, materials, size, colors available 2) Free design service provided by our RD departmet                                                                               |
| LOGO processing  | Decal logo, Laser logo, Etching logo, Silk printing logo,<br>Debossed logo, Embossed logo                                                                                                  |
| Telephone        | 0755-33221366 33221399                                                                                                                                                                     |