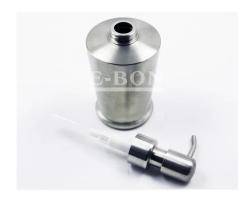

| Items            | Stainless Steel lotion bottle                                                                                                                                                              |
|------------------|--------------------------------------------------------------------------------------------------------------------------------------------------------------------------------------------|
| Material         | Stainless Steel                                                                                                                                                                            |
| Features         | Carton Meas(cm):: 47X32X41<br>Size: D6.3*H19 CM<br>Model Number: EB-BR121<br>Material: Metal<br>LOGO processing: Decal , Laser , Etching , Silk<br>printing , Debossed logo, Embossed logo |
| Color            | According to your requirements                                                                                                                                                             |
| MOQ              | 1000sets                                                                                                                                                                                   |
| Sample lead time | 3-5 days                                                                                                                                                                                   |
| Packing          | White box/color box                                                                                                                                                                        |
| Bulk lead time   | 30 days after sample approval                                                                                                                                                              |
| Payment terms    | T/T                                                                                                                                                                                        |
| Export port      | FOB Shenzhen                                                                                                                                                                               |
| OEM/ODM          | 1) Customized designs, materials, size, colors available 2) Free design service provided by our RD departmet                                                                               |
| LOGO processing  | Decal logo, Laser logo, Etching logo, Silk printing logo,<br>Debossed logo, Embossed logo                                                                                                  |
| Telephone        | 0755-33221366 33221399                                                                                                                                                                     |