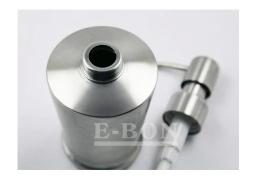

| Items            | Stainless Steel lotion bottle                                                                                                                                                              |
|------------------|--------------------------------------------------------------------------------------------------------------------------------------------------------------------------------------------|
| Material         | Stainless Steel                                                                                                                                                                            |
| Features         | Carton Meas(cm):: 47X32X41<br>Size: D6.3*H19 CM<br>Model Number: EB-BR121<br>Material: Metal<br>LOGO processing: Decal , Laser , Etching , Silk<br>printing , Debossed logo, Embossed logo |
| Color            | According to your requirements                                                                                                                                                             |
| MOQ              | 1000sets                                                                                                                                                                                   |
| Sample lead time | 3-5 days                                                                                                                                                                                   |
| Packing          | White box/color box                                                                                                                                                                        |
| Bulk lead time   | 30 days after sample approval                                                                                                                                                              |
| Payment terms    | T/T                                                                                                                                                                                        |
| Export port      | FOB Shenzhen                                                                                                                                                                               |
| OEM/ODM          | 1) Customized designs, materials, size, colors available 2) Free design service provided by our RD departmet                                                                               |
| LOGO processing  | Decal logo, Laser logo, Etching logo, Silk printing logo,<br>Debossed logo, Embossed logo                                                                                                  |
| Telephone        | 0755-33221366 33221399                                                                                                                                                                     |