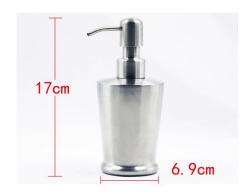

| Items            | Stainless Steel lotion bottle                                                                                                                                                              |
|------------------|--------------------------------------------------------------------------------------------------------------------------------------------------------------------------------------------|
| Material         | Stainless Steel                                                                                                                                                                            |
| Features         | Carton Meas(cm):: 47X32X41<br>Size: D6.3*H19 CM<br>Model Number: EB-BR121<br>Material: Metal<br>LOGO processing: Decal , Laser , Etching , Silk<br>printing , Debossed logo, Embossed logo |
| Color            | According to your requirements                                                                                                                                                             |
| MOQ              | 1000sets                                                                                                                                                                                   |
| Sample lead time | 3-5 days                                                                                                                                                                                   |
| Packing          | White box/color box                                                                                                                                                                        |
| Bulk lead time   | 30 days after sample approval                                                                                                                                                              |
| Payment terms    | T/T                                                                                                                                                                                        |
| Export port      | FOB Shenzhen                                                                                                                                                                               |
| OEM/ODM          | 1) Customized designs, materials, size, colors available 2) Free design service provided by our RD departmet                                                                               |
| LOGO processing  | Decal logo, Laser logo, Etching logo, Silk printing logo,<br>Debossed logo, Embossed logo                                                                                                  |
| Telephone        | 0755-33221366 33221399                                                                                                                                                                     |