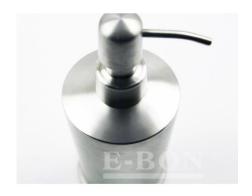

| Items            | Stainless Steel lotion bottle                                                                                                                                                              |
|------------------|--------------------------------------------------------------------------------------------------------------------------------------------------------------------------------------------|
| Material         | Stainless Steel                                                                                                                                                                            |
| Features         | Carton Meas(cm):: 47X32X41<br>Size: D6.3*H19 CM<br>Model Number: EB-BR121<br>Material: Metal<br>LOGO processing: Decal , Laser , Etching , Silk<br>printing , Debossed logo, Embossed logo |
| Color            | According to your requirements                                                                                                                                                             |
| MOQ              | 1000sets                                                                                                                                                                                   |
| Sample lead time | 3-5 days                                                                                                                                                                                   |
| Packing          | White box/color box                                                                                                                                                                        |
| Bulk lead time   | 30 days after sample approval                                                                                                                                                              |
| Payment terms    | T/T                                                                                                                                                                                        |
| Export port      | FOB Shenzhen                                                                                                                                                                               |
| OEM/ODM          | 1) Customized designs, materials, size, colors available 2) Free design service provided by our RD departmet                                                                               |
| LOGO processing  | Decal logo, Laser logo, Etching logo, Silk printing logo,<br>Debossed logo, Embossed logo                                                                                                  |
| Telephone        | 0755-33221366 33221399                                                                                                                                                                     |