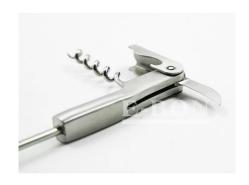

| Items            | Stainless Steel wine opener                                                                                  |
|------------------|--------------------------------------------------------------------------------------------------------------|
| Material         | Stainless Steel                                                                                              |
| Size             | 19 cm                                                                                                        |
| Color            | According to your requirements                                                                               |
| MOQ              | 1000sets                                                                                                     |
| Sample lead time | 3-5 days                                                                                                     |
| Packing          | White box/color box                                                                                          |
| Bulk lead time   | 30 days after sample approval                                                                                |
| Payment terms    | T/T                                                                                                          |
| Export port      | FOB Shenzhen                                                                                                 |
| OEM/ODM          | 1) Customized designs, materials, size, colors available 2) Free design service provided by our RD departmet |
| LOGO processing  | Decal logo, Laser logo, Etching logo, Silk printing logo,<br>Debossed logo, Embossed logo                    |
| Telephone        | 0755-33221366 33221399                                                                                       |