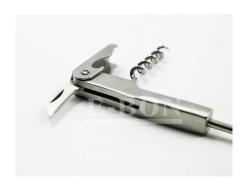

| Items            | Stainless Steel wine opener                                                                                  |
|------------------|--------------------------------------------------------------------------------------------------------------|
| Material         | Stainless Steel                                                                                              |
| Size             | 19 cm                                                                                                        |
| Color            | According to your requirements                                                                               |
| MOQ              | 1000sets                                                                                                     |
| Sample lead time | 3-5 days                                                                                                     |
| Packing          | White box/color box                                                                                          |
| Bulk lead time   | 30 days after sample approval                                                                                |
| Payment terms    | T/T                                                                                                          |
| Export port      | FOB Shenzhen                                                                                                 |
| OEM/ODM          | 1) Customized designs, materials, size, colors available 2) Free design service provided by our RD departmet |
| LOGO processing  | Decal logo, Laser logo, Etching logo, Silk printing logo,<br>Debossed logo, Embossed logo                    |
| Telephone        | 0755-33221366 33221399                                                                                       |