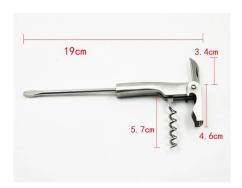

| Items            | Stainless Steel wine opener                                                                                  |
|------------------|--------------------------------------------------------------------------------------------------------------|
| Material         | Stainless Steel                                                                                              |
| Size             | 19 cm                                                                                                        |
| Color            | According to your requirements                                                                               |
| MOQ              | 1000sets                                                                                                     |
| Sample lead time | 3-5 days                                                                                                     |
| Packing          | White box/color box                                                                                          |
| Bulk lead time   | 30 days after sample approval                                                                                |
| Payment terms    | T/T                                                                                                          |
| Export port      | FOB Shenzhen                                                                                                 |
| OEM/ODM          | 1) Customized designs, materials, size, colors available 2) Free design service provided by our RD departmet |
| LOGO processing  | Decal logo, Laser logo, Etching logo, Silk printing logo,<br>Debossed logo, Embossed logo                    |
| Telephone        | 0755-33221366 33221399                                                                                       |