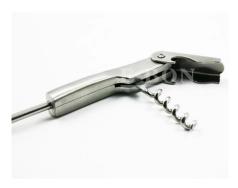

| Items            | Stainless Steel wine opener                                                                                  |
|------------------|--------------------------------------------------------------------------------------------------------------|
| Material         | Stainless Steel                                                                                              |
| Size             | 19 cm                                                                                                        |
| Color            | According to your requirements                                                                               |
| MOQ              | 1000sets                                                                                                     |
| Sample lead time | 3-5 days                                                                                                     |
| Packing          | White box/color box                                                                                          |
| Bulk lead time   | 30 days after sample approval                                                                                |
| Payment terms    | T/T                                                                                                          |
| Export port      | FOB Shenzhen                                                                                                 |
| OEM/ODM          | 1) Customized designs, materials, size, colors available 2) Free design service provided by our RD departmet |
| LOGO processing  | Decal logo, Laser logo, Etching logo, Silk printing logo,<br>Debossed logo, Embossed logo                    |
| Telephone        | 0755-33221366 33221399                                                                                       |