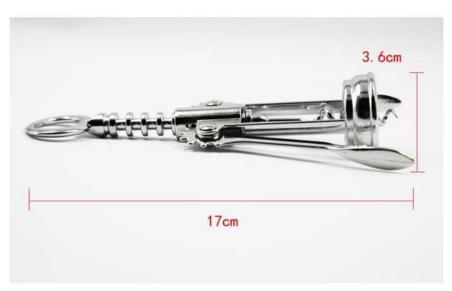

| Items            | Zinc Alloy Bottle Opener                                                                                                                                                                                                                                                                                                                                                                                                                                                             |
|------------------|--------------------------------------------------------------------------------------------------------------------------------------------------------------------------------------------------------------------------------------------------------------------------------------------------------------------------------------------------------------------------------------------------------------------------------------------------------------------------------------|
| Material         | Zinc Alloy                                                                                                                                                                                                                                                                                                                                                                                                                                                                           |
| Size             | 3.6*17 cm                                                                                                                                                                                                                                                                                                                                                                                                                                                                            |
| Feature          | <ol> <li>Prominent characteristics include streamlined design, concise style, thick material, comfortable feel, and superior quality.</li> <li>Nice polishing technology allows the surface to be delicate and smooth. In conformity with ergonomics design, this product gives convenience for thumb rotation.</li> <li>The heavier the material, the better the metal products will be. The better the technique, the higher the additional value of products will get.</li> </ol> |
| Color            | According to your requirements                                                                                                                                                                                                                                                                                                                                                                                                                                                       |
| MOQ              | 1000sets                                                                                                                                                                                                                                                                                                                                                                                                                                                                             |
| Sample lead time | 3-5 days                                                                                                                                                                                                                                                                                                                                                                                                                                                                             |
| Packing          | White box/color box                                                                                                                                                                                                                                                                                                                                                                                                                                                                  |
| Bulk lead time   | 30 days after sample approval                                                                                                                                                                                                                                                                                                                                                                                                                                                        |
| Payment terms    | T/T                                                                                                                                                                                                                                                                                                                                                                                                                                                                                  |
| Export port      | FOB Shenzhen                                                                                                                                                                                                                                                                                                                                                                                                                                                                         |
| OEM/ODM          | 1) Customized designs, materials, size, colors available 2) Free design service provided by our RD departmet                                                                                                                                                                                                                                                                                                                                                                         |
| LOGO processing  | Decal logo, Laser logo, Etching logo, Silk printing logo,<br>Debossed logo, Embossed logo                                                                                                                                                                                                                                                                                                                                                                                            |
| Telephone        | 0755-33221366 33221399                                                                                                                                                                                                                                                                                                                                                                                                                                                               |