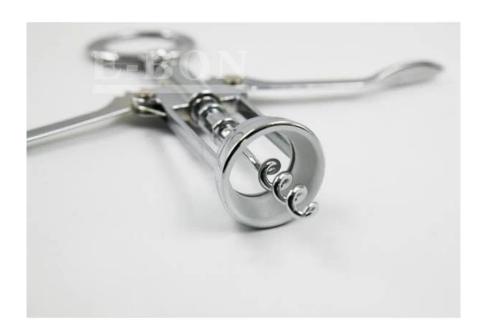

| Items            | Zinc Alloy Bottle Opener                                                                                                                                                                                                                                                                                                                                                                                                                                                             |
|------------------|--------------------------------------------------------------------------------------------------------------------------------------------------------------------------------------------------------------------------------------------------------------------------------------------------------------------------------------------------------------------------------------------------------------------------------------------------------------------------------------|
| Material         | Zinc Alloy                                                                                                                                                                                                                                                                                                                                                                                                                                                                           |
| Size             | 3.6*17 cm                                                                                                                                                                                                                                                                                                                                                                                                                                                                            |
| Feature          | <ol> <li>Prominent characteristics include streamlined design, concise style, thick material, comfortable feel, and superior quality.</li> <li>Nice polishing technology allows the surface to be delicate and smooth. In conformity with ergonomics design, this product gives convenience for thumb rotation.</li> <li>The heavier the material, the better the metal products will be. The better the technique, the higher the additional value of products will get.</li> </ol> |
| Color            | According to your requirements                                                                                                                                                                                                                                                                                                                                                                                                                                                       |
| MOQ              | 1000sets                                                                                                                                                                                                                                                                                                                                                                                                                                                                             |
| Sample lead time | 3-5 days                                                                                                                                                                                                                                                                                                                                                                                                                                                                             |
| Packing          | White box/color box                                                                                                                                                                                                                                                                                                                                                                                                                                                                  |
| Bulk lead time   | 30 days after sample approval                                                                                                                                                                                                                                                                                                                                                                                                                                                        |
| Payment terms    | T/T                                                                                                                                                                                                                                                                                                                                                                                                                                                                                  |
| Export port      | FOB Shenzhen                                                                                                                                                                                                                                                                                                                                                                                                                                                                         |
| OEM/ODM          | 1) Customized designs, materials, size, colors available 2) Free design service provided by our RD departmet                                                                                                                                                                                                                                                                                                                                                                         |
| LOGO processing  | Decal logo, Laser logo, Etching logo, Silk printing logo,<br>Debossed logo, Embossed logo                                                                                                                                                                                                                                                                                                                                                                                            |
| Telephone        | 0755-33221366 33221399                                                                                                                                                                                                                                                                                                                                                                                                                                                               |