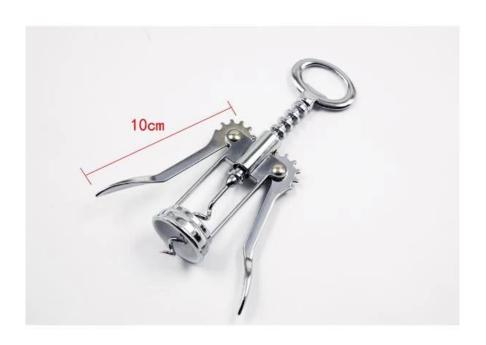

| Items            | Zinc Alloy Bottle Opener                                                                                                                                                                                                                                                                                                                                                                                                                                                             |
|------------------|--------------------------------------------------------------------------------------------------------------------------------------------------------------------------------------------------------------------------------------------------------------------------------------------------------------------------------------------------------------------------------------------------------------------------------------------------------------------------------------|
| Material         | Zinc Alloy                                                                                                                                                                                                                                                                                                                                                                                                                                                                           |
| Size             | 3.6*17 cm                                                                                                                                                                                                                                                                                                                                                                                                                                                                            |
| Feature          | <ol> <li>Prominent characteristics include streamlined design, concise style, thick material, comfortable feel, and superior quality.</li> <li>Nice polishing technology allows the surface to be delicate and smooth. In conformity with ergonomics design, this product gives convenience for thumb rotation.</li> <li>The heavier the material, the better the metal products will be. The better the technique, the higher the additional value of products will get.</li> </ol> |
| Color            | According to your requirements                                                                                                                                                                                                                                                                                                                                                                                                                                                       |
| MOQ              | 1000sets                                                                                                                                                                                                                                                                                                                                                                                                                                                                             |
| Sample lead time | 3-5 days                                                                                                                                                                                                                                                                                                                                                                                                                                                                             |
| Packing          | White box/color box                                                                                                                                                                                                                                                                                                                                                                                                                                                                  |
| Bulk lead time   | 30 days after sample approval                                                                                                                                                                                                                                                                                                                                                                                                                                                        |
| Payment terms    | T/T                                                                                                                                                                                                                                                                                                                                                                                                                                                                                  |
| Export port      | FOB Shenzhen                                                                                                                                                                                                                                                                                                                                                                                                                                                                         |
| OEM/ODM          | 1) Customized designs, materials, size, colors available 2) Free design service provided by our RD departmet                                                                                                                                                                                                                                                                                                                                                                         |
| LOGO processing  | Decal logo, Laser logo, Etching logo, Silk printing logo,<br>Debossed logo, Embossed logo                                                                                                                                                                                                                                                                                                                                                                                            |
| Telephone        | 0755-33221366 33221399                                                                                                                                                                                                                                                                                                                                                                                                                                                               |