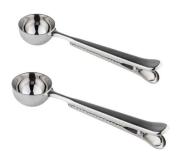

01

| Items            | Latest Design Stainless Steel Silvery Color Coffee<br>Scoop with Bag Clip                                                                                                                                                                                 |
|------------------|-----------------------------------------------------------------------------------------------------------------------------------------------------------------------------------------------------------------------------------------------------------|
| Material         | SS304                                                                                                                                                                                                                                                     |
| Description      | Material[]SS304<br>Packing[]1pc/white box                                                                                                                                                                                                                 |
| Size             | 13*4.5/19*5cm                                                                                                                                                                                                                                             |
| Features         | <ul> <li>Long stainless steel mixing spoon</li> <li>Ideal for tall cocktail glasses, and mixing in tall cocktail shakers</li> <li>Blunt end for crushing ingredients</li> <li>Twisted stem perfect for layered drinks</li> <li>Dishwasher safe</li> </ul> |
| Color            | According to your requirements                                                                                                                                                                                                                            |
| MOQ              | 1000sets                                                                                                                                                                                                                                                  |
| Sample lead time | 3-5 days                                                                                                                                                                                                                                                  |
| Packing          | White box/color box                                                                                                                                                                                                                                       |
| Bulk lead time   | 30 days after sample approval                                                                                                                                                                                                                             |
| Payment terms    | Т/Т                                                                                                                                                                                                                                                       |
| Export port      | FOB Shenzhen                                                                                                                                                                                                                                              |
| OEM/ODM          | <ol> <li>Customized designs, materials, size, colors available</li> <li>Free design service provided by our RD departmet</li> </ol>                                                                                                                       |
| LOGO processing  | Decal logo, Laser logo, Etching logo, Silk printing logo,<br>Debossed logo, Embossed logo                                                                                                                                                                 |
| Telephone        | 0755-33221366 33221399                                                                                                                                                                                                                                    |