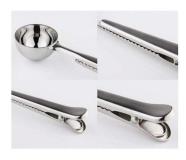

01

| Items            | Latest Design Stainless Steel Silvery Color Coffee<br>Scoop with Bag Clip                                                                                                                                                                                 |
|------------------|-----------------------------------------------------------------------------------------------------------------------------------------------------------------------------------------------------------------------------------------------------------|
| Material         | SS304                                                                                                                                                                                                                                                     |
| Description      | Material[]SS304<br>Packing[]1pc/white box                                                                                                                                                                                                                 |
| Size             | 13*4.5/19*5cm                                                                                                                                                                                                                                             |
| Features         | <ul> <li>Long stainless steel mixing spoon</li> <li>Ideal for tall cocktail glasses, and mixing in tall cocktail shakers</li> <li>Blunt end for crushing ingredients</li> <li>Twisted stem perfect for layered drinks</li> <li>Dishwasher safe</li> </ul> |
| Color            | According to your requirements                                                                                                                                                                                                                            |
| MOQ              | 1000sets                                                                                                                                                                                                                                                  |
| Sample lead time | 3-5 days                                                                                                                                                                                                                                                  |
| Packing          | White box/color box                                                                                                                                                                                                                                       |
| Bulk lead time   | 30 days after sample approval                                                                                                                                                                                                                             |
| Payment terms    | Т/Т                                                                                                                                                                                                                                                       |
| Export port      | FOB Shenzhen                                                                                                                                                                                                                                              |
| OEM/ODM          | <ol> <li>Customized designs, materials, size, colors available</li> <li>Free design service provided by our RD departmet</li> </ol>                                                                                                                       |
| LOGO processing  | Decal logo, Laser logo, Etching logo, Silk printing logo,<br>Debossed logo, Embossed logo                                                                                                                                                                 |
| Telephone        | 0755-33221366 33221399                                                                                                                                                                                                                                    |