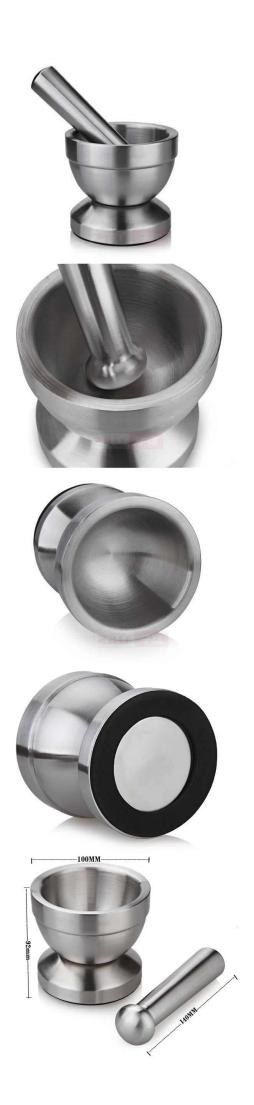

## product details

E-BON

| Items            | Stainless Steel Mortar and Pestle Garlic Crusher                                                             |
|------------------|--------------------------------------------------------------------------------------------------------------|
| Material         | Stainless Steel                                                                                              |
| Color            | According to your requirements                                                                               |
| MOQ              | 1000sets                                                                                                     |
| Sample lead time | 3-5 days                                                                                                     |
| Packing          | White box/color box                                                                                          |
| Bulk lead time   | 30 days after sample approval                                                                                |
| Payment terms    | T/T                                                                                                          |
| Export port      | FOB Shenzhen                                                                                                 |
| OEM/ODM          | 1) Customized designs, materials, size, colors available 2) Free design service provided by our RD departmet |
| LOGO processing  | Decal logo, Laser logo, Etching logo, Silk printing logo,<br>Debossed logo, Embossed logo                    |
| Telephone        | 0755-33221366 33221399                                                                                       |