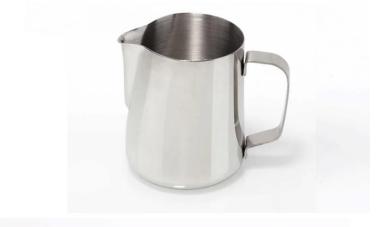

| project              | Stainless steel coffee maker                                                                                 |
|----------------------|--------------------------------------------------------------------------------------------------------------|
| material             | stainless steel                                                                                              |
| colour               | According to your requests                                                                                   |
| MOQ                  | 1000sets                                                                                                     |
| Sample delivery time | 3-5 days                                                                                                     |
| filler               | White box/color box                                                                                          |
| Bulk delivery time   | 30 days after sample approval                                                                                |
| payment method       | T / T                                                                                                        |
| Export port          | FOB Shenzhen                                                                                                 |
| OEM / ODM            | 1) Customized design, material, size, color optional 2) Our RD (Line) provides free design services          |
| LOGO processing      | Applique pattern, laser anti-counterfeit label, etched logo, silk screen pattern, sunken logo, embossed logo |
| phone                | 0755-33221366 33221399                                                                                       |