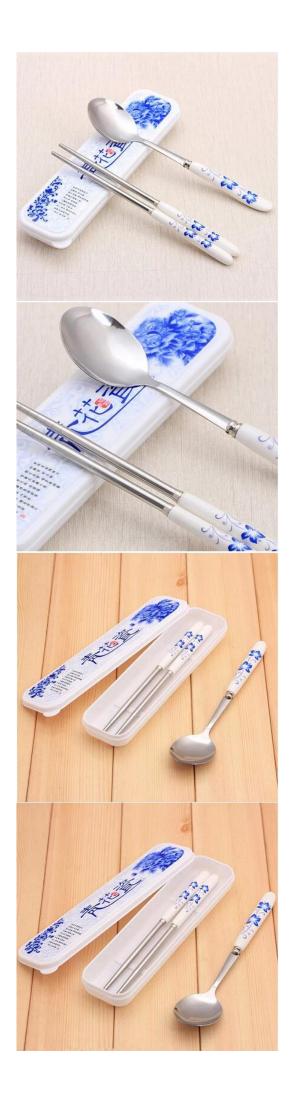

| -  |   | 100      |       |
|----|---|----------|-------|
| R- |   | 0        |       |
|    |   |          |       |
| -  | - | - Decili | 20.00 |

| Items            | Hot Sale Chinese Style Blue and White Porcelain<br>Handle Design Stainless Steel Chopsticks Spoon and<br>Fork Set                                                                                                         |  |
|------------------|---------------------------------------------------------------------------------------------------------------------------------------------------------------------------------------------------------------------------|--|
| Material         | Stainless Steel                                                                                                                                                                                                           |  |
| Features         | Material:Quality bone china, top stainless steel.<br>Package include:A pair of chopsticks + spoon + a high-<br>quality plastic lunch box.<br>The handle has a unique style with China traditional<br>culture.<br>No fade. |  |
| Color            | According to your requirements                                                                                                                                                                                            |  |
| MOQ              | 1000sets                                                                                                                                                                                                                  |  |
| Sample lead time | 3-5 days                                                                                                                                                                                                                  |  |
| Packing          | White box/color box                                                                                                                                                                                                       |  |
| Bulk lead time   | 30 days after sample approval                                                                                                                                                                                             |  |
| Payment terms    | T/T                                                                                                                                                                                                                       |  |
| Export port      | FOB Shenzhen                                                                                                                                                                                                              |  |
| OEM/ODM          | <ol> <li>Customized designs, materials, size, colors available</li> <li>Free design service provided by our RD departmet</li> </ol>                                                                                       |  |
| LOGO processing  | Decal logo, Laser logo, Etching logo, Silk printing logo,<br>Debossed logo, Embossed logo                                                                                                                                 |  |
| Telephone        | 0755-33221366 33221399                                                                                                                                                                                                    |  |