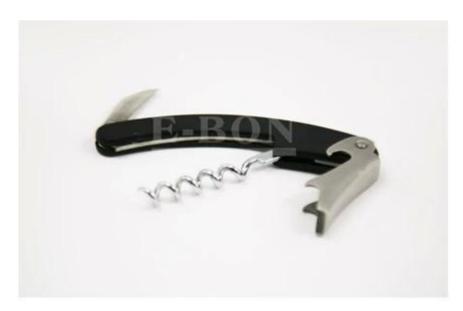

| Item No.          |   | EB-BT03                                                                                                                                                                                                                                                                                                                                                                      |
|-------------------|---|------------------------------------------------------------------------------------------------------------------------------------------------------------------------------------------------------------------------------------------------------------------------------------------------------------------------------------------------------------------------------|
| Description       |   | <ol> <li>Material: SS202/201/410</li> <li>This merchandise is constructed from high quality stainless steel. It is sturdy, beautiful, practical, portable, and high-class.</li> <li>This type product is a multifunctional bottle opener. It acts as more than a wine opener or conventional opener. Actually, it comes with a serrated knife for more functions.</li> </ol> |
| Size              |   | 11* 2.5cm                                                                                                                                                                                                                                                                                                                                                                    |
| Packaging         |   | 1pc/PE bag                                                                                                                                                                                                                                                                                                                                                                   |
| Pieces Per Carton |   | 400pcs                                                                                                                                                                                                                                                                                                                                                                       |
| Carton Size (cm)  | L | 26                                                                                                                                                                                                                                                                                                                                                                           |
|                   | W | 27                                                                                                                                                                                                                                                                                                                                                                           |
|                   | Н | 23                                                                                                                                                                                                                                                                                                                                                                           |