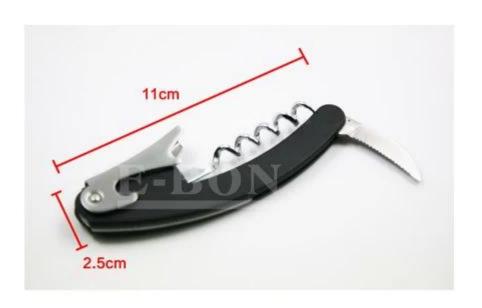

| Item No.          |   | EB-BT03                                                                                                                                                                                                                                                                                                                                                                      |
|-------------------|---|------------------------------------------------------------------------------------------------------------------------------------------------------------------------------------------------------------------------------------------------------------------------------------------------------------------------------------------------------------------------------|
| Description       |   | <ol> <li>Material: SS202/201/410</li> <li>This merchandise is constructed from high quality stainless steel. It is sturdy, beautiful, practical, portable, and high-class.</li> <li>This type product is a multifunctional bottle opener. It acts as more than a wine opener or conventional opener. Actually, it comes with a serrated knife for more functions.</li> </ol> |
| Size              |   | 11* 2.5cm                                                                                                                                                                                                                                                                                                                                                                    |
| Packaging         |   | 1pc/PE bag                                                                                                                                                                                                                                                                                                                                                                   |
| Pieces Per Carton |   | 400pcs                                                                                                                                                                                                                                                                                                                                                                       |
| Carton Size (cm)  | L | 26                                                                                                                                                                                                                                                                                                                                                                           |
|                   | W | 27                                                                                                                                                                                                                                                                                                                                                                           |
|                   | Н | 23                                                                                                                                                                                                                                                                                                                                                                           |