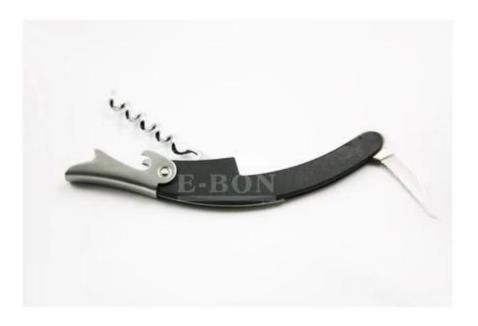

| Item No.          |   | EB-BT03                                                                                                                                                                                                                                                                                                                                                                      |
|-------------------|---|------------------------------------------------------------------------------------------------------------------------------------------------------------------------------------------------------------------------------------------------------------------------------------------------------------------------------------------------------------------------------|
| Description       |   | <ol> <li>Material: SS202/201/410</li> <li>This merchandise is constructed from high quality stainless steel. It is sturdy, beautiful, practical, portable, and high-class.</li> <li>This type product is a multifunctional bottle opener. It acts as more than a wine opener or conventional opener. Actually, it comes with a serrated knife for more functions.</li> </ol> |
| Size              |   | 11* 2.5cm                                                                                                                                                                                                                                                                                                                                                                    |
| Packaging         |   | 1pc/PE bag                                                                                                                                                                                                                                                                                                                                                                   |
| Pieces Per Carton |   | 400pcs                                                                                                                                                                                                                                                                                                                                                                       |
| Carton Size (cm)  | L | 26                                                                                                                                                                                                                                                                                                                                                                           |
|                   | W | 27                                                                                                                                                                                                                                                                                                                                                                           |
|                   | Н | 23                                                                                                                                                                                                                                                                                                                                                                           |