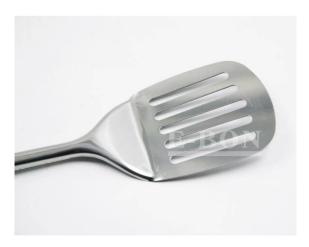

| Items            | High quality Stainless steel turning shovel                                                                  |
|------------------|--------------------------------------------------------------------------------------------------------------|
| Material         | Stainless Steel                                                                                              |
| Size             | L34.8cm                                                                                                      |
| Color            | According to your requirements                                                                               |
| MOQ              | 1000sets                                                                                                     |
| Sample lead time | 3-5 days                                                                                                     |
| Packing          | White box/color box                                                                                          |
| Bulk lead time   | 30 days after sample approval                                                                                |
| Payment terms    | Т/Т                                                                                                          |
| Export port      | FOB Shenzhen                                                                                                 |
| OEM/ODM          | 1) Customized designs, materials, size, colors available 2) Free design service provided by our RD departmet |
| LOGO processing  | Decal logo, Laser logo, Etching logo, Silk printing logo,<br>Debossed logo, Embossed logo                    |
| Telephone        | 0755-33221366 33221399                                                                                       |