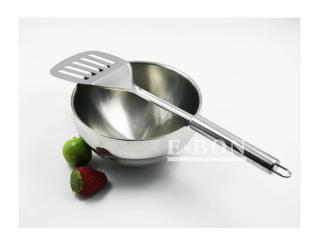

| Items            | High quality Stainless steel turning shovel                                                                  |
|------------------|--------------------------------------------------------------------------------------------------------------|
| Material         | Stainless Steel                                                                                              |
| Size             | L34.8cm                                                                                                      |
| Color            | According to your requirements                                                                               |
| MOQ              | 1000sets                                                                                                     |
| Sample lead time | 3-5 days                                                                                                     |
| Packing          | White box/color box                                                                                          |
| Bulk lead time   | 30 days after sample approval                                                                                |
| Payment terms    | Т/Т                                                                                                          |
| Export port      | FOB Shenzhen                                                                                                 |
| OEM/ODM          | 1) Customized designs, materials, size, colors available 2) Free design service provided by our RD departmet |
| LOGO processing  | Decal logo, Laser logo, Etching logo, Silk printing logo,<br>Debossed logo, Embossed logo                    |
| Telephone        | 0755-33221366 33221399                                                                                       |