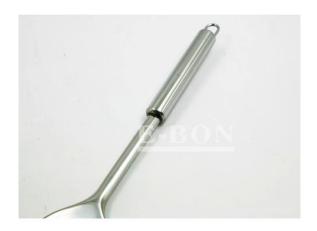

| Items            | High quality Stainless steel turning shovel                                                                  |
|------------------|--------------------------------------------------------------------------------------------------------------|
| Material         | Stainless Steel                                                                                              |
| Size             | L34.8cm                                                                                                      |
| Color            | According to your requirements                                                                               |
| MOQ              | 1000sets                                                                                                     |
| Sample lead time | 3-5 days                                                                                                     |
| Packing          | White box/color box                                                                                          |
| Bulk lead time   | 30 days after sample approval                                                                                |
| Payment terms    | Т/Т                                                                                                          |
| Export port      | FOB Shenzhen                                                                                                 |
| OEM/ODM          | 1) Customized designs, materials, size, colors available 2) Free design service provided by our RD departmet |
| LOGO processing  | Decal logo, Laser logo, Etching logo, Silk printing logo,<br>Debossed logo, Embossed logo                    |
| Telephone        | 0755-33221366 33221399                                                                                       |