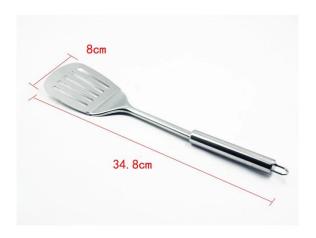

| Items            | High quality Stainless steel turning shovel                                                                  |
|------------------|--------------------------------------------------------------------------------------------------------------|
| Material         | Stainless Steel                                                                                              |
| Size             | L34.8cm                                                                                                      |
| Color            | According to your requirements                                                                               |
| MOQ              | 1000sets                                                                                                     |
| Sample lead time | 3-5 days                                                                                                     |
| Packing          | White box/color box                                                                                          |
| Bulk lead time   | 30 days after sample approval                                                                                |
| Payment terms    | Т/Т                                                                                                          |
| Export port      | FOB Shenzhen                                                                                                 |
| OEM/ODM          | 1) Customized designs, materials, size, colors available 2) Free design service provided by our RD departmet |
| LOGO processing  | Decal logo, Laser logo, Etching logo, Silk printing logo,<br>Debossed logo, Embossed logo                    |
| Telephone        | 0755-33221366 33221399                                                                                       |