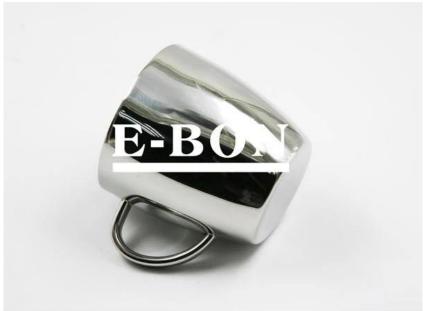

| Items            | High quality Stainless steel Double wall Coffee cup                                                          |
|------------------|--------------------------------------------------------------------------------------------------------------|
| Material         | Stainless Steel                                                                                              |
| Size             | 6*8.7cm                                                                                                      |
| Color            | According to your requirements                                                                               |
| MOQ              | 1000sets                                                                                                     |
| Sample lead time | 3-5 days                                                                                                     |
| Packing          | White box/color box                                                                                          |
| Bulk lead time   | 30 days after sample approval                                                                                |
| Payment terms    | T/T                                                                                                          |
| Export port      | FOB Shenzhen                                                                                                 |
| OEM/ODM          | 1) Customized designs, materials, size, colors available 2) Free design service provided by our RD departmet |
| LOGO processing  | Decal logo, Laser logo, Etching logo, Silk printing logo,<br>Debossed logo, Embossed logo                    |
| Telephone        | 0755-33221366 33221399                                                                                       |