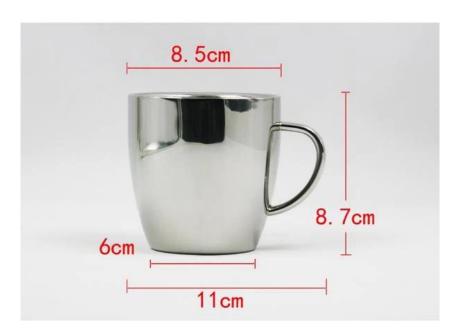

| Items            | High quality Stainless steel Double wall Coffee cup                                                          |
|------------------|--------------------------------------------------------------------------------------------------------------|
| Material         | Stainless Steel                                                                                              |
| Size             | 6*8.7cm                                                                                                      |
| Color            | According to your requirements                                                                               |
| MOQ              | 1000sets                                                                                                     |
| Sample lead time | 3-5 days                                                                                                     |
| Packing          | White box/color box                                                                                          |
| Bulk lead time   | 30 days after sample approval                                                                                |
| Payment terms    | T/T                                                                                                          |
| Export port      | FOB Shenzhen                                                                                                 |
| OEM/ODM          | 1) Customized designs, materials, size, colors available 2) Free design service provided by our RD departmet |
| LOGO processing  | Decal logo, Laser logo, Etching logo, Silk printing logo,<br>Debossed logo, Embossed logo                    |
| Telephone        | 0755-33221366 33221399                                                                                       |