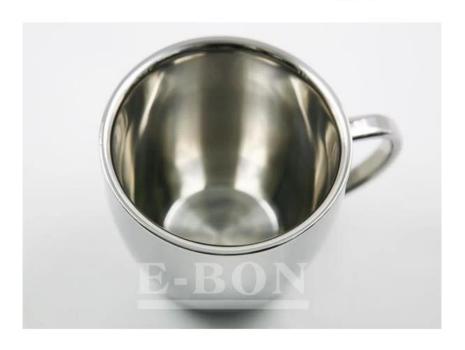

| Items            | High quality Stainless steel Double wall Coffee cup                                                          |
|------------------|--------------------------------------------------------------------------------------------------------------|
| Material         | Stainless Steel                                                                                              |
| Size             | 6*8.7cm                                                                                                      |
| Color            | According to your requirements                                                                               |
| MOQ              | 1000sets                                                                                                     |
| Sample lead time | 3-5 days                                                                                                     |
| Packing          | White box/color box                                                                                          |
| Bulk lead time   | 30 days after sample approval                                                                                |
| Payment terms    | T/T                                                                                                          |
| Export port      | FOB Shenzhen                                                                                                 |
| OEM/ODM          | 1) Customized designs, materials, size, colors available 2) Free design service provided by our RD departmet |
| LOGO processing  | Decal logo, Laser logo, Etching logo, Silk printing logo,<br>Debossed logo, Embossed logo                    |
| Telephone        | 0755-33221366 33221399                                                                                       |