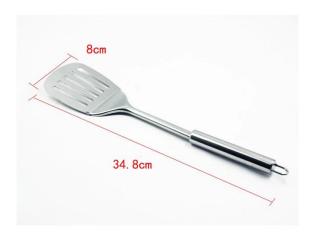

| Items            | Stainless Steel Turner                                                                                       |
|------------------|--------------------------------------------------------------------------------------------------------------|
| Material         | Stainless Steel                                                                                              |
| Color            | According to your requirements                                                                               |
| MOQ              | 1000sets                                                                                                     |
| Sample lead time | 3-5 days                                                                                                     |
| Packing          | White box/color box                                                                                          |
| Bulk lead time   | 30 days after sample approval                                                                                |
| Payment terms    | T/T                                                                                                          |
| Export port      | FOB Shenzhen                                                                                                 |
| OEM/ODM          | 1) Customized designs, materials, size, colors available 2) Free design service provided by our RD departmet |
| LOGO processing  | Decal logo, Laser logo, Etching logo, Silk printing logo,<br>Debossed logo, Embossed logo                    |
| Telephone        | 0755-33221366 33221399                                                                                       |