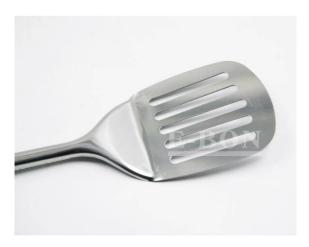

| Items            | Stainless Steel Turner                                                                                       |
|------------------|--------------------------------------------------------------------------------------------------------------|
| Material         | Stainless Steel                                                                                              |
| Color            | According to your requirements                                                                               |
| MOQ              | 1000sets                                                                                                     |
| Sample lead time | 3-5 days                                                                                                     |
| Packing          | White box/color box                                                                                          |
| Bulk lead time   | 30 days after sample approval                                                                                |
| Payment terms    | T/T                                                                                                          |
| Export port      | FOB Shenzhen                                                                                                 |
| OEM/ODM          | 1) Customized designs, materials, size, colors available 2) Free design service provided by our RD departmet |
| LOGO processing  | Decal logo, Laser logo, Etching logo, Silk printing logo,<br>Debossed logo, Embossed logo                    |
| Telephone        | 0755-33221366 33221399                                                                                       |