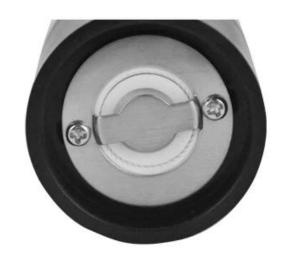

Features

Brand new ,direct factory,high quality,bestprice. It meets food standard.

Material:18/8 Stainless Steel

| Item No.          |   | EB-SP55                                                                                                                                                                                                                                                                                                                           |
|-------------------|---|-----------------------------------------------------------------------------------------------------------------------------------------------------------------------------------------------------------------------------------------------------------------------------------------------------------------------------------|
| Description       |   | <ol> <li>Faucet-shape pepper mill and salt shaker set with wooden holder</li> <li>This product is machined from high-quality stainless steel. It is sturdy, beautiful and practical.</li> <li>Furthermore, this product is safe, sanitary, and extremely easy to be cleaned.</li> <li>It can be applied in all places.</li> </ol> |
| Size              |   | 6.5"                                                                                                                                                                                                                                                                                                                              |
| Packaging         |   | 1pc/white box, 24pcs/ctn                                                                                                                                                                                                                                                                                                          |
| Pieces Per Carton |   | 24                                                                                                                                                                                                                                                                                                                                |
| Carton Size (cm)  | L | 52                                                                                                                                                                                                                                                                                                                                |
|                   | W | 28                                                                                                                                                                                                                                                                                                                                |
|                   | H | 45                                                                                                                                                                                                                                                                                                                                |
| CBM               |   | 0.06552                                                                                                                                                                                                                                                                                                                           |
| N.W.(kg )         |   | 12                                                                                                                                                                                                                                                                                                                                |
| G.W.(kg)          |   | 14                                                                                                                                                                                                                                                                                                                                |
| 20c               |   | 9150                                                                                                                                                                                                                                                                                                                              |
| 40c               |   | 19740                                                                                                                                                                                                                                                                                                                             |
| 40HQ              |   | 23260                                                                                                                                                                                                                                                                                                                             |