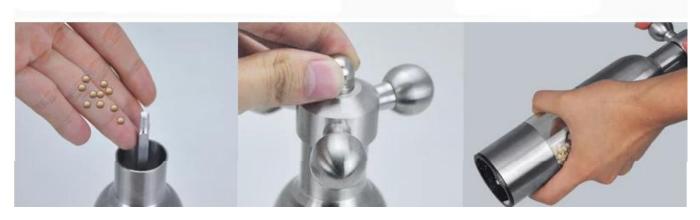

Features

Brand new ,direct factory,high quality,bestprice. It meets food standard.

Material:18/8 Stainless Steel

| Item No.          |   | EB-SP55                                                                                                                                                                                                                                                                                                                           |
|-------------------|---|-----------------------------------------------------------------------------------------------------------------------------------------------------------------------------------------------------------------------------------------------------------------------------------------------------------------------------------|
| Description       |   | <ol> <li>Faucet-shape pepper mill and salt shaker set with wooden holder</li> <li>This product is machined from high-quality stainless steel. It is sturdy, beautiful and practical.</li> <li>Furthermore, this product is safe, sanitary, and extremely easy to be cleaned.</li> <li>It can be applied in all places.</li> </ol> |
| Size              |   | 6.5"                                                                                                                                                                                                                                                                                                                              |
| Packaging         |   | 1pc/white box, 24pcs/ctn                                                                                                                                                                                                                                                                                                          |
| Pieces Per Carton |   | 24                                                                                                                                                                                                                                                                                                                                |
| Carton Size (cm)  | L | 52                                                                                                                                                                                                                                                                                                                                |
|                   | W | 28                                                                                                                                                                                                                                                                                                                                |
|                   | H | 45                                                                                                                                                                                                                                                                                                                                |
| CBM               |   | 0.06552                                                                                                                                                                                                                                                                                                                           |
| N.W.(kg )         |   | 12                                                                                                                                                                                                                                                                                                                                |
| G.W.(kg)          |   | 14                                                                                                                                                                                                                                                                                                                                |
| 20c               |   | 9150                                                                                                                                                                                                                                                                                                                              |
| 40c               |   | 19740                                                                                                                                                                                                                                                                                                                             |
| 40HQ              |   | 23260                                                                                                                                                                                                                                                                                                                             |