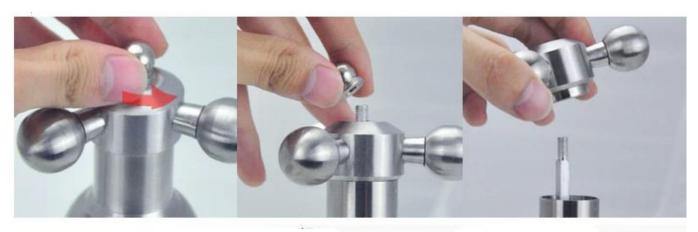

Features

Brand new ,direct factory,high quality,bestprice. It meets food standard.

Material:18/8 Stainless Steel

| Item No.          |   | EB-SP55                                                                                                                                                                                                                                                                                                                           |
|-------------------|---|-----------------------------------------------------------------------------------------------------------------------------------------------------------------------------------------------------------------------------------------------------------------------------------------------------------------------------------|
| Description       |   | <ol> <li>Faucet-shape pepper mill and salt shaker set with wooden holder</li> <li>This product is machined from high-quality stainless steel. It is sturdy, beautiful and practical.</li> <li>Furthermore, this product is safe, sanitary, and extremely easy to be cleaned.</li> <li>It can be applied in all places.</li> </ol> |
| Size              |   | 6.5"                                                                                                                                                                                                                                                                                                                              |
| Packaging         |   | 1pc/white box, 24pcs/ctn                                                                                                                                                                                                                                                                                                          |
| Pieces Per Carton |   | 24                                                                                                                                                                                                                                                                                                                                |
| Carton Size (cm)  | L | 52                                                                                                                                                                                                                                                                                                                                |
|                   | W | 28                                                                                                                                                                                                                                                                                                                                |
|                   | H | 45                                                                                                                                                                                                                                                                                                                                |
| CBM               |   | 0.06552                                                                                                                                                                                                                                                                                                                           |
| N.W.(kg )         |   | 12                                                                                                                                                                                                                                                                                                                                |
| G.W.(kg)          |   | 14                                                                                                                                                                                                                                                                                                                                |
| 20c               |   | 9150                                                                                                                                                                                                                                                                                                                              |
| 40c               |   | 19740                                                                                                                                                                                                                                                                                                                             |
| 40HQ              |   | 23260                                                                                                                                                                                                                                                                                                                             |